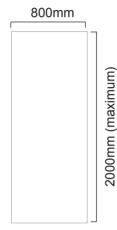

## graphic specifications

Visible Graphic Dimensions (mm): 1985 (h) x 800 (w)

Actual Graphic Dimensions (mm): 2000 (h) x 800 (w)

Between 225 & 300 microns