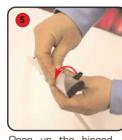

## Eco Banna (800 & 1000) Discount Displays

Kit includes: carry bag, top rail, bottom rail / stabilising foot and bungee pole

Open up the hinged edge on the top rail and twist the end cap to open the rail and insert the graphic.

Slide between the hinged edge and the rail through the narrow opening. Snap shut to

Ensure the graphic is pushed securely in all the way along the rail.

Open up the stabilising foot on the bottom

pole and connect the