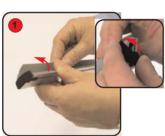

## Eco Banna (800 & 1000) Discount Displays

Kit includes: carry bag, top rail, bottom rail / stabilising foot and bungee pole

Open up the hinged edge on the top rail and twist the end cap to open the rail and insert the graphic.

Slide between the hinged edge and the rail through the narrow opening. Snap shut to

Ensure the graphic is pushed securely in all the way along the rail.

Open up the stabilising foot on the bottom

pole and connect the