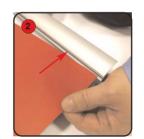

Slide between the hinged edge and the rail through the narrow opening. Snap shut to

Ensure the graphic is pushed securely in all the way along the rail.

Open up the stabilising foot on the bottom

pole and connect the