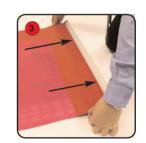

Slide between the hinged edge and the rail through the narrow opening. Snap shut to

Ensure the graphic is pushed securely in all the way along the rail.

Open up the stabilising foot on the bottom

pole and connect the

3 parts together.

Open up the hinged edge on the bottom rail and twist the end cap to open the rail and insert the graphic

the graphic into the bottom rail, sliding it through the narrow opening.

When the graphic is inserted, snap shut the hinged edge to secure the fit.