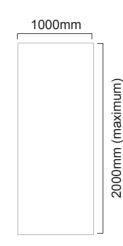

graphic dimensions

graphic dimensions

Literature holder accessory when attached to banner

| паг | 'UWc | are | spe | CIIIC | allor | lŀ |
|-----|------|-----|-----|-------|-------|----|
|     |      |     |     |       |       |    |