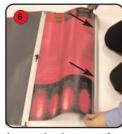

3 parts together.

Open up the hinged edge on the bottom rail and twist the end cap to open the rail and insert the graphic

the graphic into the bottom rail, sliding it through the narrow opening.

When the graphic is inserted, snap shut the hinged edge to secure the fit.