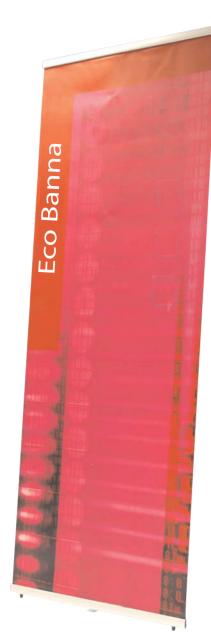

A highly portable, versatile and cost effective banner stand that is lightweight, very stable and simple to use.

## Eco Banna (800 & 1000) Discount Displays

Kit includes: carry bag, top rail, bottom rail / stabilising foot and bungee pole

Open up the hinged edge on the top rail and twist the end cap to open the rail and insert the graphic.