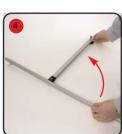

Slot bottom of the bungee pole onto the foot.

bungee pole forward slightly and fit to the top rail.

020 8664 5660