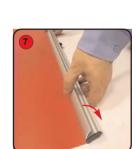

3 parts together.

Open up the hinged edge on the bottom rail and twist the end cap to open the rail and insert the graphic

the graphic into the bottom rail, sliding it through the narrow opening.

When the graphic is inserted, snap shut the hinged edge to secure the fit.