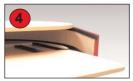

- 1) Take the tambour wrap (A) and wrap half way around the base (B), taking care to align the hook fastener strips securely together - figure 1
- 2) Take the keyboard shelf (C) and slot into the top of the wrap then take the wrap around the rest of the base and keyboard shelf so that it joins at the back (figure 2)
- 3) Take the mini tambour wrap (D) and start to wrap around the top of the keyboard shelf (figure 3)
- 4) Slot the top shelf (E) into the mini tambour and then continue to wrap around both shelves, aligning hook fastener strips securely (figure 4 and 5)