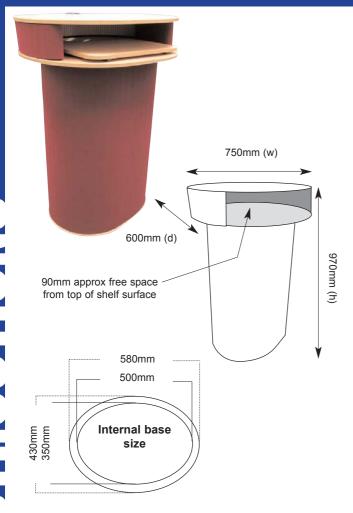

## hardware specifications

Hardware Dimensions (mm):

970 (h) x 750 (w) x 600 (d)

Sliding shelf Dimensions (mm):

500 (w) x 300 (d)

Weight:

20kg approx

Carry bag/case Dimensions (mm):

### wrap specifications

Base Wrap Dimensions (mm):

810 (h) x 1595 (w)

Keyboard Wrap Dimensions (mm):

120 (h) x 1935 (w)

If applying a graphic to the wrap, an allowance should be made to its size to accommodate material type, thickness etc.