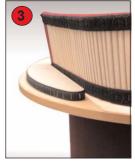

- 1) Take the tambour wrap (A) and wrap half way around the base (B), taking care to align the hook fastener strips securely together - figure 1
- 2) Take the keyboard shelf (C) and slot into the top of the wrap then take the wrap around the rest of the base and keyboard shelf so that it joins at the back (figure 2)
- 3) Take the mini tambour wrap (D) and start to wrap around the top of the keyboard shelf (figure 3)
- 4) Slot the top shelf (E) into the mini tambour and then continue to wrap around both shelves, aligning hook fastener strips securely (figure 4 and 5)