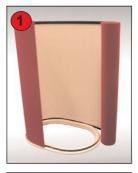

- 1) Take the tambour wrap (A) and wrap half way around the base (B), taking care to align the hook fastener strips securely together - figure 1
- 2) Take the keyboard shelf (C) and slot into the top of the wrap then take the wrap around the rest of the base and keyboard shelf so that it joins at the back (figure 2)
- 3) Take the mini tambour wrap (D) and start to wrap around the top of the keyboard shelf (figure 3)
- 4) Slot the top shelf (E) into the mini tambour and then continue to wrap around both shelves, aligning hook fastener strips securely (figure 4 and 5)