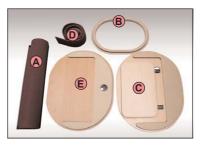

- 1) Take the tambour wrap (A) and wrap half way around the base (B), taking care to align the hook fastener strips securely together - figure 1
- 2) Take the keyboard shelf (C) and slot into the top of the wrap then take the wrap around the rest of the base and keyboard shelf so that it joins at the back (figure 2)
- 3) Take the mini tambour wrap (D) and start to wrap around the top of the keyboard shelf (figure 3)
- 4) Slot the top shelf (E) into the mini tambour and then continue to wrap around both shelves, aligning hook fastener strips securely (figure 4 and 5)