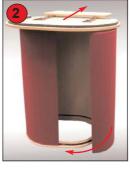

- 1) Take the tambour wrap (A) and wrap half way around the base (B), taking care to align the hook fastener strips securely together - figure 1
- 2) Take the keyboard shelf (C) and slot into the top of the wrap then take the wrap around the rest of the base and keyboard shelf so that it joins at the back (figure 2)
- 3) Take the mini tambour wrap (D) and start to wrap around the top of the keyboard shelf (figure 3)
- 4) Slot the top shelf (E) into the mini tambour and then continue to wrap around both shelves, aligning hook fastener strips securely (figure 4 and 5)