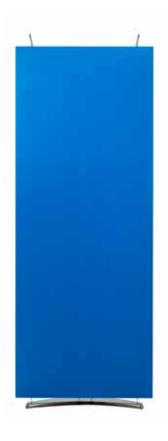

3. Attach Banner Carefully unfurl your banner holding it in one hand, hook it on to the first cable.

4. Attach Banner
Holding the second
cable, hook the banner
on to the second fixing
so they both look like
the above detail.

5. Secure Banner
The clever bit.....pull the cable back so the banner drops down.
Now guide the bottom fixing into the keyhole. Let the cable go so the banner rides up the fixing. Its now secure and can't come off.