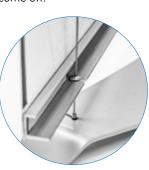

5. Secure Banner
The clever bit.....pull the cable back so the banner drops down.
Now guide the bottom fixing into the keyhole. Let the cable go so the banner rides up the fixing. Its now secure and can't come off.