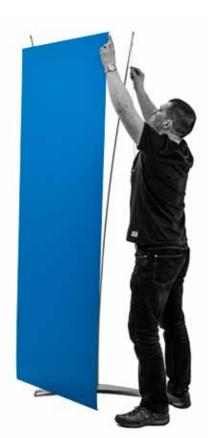

5. Secure Banner
The clever bit.....pull the cable back so the banner drops down.
Now guide the bottom fixing into the keyhole. Let the cable go so the banner rides up the fixing. Its now secure and can't come off.