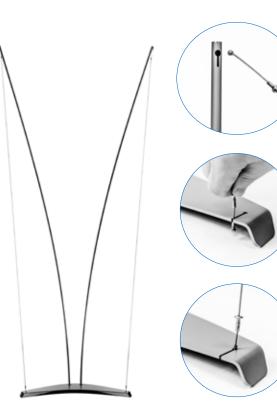

1. Assemble Masts.
Insert them in the baseplate
making sure the keyhole is at top.

2. Tension Masts.

Pull mast forward and insert cable into keyhole.

Slide hand down cable and hook cable end into base plate.