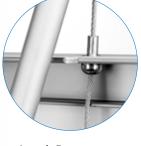

1. Assemble Masts.
Insert them in the baseplate
making sure the keyhole is at top.

2. Tension Masts.

Pull mast forward and insert cable into keyhole.

Slide hand down cable and hook cable end into base plate.