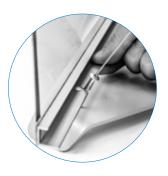

3. Attach Banner Carefully unfurl your banner holding it in one hand, hook it on to the first cable.

4. Attach Banner
Holding the second
cable, hook the banner
on to the second fixing
so they both look like
the above detail.