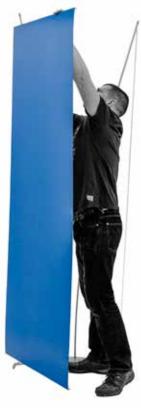

3. Attach Banner Carefully unfurl your banner holding it in one hand, hook it on to the first cable.

4. Attach Banner
Holding the second
cable, hook the banner
on to the second fixing
so they both look like
the above detail.