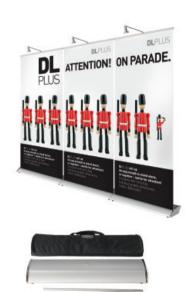

## Join the ranks of the new DLPLUS

## The new **DL**PLUS On its own, brilliant. Linked together, genius.

With its unique magnetic attachment, **DL**PLUS brings your graphics together smartly and keeps your entire message centre of attention. Think about its business potential and you could find yourself getting attached.

- Use individually or link to form a wall
- Premium silver anodised product
- Stylish chrome end caps
- New snap lock graphic hanging profile with discreet end caps
- Internationally registered design

**Patented Joining System** 

• Quality assured - 5 year guarantee

When your messages need reinforcement, mobilise **DL**PLUS. Flexibility is assured, whether you use freestanding individual units, or link multiple units together for greater impact. The **DL**PLUS comes with a 5 year product guarantee. The **DL**PLUS linking system is also an internationally-registered design, protected by patent applications.