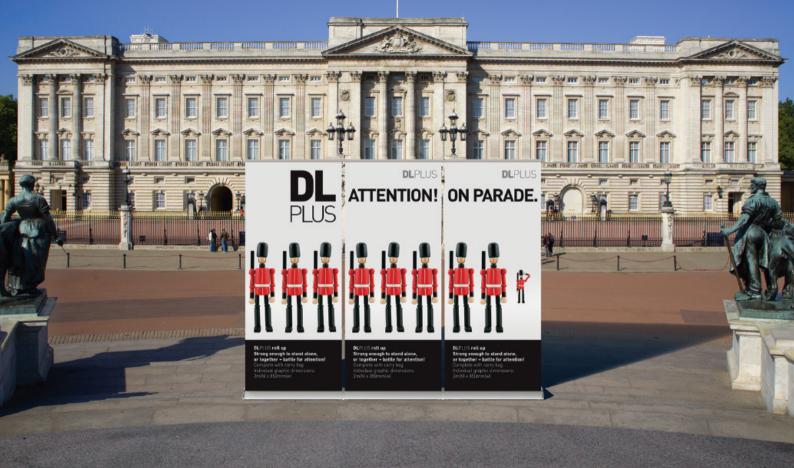

## The new **DL**PLUS On its own, brilliant. Linked together, genius.

With its unique magnetic attachment, **DL**PLUS brings your graphics together smartly and keeps your entire message centre of attention. Think about its business potential and you could find yourself getting attached.

**Patented Joining System** 

• Quality assured - 5 year guarantee

When your messages need reinforcement, mobilise **DL**PLUS. Flexibility is assured, whether you use freestanding individual units, or link multiple units together for greater impact. The **DL**PLUS comes with a 5 year product guarantee. The **DL**PLUS linking system is also an internationally-registered design, protected by patent applications.