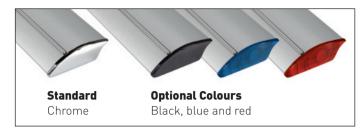

- Use individually or link to form a wall
- Premium silver anodised product
- Stylish chrome end caps
- New snap lock graphic hanging profile with discreet end caps
- Internationally registered design

## **End Caps**