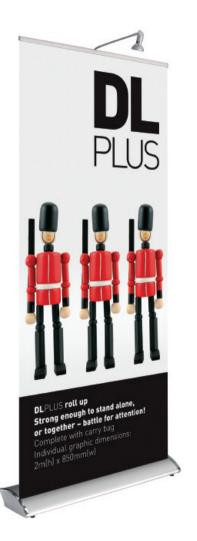

## The new **DL**PLUS On its own, brilliant. Linked together, genius.

With its unique magnetic attachment, **DL**PLUS brings your graphics together smartly and keeps your entire message centre of attention. Think about its business potential and you could find yourself getting attached.

**Patented Joining System** 

• Quality assured - 5 year guarantee

When your messages need reinforcement, mobilise **DL**PLUS. Flexibility is assured, whether you use freestanding individual units, or link multiple units together for greater impact. The **DL**PLUS comes with a 5 year product guarantee. The **DL**PLUS linking system is also an internationally-registered design, protected by patent applications.