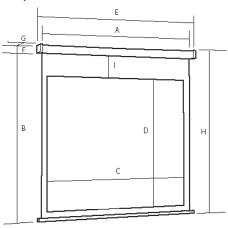

| 8X170 4<br>2X203 4 | 4:3<br>4:3                                            | 1560<br>1800                                                                                    | Screen Height mm 1880 1880                                                                                                        | View Width mm                                                                                                                                                         | View Height mm                                                                                                                                                                                                                                                                                                                       | Case Length mm                                                                                                                                                                                                                                                                                                                                                                                        | Case Height mm                                                                                                                                                                                                                                                                                                                                                                                                                                                      | Case Depth mm                                                                                                                                                                                                                                                                                                                                                                                                                                                                                                            | Overall Height mm                                                                                                                                                                                                                                                                                                                                                                                                                                                                                                                                                         | Ext. Drop mm                                                                                                                                                                                                                                                                                                                                                                                                                                                                                                                                                                                                                              |
|--------------------|-------------------------------------------------------|-------------------------------------------------------------------------------------------------|-----------------------------------------------------------------------------------------------------------------------------------|-----------------------------------------------------------------------------------------------------------------------------------------------------------------------|--------------------------------------------------------------------------------------------------------------------------------------------------------------------------------------------------------------------------------------------------------------------------------------------------------------------------------------|-------------------------------------------------------------------------------------------------------------------------------------------------------------------------------------------------------------------------------------------------------------------------------------------------------------------------------------------------------------------------------------------------------|---------------------------------------------------------------------------------------------------------------------------------------------------------------------------------------------------------------------------------------------------------------------------------------------------------------------------------------------------------------------------------------------------------------------------------------------------------------------|--------------------------------------------------------------------------------------------------------------------------------------------------------------------------------------------------------------------------------------------------------------------------------------------------------------------------------------------------------------------------------------------------------------------------------------------------------------------------------------------------------------------------|---------------------------------------------------------------------------------------------------------------------------------------------------------------------------------------------------------------------------------------------------------------------------------------------------------------------------------------------------------------------------------------------------------------------------------------------------------------------------------------------------------------------------------------------------------------------------|-------------------------------------------------------------------------------------------------------------------------------------------------------------------------------------------------------------------------------------------------------------------------------------------------------------------------------------------------------------------------------------------------------------------------------------------------------------------------------------------------------------------------------------------------------------------------------------------------------------------------------------------|
| 8X170 4<br>2X203 4 | 4:3                                                   |                                                                                                 |                                                                                                                                   |                                                                                                                                                                       | 1100                                                                                                                                                                                                                                                                                                                                 | 1700                                                                                                                                                                                                                                                                                                                                                                                                  | 102                                                                                                                                                                                                                                                                                                                                                                                                                                                                 | 97                                                                                                                                                                                                                                                                                                                                                                                                                                                                                                                       | 1092                                                                                                                                                                                                                                                                                                                                                                                                                                                                                                                                                                      | 720                                                                                                                                                                                                                                                                                                                                                                                                                                                                                                                                                                                                                                       |
| 2X203 4            |                                                       | 1800                                                                                            | 1880                                                                                                                              |                                                                                                                                                                       |                                                                                                                                                                                                                                                                                                                                      |                                                                                                                                                                                                                                                                                                                                                                                                       |                                                                                                                                                                                                                                                                                                                                                                                                                                                                     | ,,                                                                                                                                                                                                                                                                                                                                                                                                                                                                                                                       | 1902                                                                                                                                                                                                                                                                                                                                                                                                                                                                                                                                                                      | /30                                                                                                                                                                                                                                                                                                                                                                                                                                                                                                                                                                                                                                       |
|                    | 4:3                                                   |                                                                                                 |                                                                                                                                   | 1700                                                                                                                                                                  | 1280                                                                                                                                                                                                                                                                                                                                 | 1944                                                                                                                                                                                                                                                                                                                                                                                                  | 102                                                                                                                                                                                                                                                                                                                                                                                                                                                                 | 97                                                                                                                                                                                                                                                                                                                                                                                                                                                                                                                       | 1982                                                                                                                                                                                                                                                                                                                                                                                                                                                                                                                                                                      | 550                                                                                                                                                                                                                                                                                                                                                                                                                                                                                                                                                                                                                                       |
| 6Y23/I /           |                                                       | 2103                                                                                            | 1880                                                                                                                              | 2030                                                                                                                                                                  | 1520                                                                                                                                                                                                                                                                                                                                 | 2270                                                                                                                                                                                                                                                                                                                                                                                                  | 102                                                                                                                                                                                                                                                                                                                                                                                                                                                                 | 97                                                                                                                                                                                                                                                                                                                                                                                                                                                                                                                       | 1982                                                                                                                                                                                                                                                                                                                                                                                                                                                                                                                                                                      | 310                                                                                                                                                                                                                                                                                                                                                                                                                                                                                                                                                                                                                                       |
| UAZJT -            | 4:3                                                   | 2440                                                                                            | 1880                                                                                                                              | 2340                                                                                                                                                                  | 1760                                                                                                                                                                                                                                                                                                                                 | 2580                                                                                                                                                                                                                                                                                                                                                                                                  | 102                                                                                                                                                                                                                                                                                                                                                                                                                                                                 | 97                                                                                                                                                                                                                                                                                                                                                                                                                                                                                                                       | 1982                                                                                                                                                                                                                                                                                                                                                                                                                                                                                                                                                                      | 80                                                                                                                                                                                                                                                                                                                                                                                                                                                                                                                                                                                                                                        |
| 9x305 4            | 4:3                                                   | 3105                                                                                            | 2540                                                                                                                              | 3050                                                                                                                                                                  | 2290                                                                                                                                                                                                                                                                                                                                 | 3297                                                                                                                                                                                                                                                                                                                                                                                                  | 102                                                                                                                                                                                                                                                                                                                                                                                                                                                                 | 97                                                                                                                                                                                                                                                                                                                                                                                                                                                                                                                       | 2642                                                                                                                                                                                                                                                                                                                                                                                                                                                                                                                                                                      | 200                                                                                                                                                                                                                                                                                                                                                                                                                                                                                                                                                                                                                                       |
| x159 1             | 16:9                                                  | 1690                                                                                            | 1880                                                                                                                              | 1590                                                                                                                                                                  | 890                                                                                                                                                                                                                                                                                                                                  | 1843                                                                                                                                                                                                                                                                                                                                                                                                  | 102                                                                                                                                                                                                                                                                                                                                                                                                                                                                 | 97                                                                                                                                                                                                                                                                                                                                                                                                                                                                                                                       | 1982                                                                                                                                                                                                                                                                                                                                                                                                                                                                                                                                                                      | 950                                                                                                                                                                                                                                                                                                                                                                                                                                                                                                                                                                                                                                       |
| x170 1             | 16:9                                                  | 1800                                                                                            | 1880                                                                                                                              | 1700                                                                                                                                                                  | 960                                                                                                                                                                                                                                                                                                                                  | 1953                                                                                                                                                                                                                                                                                                                                                                                                  | 102                                                                                                                                                                                                                                                                                                                                                                                                                                                                 | 97                                                                                                                                                                                                                                                                                                                                                                                                                                                                                                                       | 1982                                                                                                                                                                                                                                                                                                                                                                                                                                                                                                                                                                      | 870                                                                                                                                                                                                                                                                                                                                                                                                                                                                                                                                                                                                                                       |
| 5x203 1            | 16:9                                                  | 2103                                                                                            | 1880                                                                                                                              | 2030                                                                                                                                                                  | 1150                                                                                                                                                                                                                                                                                                                                 | 2279                                                                                                                                                                                                                                                                                                                                                                                                  | 102                                                                                                                                                                                                                                                                                                                                                                                                                                                                 | 97                                                                                                                                                                                                                                                                                                                                                                                                                                                                                                                       | 1982                                                                                                                                                                                                                                                                                                                                                                                                                                                                                                                                                                      | 650                                                                                                                                                                                                                                                                                                                                                                                                                                                                                                                                                                                                                                       |
| 2x234 1            | 16:9                                                  | 2440                                                                                            | 1880                                                                                                                              | 2340                                                                                                                                                                  | 1320                                                                                                                                                                                                                                                                                                                                 | 2589                                                                                                                                                                                                                                                                                                                                                                                                  | 102                                                                                                                                                                                                                                                                                                                                                                                                                                                                 | 97                                                                                                                                                                                                                                                                                                                                                                                                                                                                                                                       | 1982                                                                                                                                                                                                                                                                                                                                                                                                                                                                                                                                                                      | 500                                                                                                                                                                                                                                                                                                                                                                                                                                                                                                                                                                                                                                       |
| 2x305 1            | 16:9                                                  | 3105                                                                                            | 2070                                                                                                                              | 3050                                                                                                                                                                  | 1720                                                                                                                                                                                                                                                                                                                                 | 3297                                                                                                                                                                                                                                                                                                                                                                                                  | 102                                                                                                                                                                                                                                                                                                                                                                                                                                                                 | 97                                                                                                                                                                                                                                                                                                                                                                                                                                                                                                                       | 2172                                                                                                                                                                                                                                                                                                                                                                                                                                                                                                                                                                      | 300                                                                                                                                                                                                                                                                                                                                                                                                                                                                                                                                                                                                                                       |
| 0x106 1            | 16:10                                                 | 1800                                                                                            | 1835                                                                                                                              | 1704                                                                                                                                                                  | 1065                                                                                                                                                                                                                                                                                                                                 | 1953                                                                                                                                                                                                                                                                                                                                                                                                  | 102                                                                                                                                                                                                                                                                                                                                                                                                                                                                 | 97                                                                                                                                                                                                                                                                                                                                                                                                                                                                                                                       | 1835                                                                                                                                                                                                                                                                                                                                                                                                                                                                                                                                                                      | 870                                                                                                                                                                                                                                                                                                                                                                                                                                                                                                                                                                                                                                       |
| <b>6x234</b> 1     | 16:10                                                 | 1500                                                                                            | 1833                                                                                                                              | 2340                                                                                                                                                                  | 1463                                                                                                                                                                                                                                                                                                                                 | 2589                                                                                                                                                                                                                                                                                                                                                                                                  | 102                                                                                                                                                                                                                                                                                                                                                                                                                                                                 | 97                                                                                                                                                                                                                                                                                                                                                                                                                                                                                                                       | 1833                                                                                                                                                                                                                                                                                                                                                                                                                                                                                                                                                                      | 370                                                                                                                                                                                                                                                                                                                                                                                                                                                                                                                                                                                                                                       |
| 0x305 1            | 16:10                                                 | 3105                                                                                            | 2155                                                                                                                              | 1905                                                                                                                                                                  | 1905                                                                                                                                                                                                                                                                                                                                 | 3297                                                                                                                                                                                                                                                                                                                                                                                                  | 102                                                                                                                                                                                                                                                                                                                                                                                                                                                                 | 97                                                                                                                                                                                                                                                                                                                                                                                                                                                                                                                       | 2172                                                                                                                                                                                                                                                                                                                                                                                                                                                                                                                                                                      | 267                                                                                                                                                                                                                                                                                                                                                                                                                                                                                                                                                                                                                                       |
| 2                  | x159<br>x170<br>x203<br>x2234<br>x305<br>x106<br>x234 | 1159 16:9<br>1170 16:9<br>12203 16:9<br>12234 16:9<br>12305 16:9<br>123106 16:10<br>12324 16:10 | 1159 16:9 1690<br>1170 16:9 1800<br>12203 16:9 2103<br>12234 16:9 2440<br>12305 16:9 3105<br>12316 16:10 1800<br>12324 16:10 1500 | 1159 16:9 1690 1880<br>1170 16:9 1800 1880<br>12203 16:9 2103 1880<br>12234 16:9 2440 1880<br>12305 16:9 3105 2070<br>123106 16:10 1800 1835<br>12324 16:10 1500 1833 | x159     16:9     1690     1880     1590       x170     16:9     1800     1880     1700       x203     16:9     2103     1880     2030       x234     16:9     2440     1880     2340       x305     16:9     3105     2070     3050       x106     16:10     1800     1835     1704       x234     16:10     1500     1833     2340 | x159     16:9     1690     1880     1590     890       x170     16:9     1800     1880     1700     960       x223     16:9     2103     1880     2030     1150       x2234     16:9     2440     1880     2340     1320       x2305     16:9     3105     2070     3050     1720       x2106     16:10     1800     1835     1704     1065       x2234     16:10     1500     1833     2340     1463 | x159     16:9     1690     1880     1590     890     1843       x170     16:9     1800     1880     1700     960     1953       x2203     16:9     2103     1880     2030     1150     2279       x2234     16:9     2440     1880     2340     1320     2589       x305     16:9     3105     2070     3050     1720     3297       x106     16:10     1800     1835     1704     1065     1953       x2234     16:10     1500     1833     2340     1463     2589 | x159     16:9     1690     1880     1590     890     1843     102       x170     16:9     1800     1880     1700     960     1953     102       x203     16:9     2103     1880     2030     1150     2279     102       x234     16:9     2440     1880     2340     1320     2589     102       x305     16:9     3105     2070     3050     1720     3297     102       x106     16:10     1800     1835     1704     1065     1953     102       x234     16:10     1500     1833     2340     1463     2589     102 | x159     16:9     1690     1880     1590     890     1843     102     97       x170     16:9     1800     1880     1700     960     1953     102     97       x203     16:9     2103     1880     2030     1150     2279     102     97       x234     16:9     2440     1880     2340     1320     2589     102     97       x305     16:9     3105     2070     3050     1720     3297     102     97       x106     16:10     1800     1835     1704     1065     1953     102     97       x234     16:10     1500     1833     2340     1463     2589     102     97 | x159     16:9     1690     1880     1590     890     1843     102     97     1982       x170     16:9     1800     1880     1700     960     1953     102     97     1982       x203     16:9     2103     1880     2030     1150     2279     102     97     1982       x234     16:9     2440     1880     2340     1320     2589     102     97     1982       x3305     16:9     3105     2070     3050     1720     3297     102     97     2172       x106     16:10     1800     1835     1704     1065     1953     102     97     1835       x234     16:10     1500     1833     2340     1463     2589     102     97     1833 |