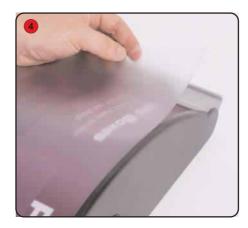

# Before assembling or changing graphics ensure the unit is disconnected from the power supply.

Open out both snap frame sides.

Remove the clear protective sheet.

Fit the graphic into the lightbox.

Re-fit the protective sheet over the graphic.

Close the snap frame sides to secure the graphic into place.

Ľ