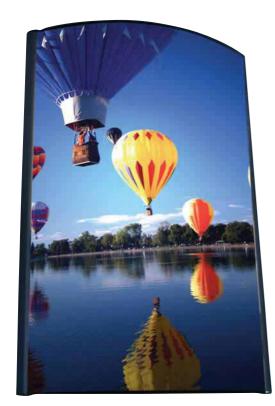

## Reflecta

A high impact lightbox display solution, just add your own graphics. Ideal for promotional displays

#### features & benefits

- 'D' shaped profile lightbox
- Available in A1, A2 and A3 sizes
- Snap frame sides enable easy change of graphics
- Complete with TFL cool fluorescent tube, mains lead and plug
- Quality aluminium frame construction
- Wall fixing, portrait or landscape
- UPVC protective graphics covers
- CE approved