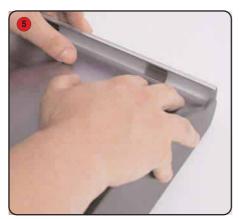

94mm (h) x 397mm (w) approx

ML903 (A3) Recommended Graphic Dimensions: 420mm (h) x 297mm (w) approx Visible Graphic Dimensions: 420mm (h) x 274mm (w) approx

#### additional info

Availability: Moulded black end caps with anodised silver snap frame sides

Recommended Graphic Substrate: 200 micron thick

Duratrans or equivalent

Maximum Graphic Thickness: 1mm



### 0844 800 1020

20 www.discountdisplays.co.uk sales@discountdisplays.co.uk 31-35 Wortley Road, Croydon, Surrey, CR0 3EB · Fax 020 8665 5606

## Reflecta

## DiscountDisplays

# Before assembling or changing graphics ensure the unit is disconnected from the power supply.



Open out both snap frame sides.



Remove the clear protective sheet.



Fit the graphic into the lightbox.



Re-fit the protective sheet over the graphic.



Close the snap frame sides to secure the graphic into place.



Ľ