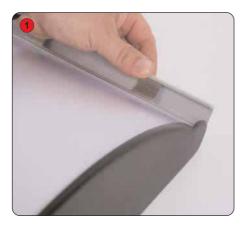

# Before assembling or changing graphics ensure the unit is disconnected from the power supply.

Open out both snap frame sides.

Remove the clear protective sheet.

Fit the graphic into the lightbox.

Re-fit the protective sheet over the graphic.

Close the snap frame sides to secure the graphic into place.

Ľ