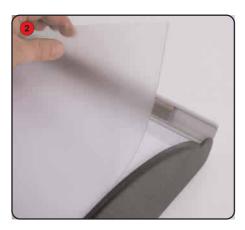

# Before assembling or changing graphics ensure the unit is disconnected from the power supply.

Open out both snap frame sides.

Remove the clear protective sheet.

Fit the graphic into the lightbox.

Re-fit the protective sheet over the graphic.