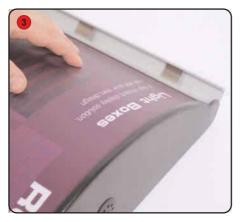

# Before assembling or changing graphics ensure the unit is disconnected from the power supply.

Open out both snap frame sides.

Remove the clear protective sheet.

Fit the graphic into the lightbox.

Re-fit the protective sheet over the graphic.