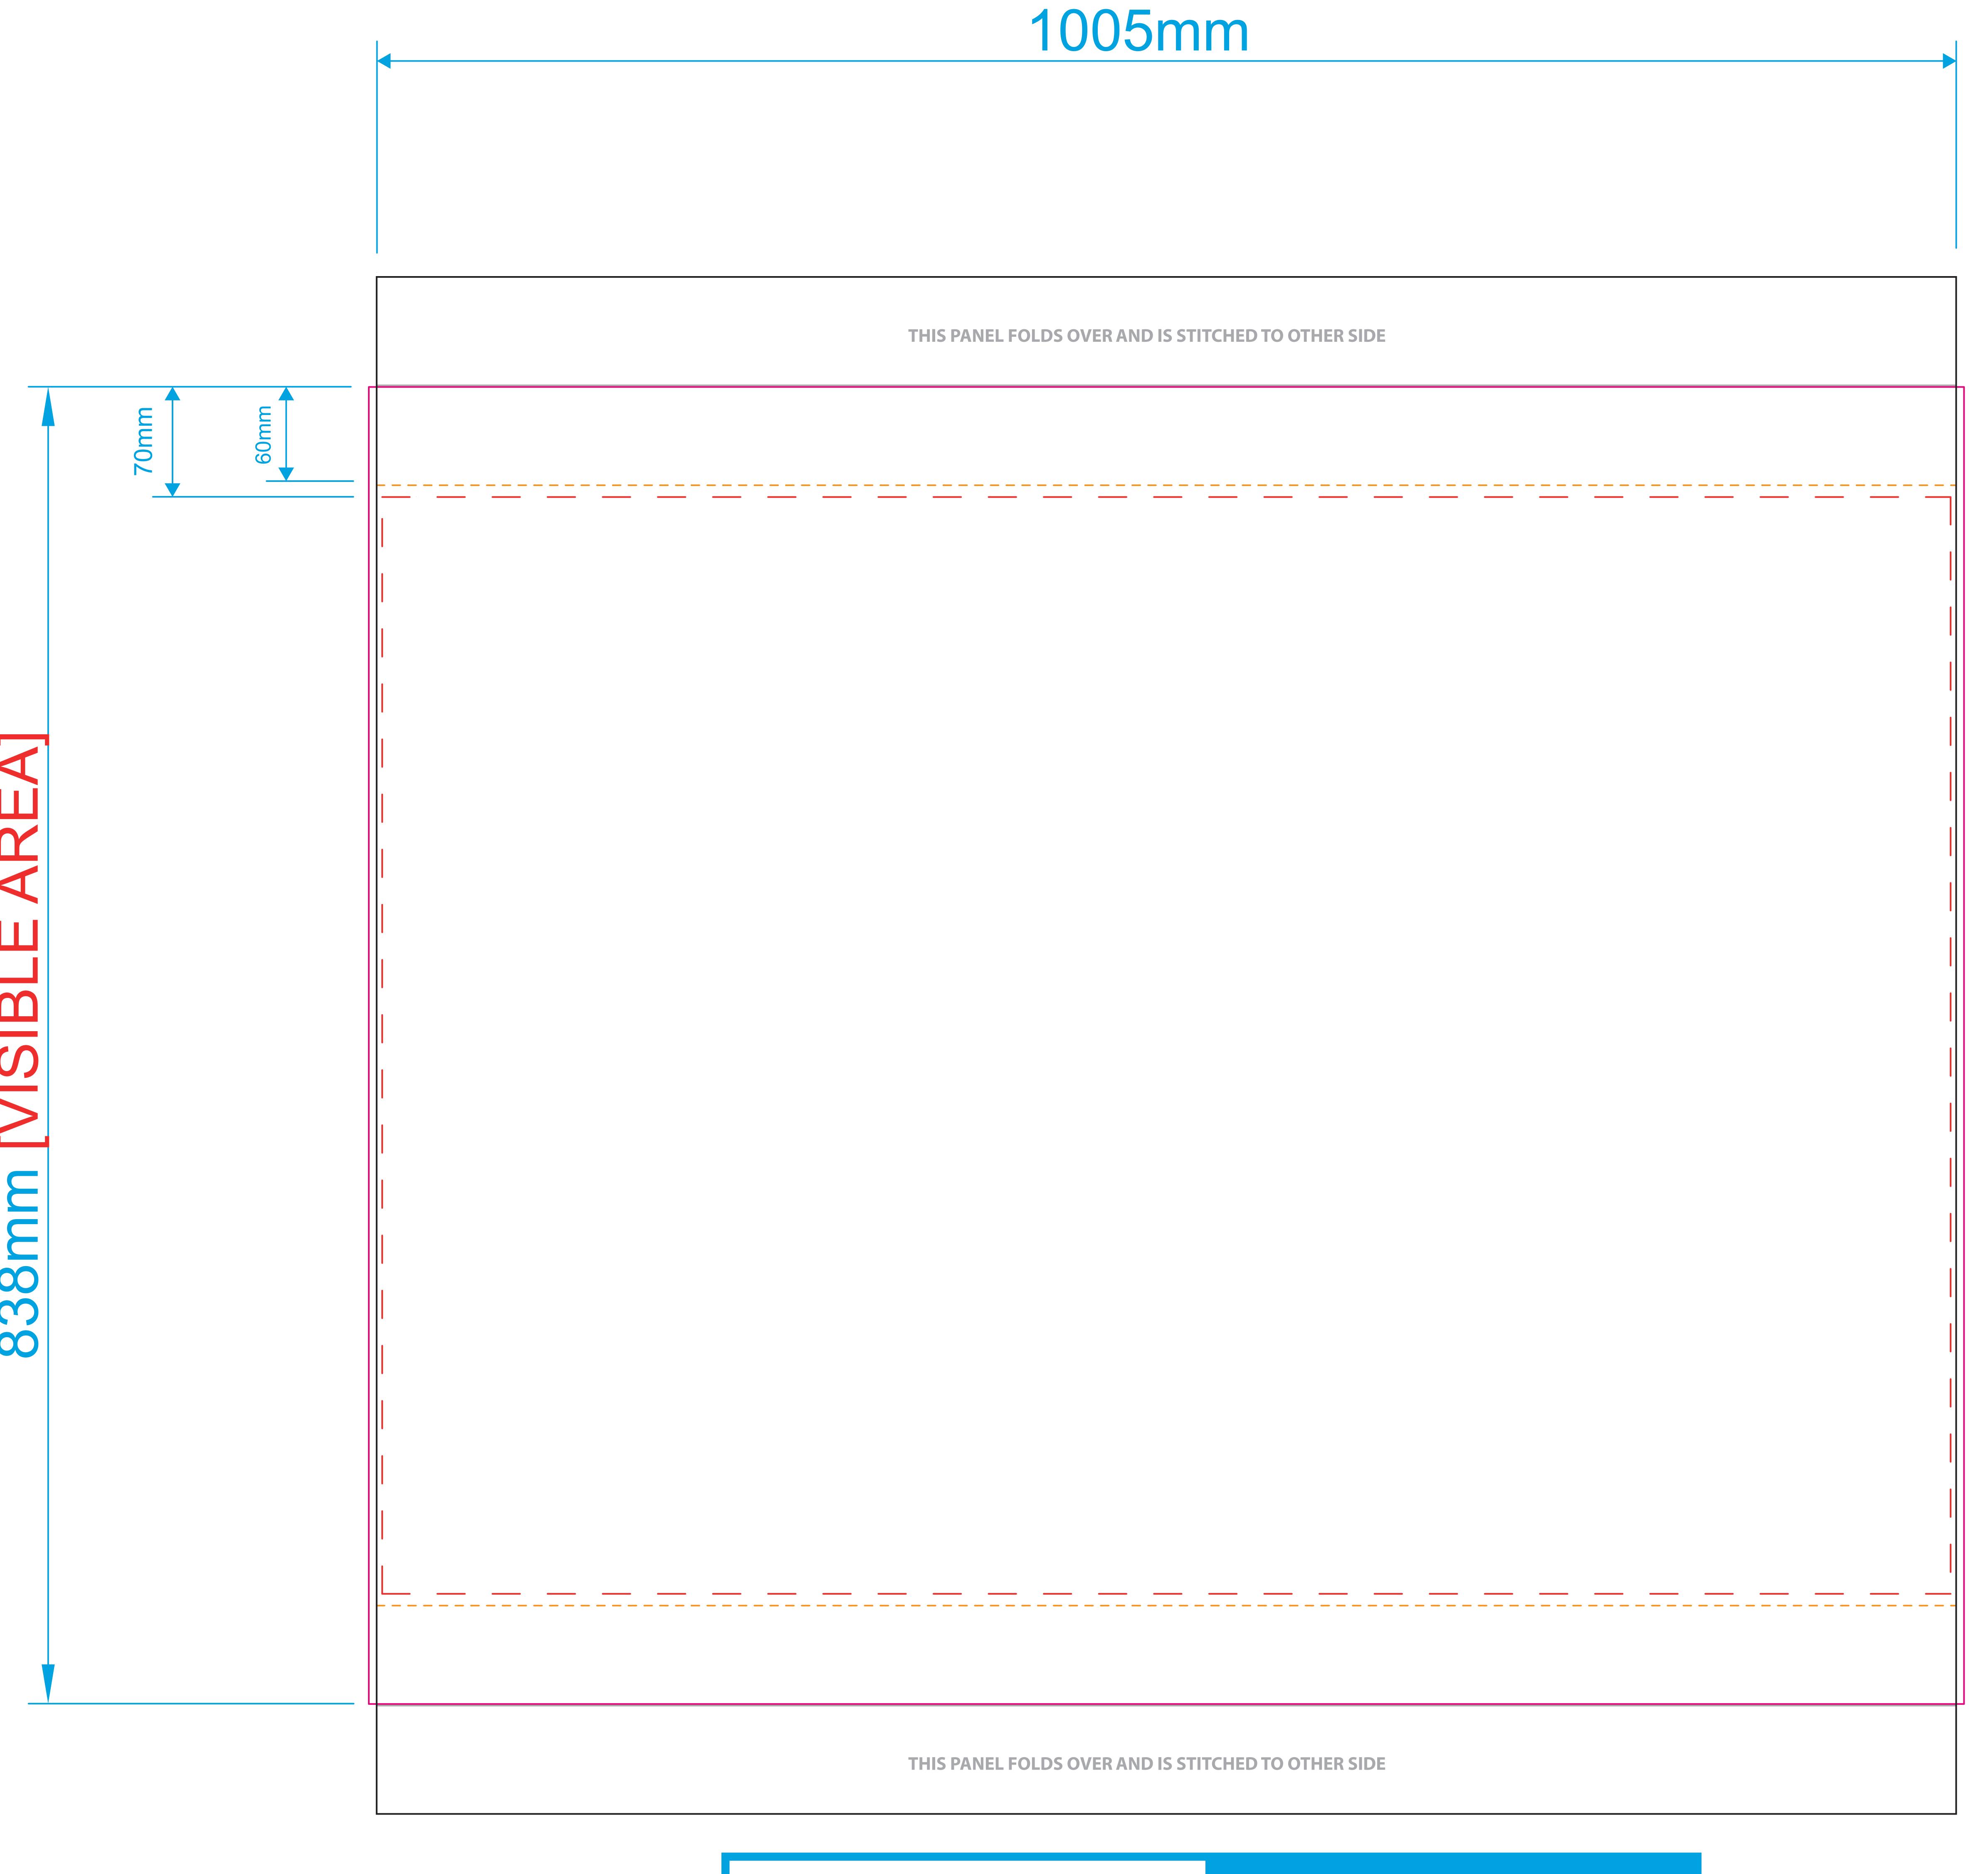

## Template guidelines - PLEASE READ The Black keyline = Finished cut size of the product before assembly. The Grey keyline = Fold lines. The Pink keyline = Your background must extend to this line. The Red dashed keyline = Keep all text and logos within this area. The Orange dashed keyline = Stitching area. PLEASE NOTE When using the colour black, use 100% of all colours (C 100%, M 100%, Y 100%, K 100%)