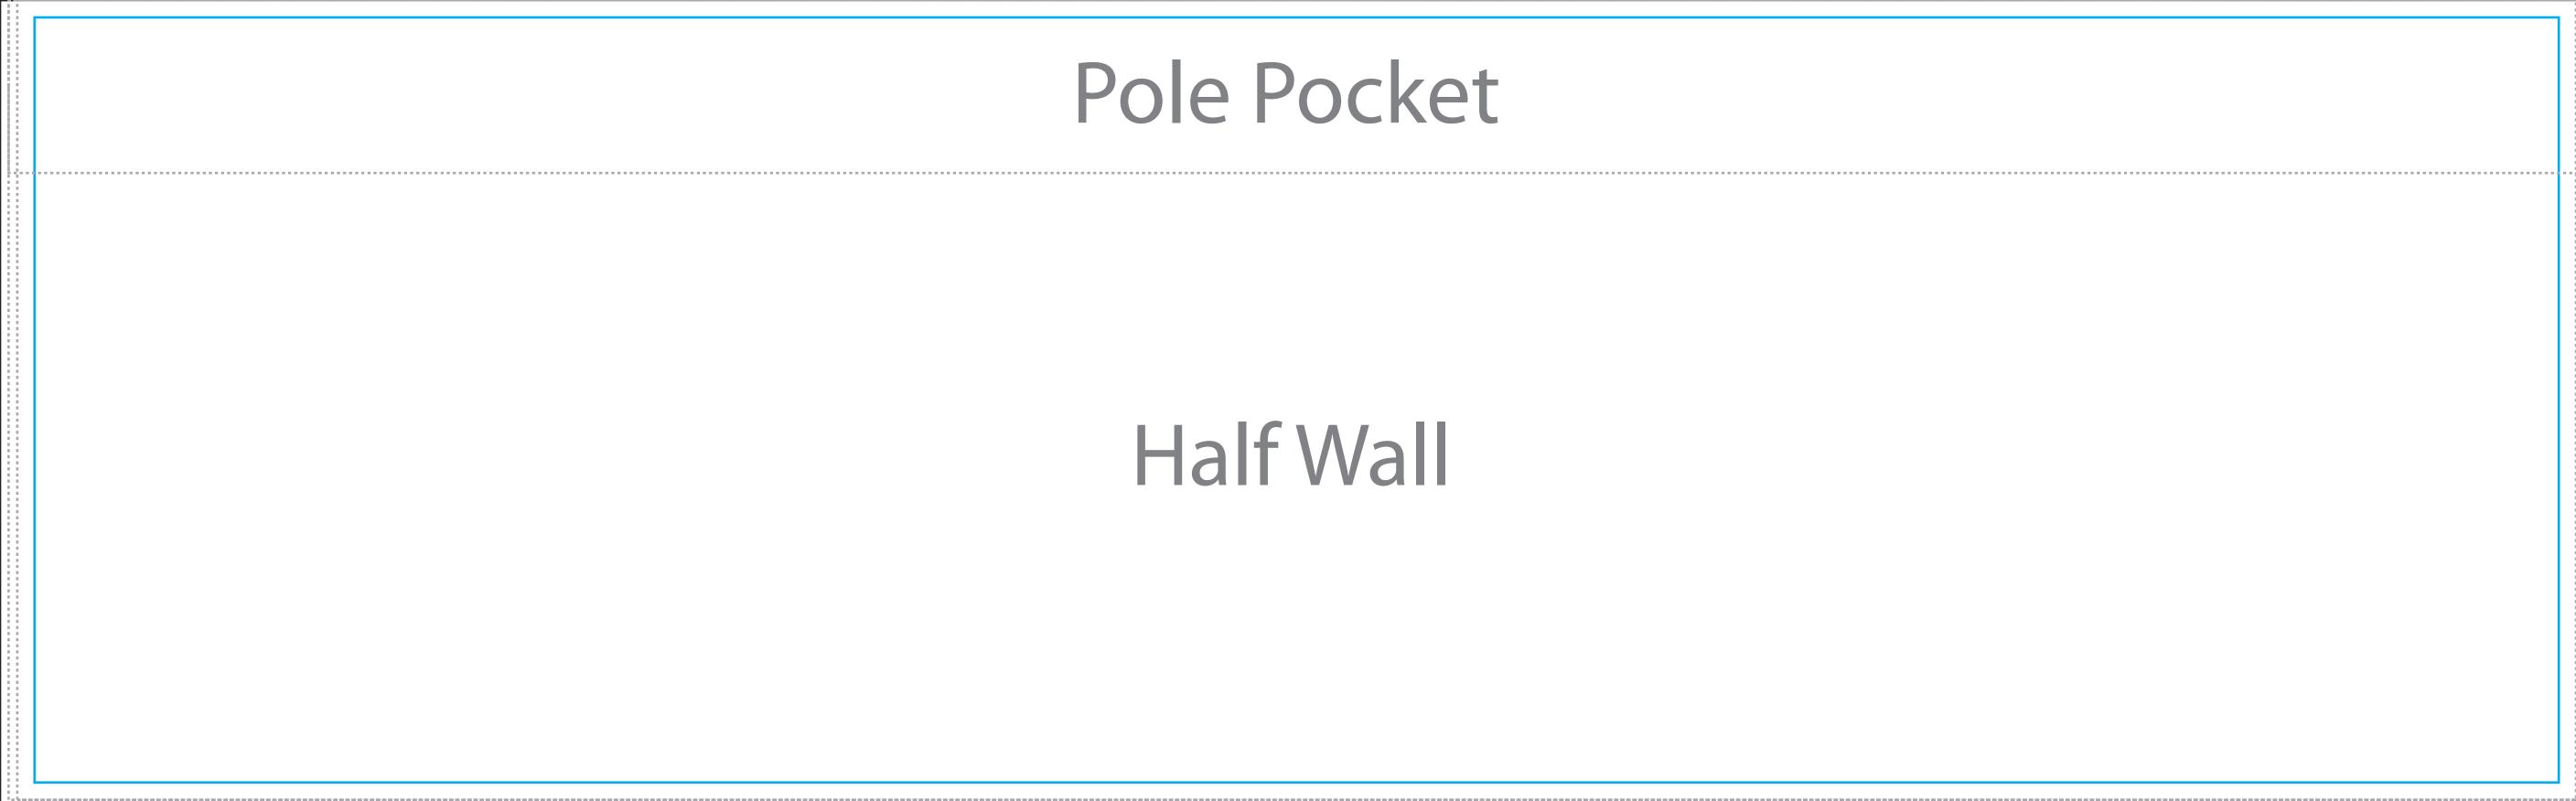

#### **Product Specifics**

Tent Top

- Total area (includes bleed):
   3000mm (w) x 2165mm (h)
- Visual area

2920 (w) x 2085 (h) mm

Half Wall

- Total area (includes bleed):
  3000mm (w) x 935mm (h)
- Visual area

2920 (w) x 885 (h) mm

Full Wall

- Total area (includes bleed):
  3000mm (w) x 2180mm (h)
- Visual area

2920 (w) x 2100 (h) mm

- Blue solid line indicates safe visible area.
   Please keep all key design elements and text within this space avoiding stitch lines.
- Pole pocket on top of Side walls.

## Pole Pocket

### Half Wall