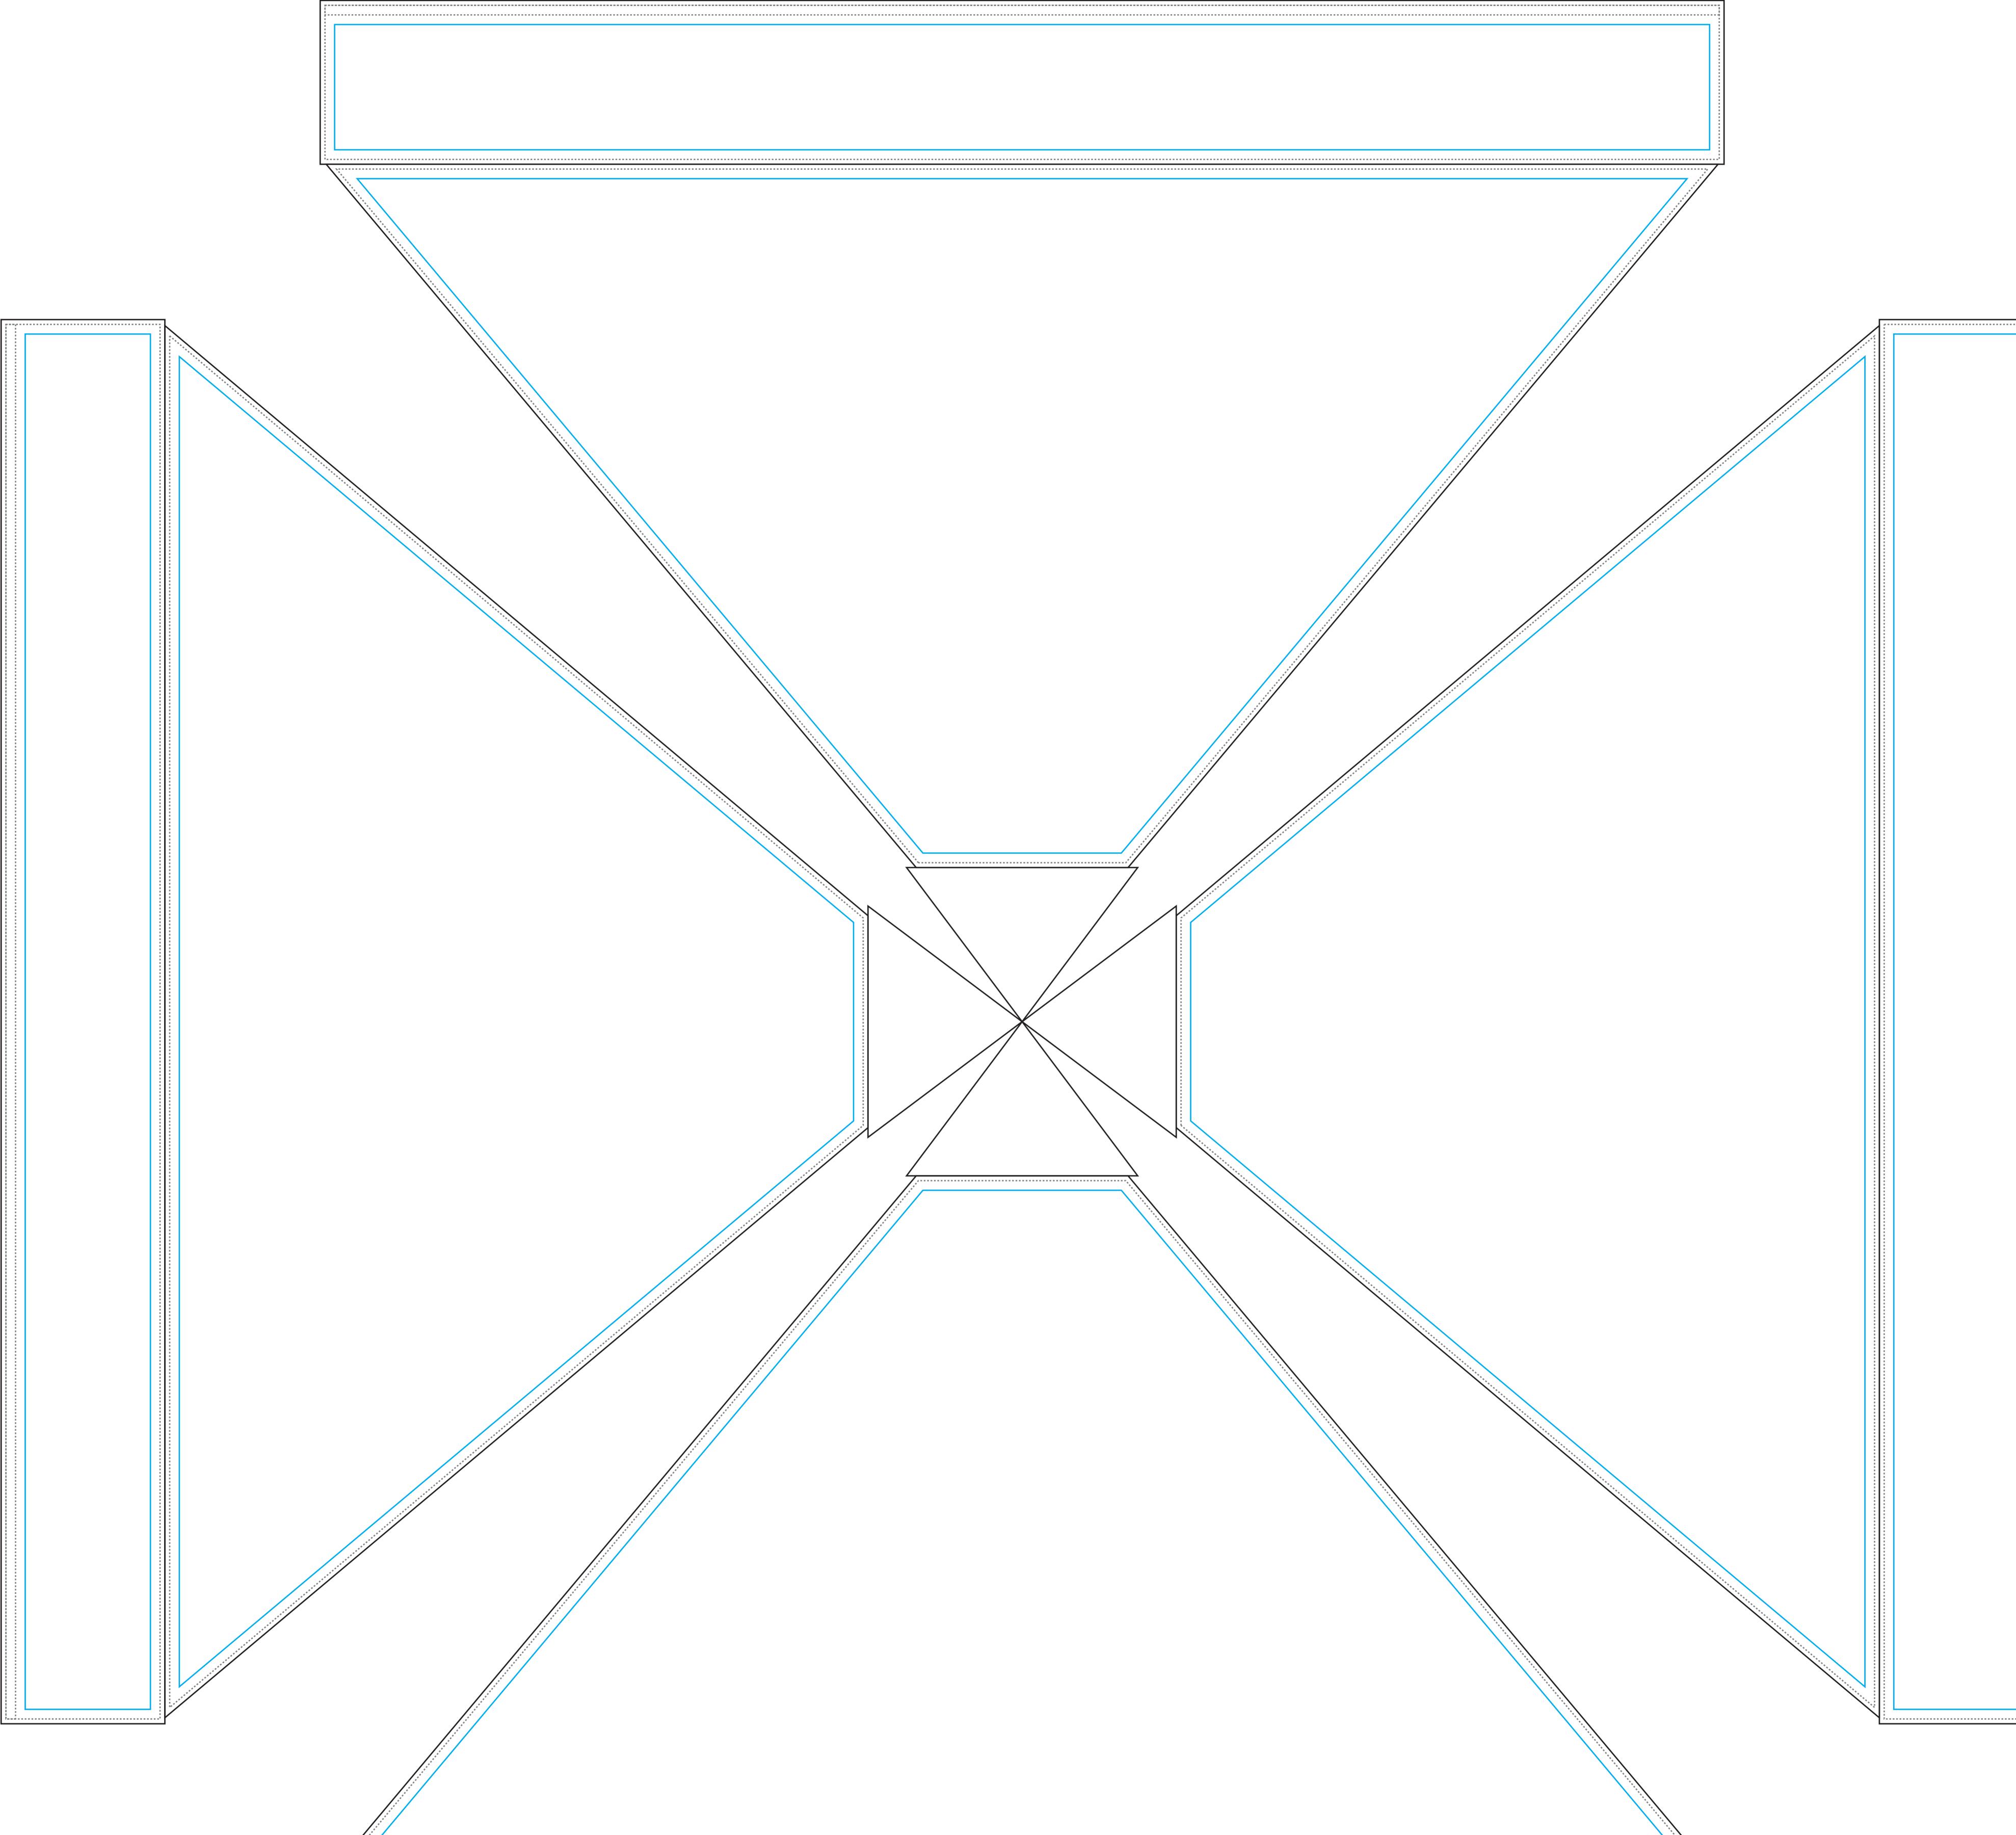

#### **Product Specifics**

Tent Top

- Total area (includes bleed):
   3000mm (w) x 2165mm (h)
- Visual area

2920 (w) x 2085 (h) mm

Half Wall

- Total area (includes bleed):
  3000mm (w) x 935mm (h)
- Visual area

2920 (w) x 885 (h) mm

Full Wall

- Total area (includes bleed):
  3000mm (w) x 2180mm (h)
- Visual area

2920 (w) x 2100 (h) mm

- Blue solid line indicates safe visible area.
   Please keep all key design elements and text within this space avoiding stitch lines.
- Pole pocket on top of Side walls.