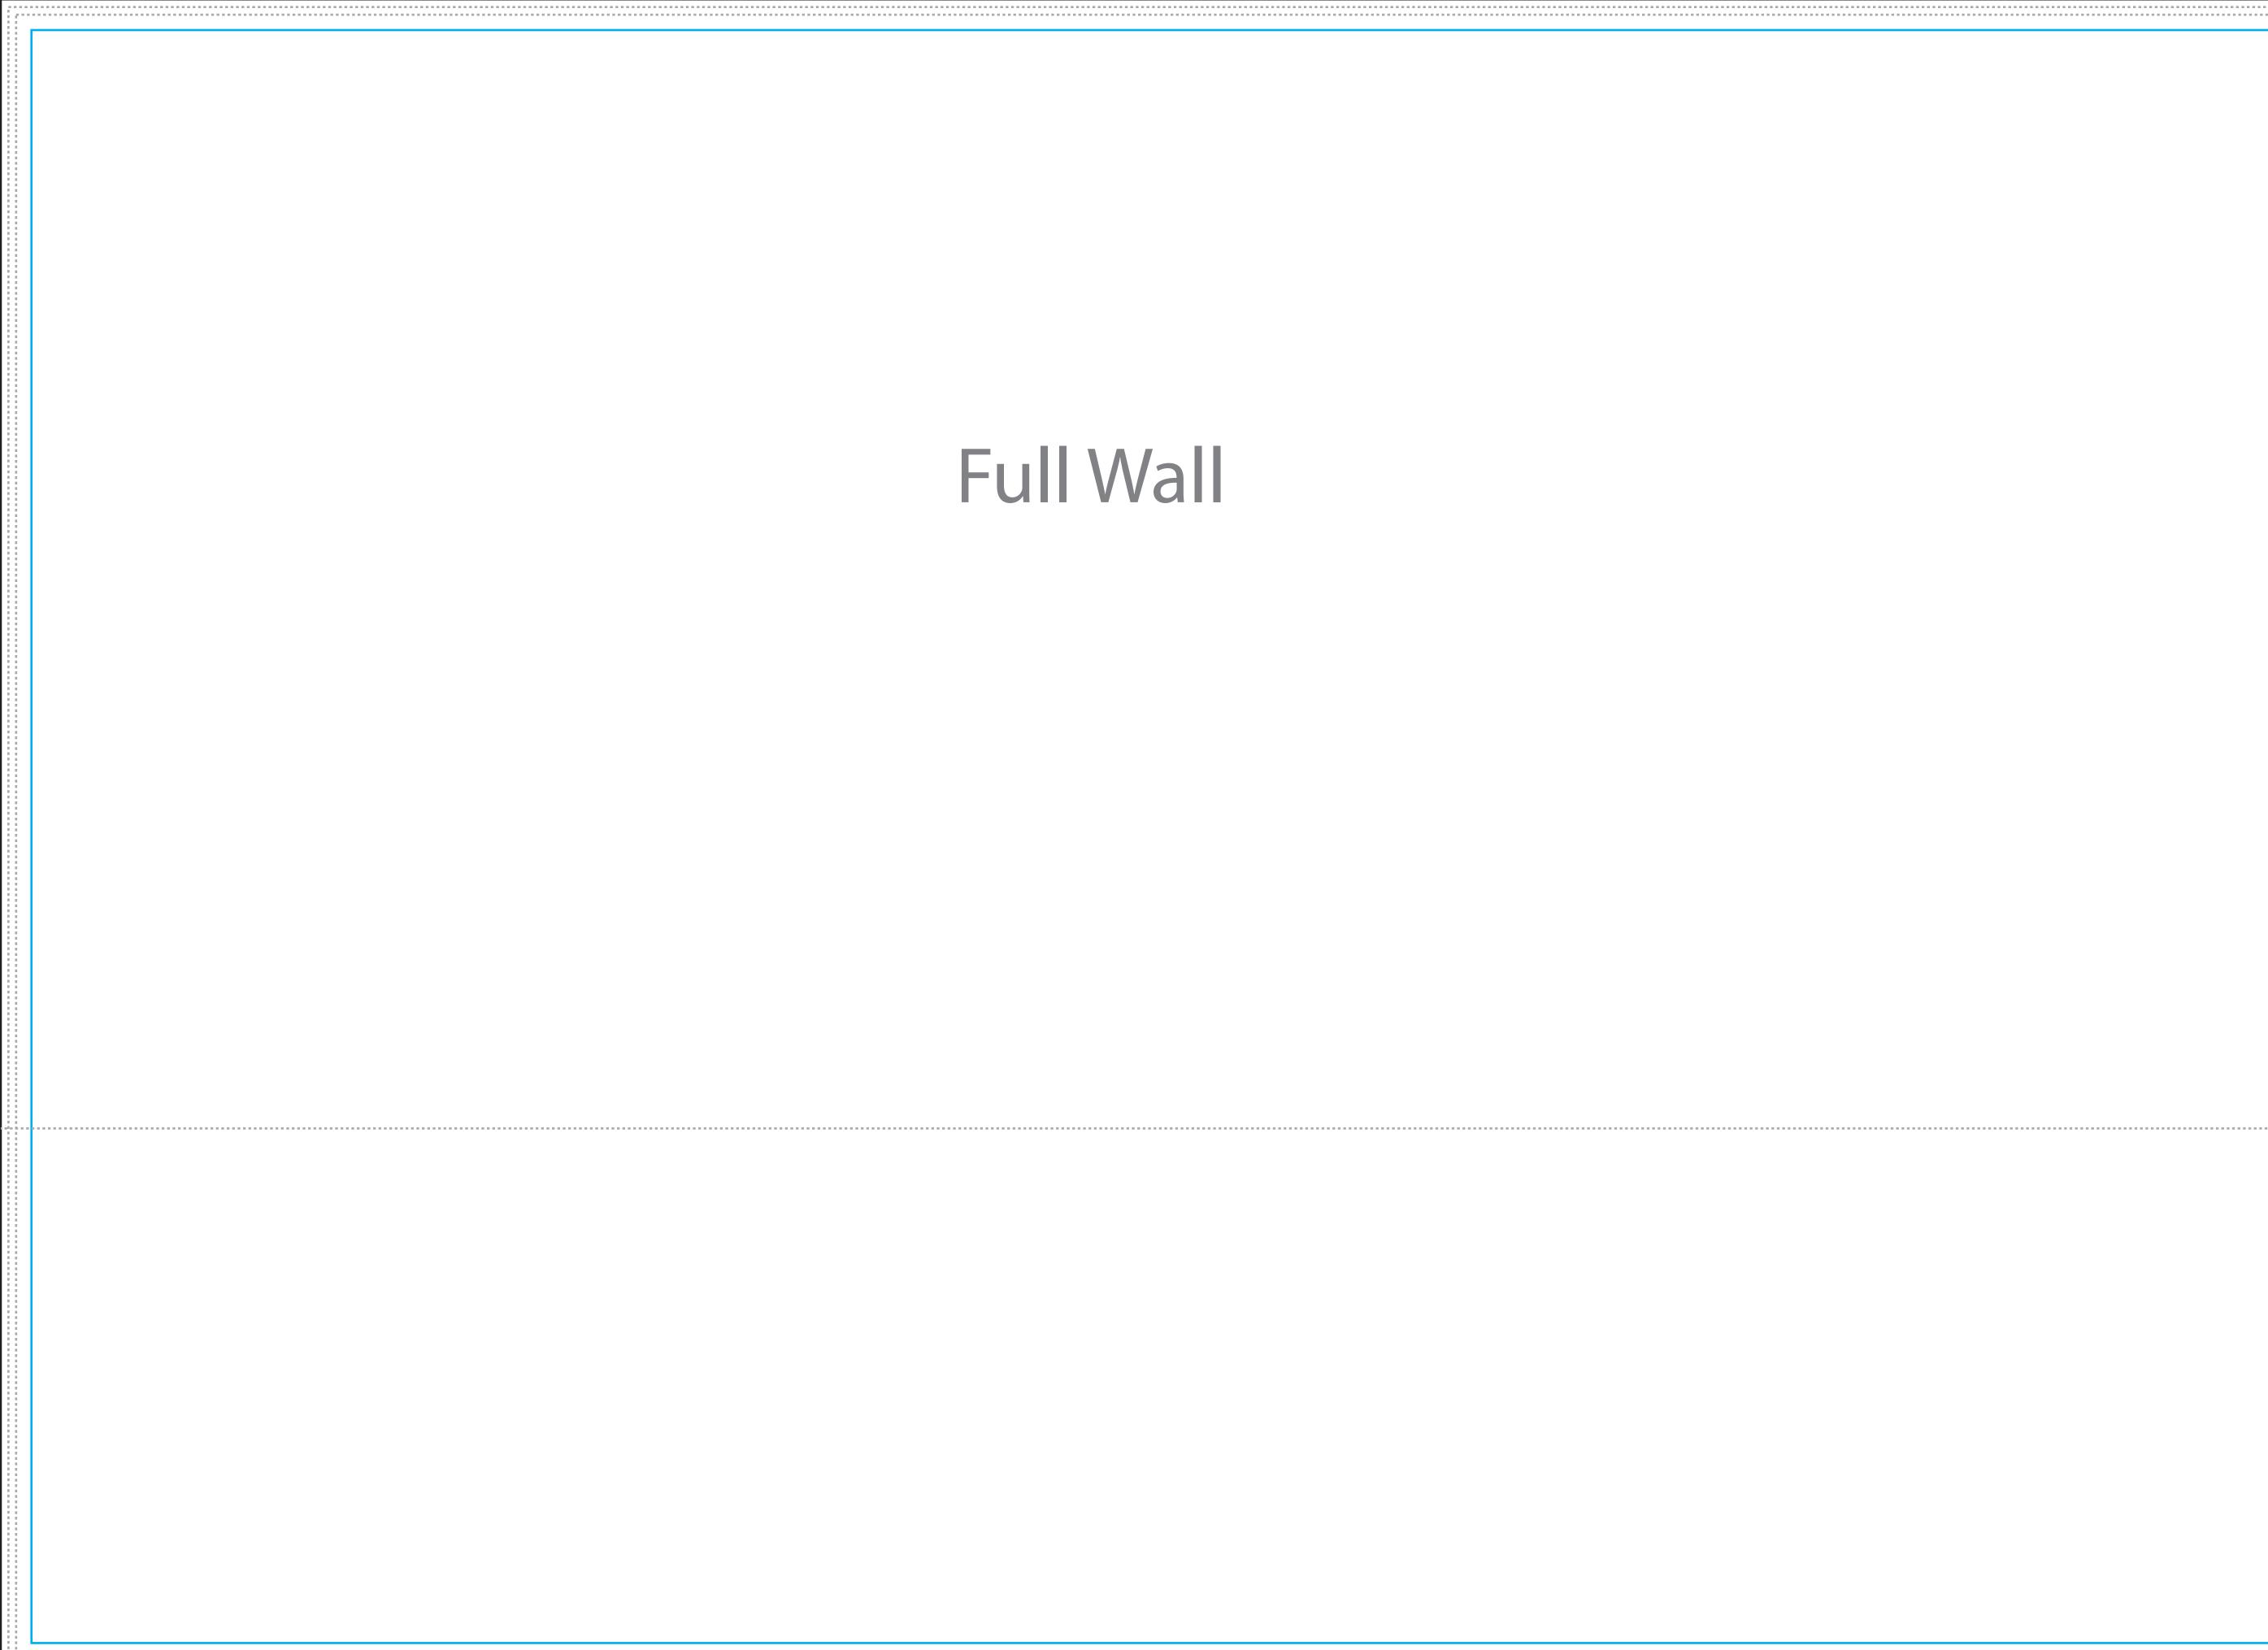

2920 (w) x 885 (h) mm

Full Wall

- Total area (includes bleed):
  3000mm (w) x 2180mm (h)
- Visual area

2920 (w) x 2100 (h) mm

- Blue solid line indicates safe visible area.
   Please keep all key design elements and text within this space avoiding stitch lines.
- Pole pocket on top of Side walls.

# Full Wall