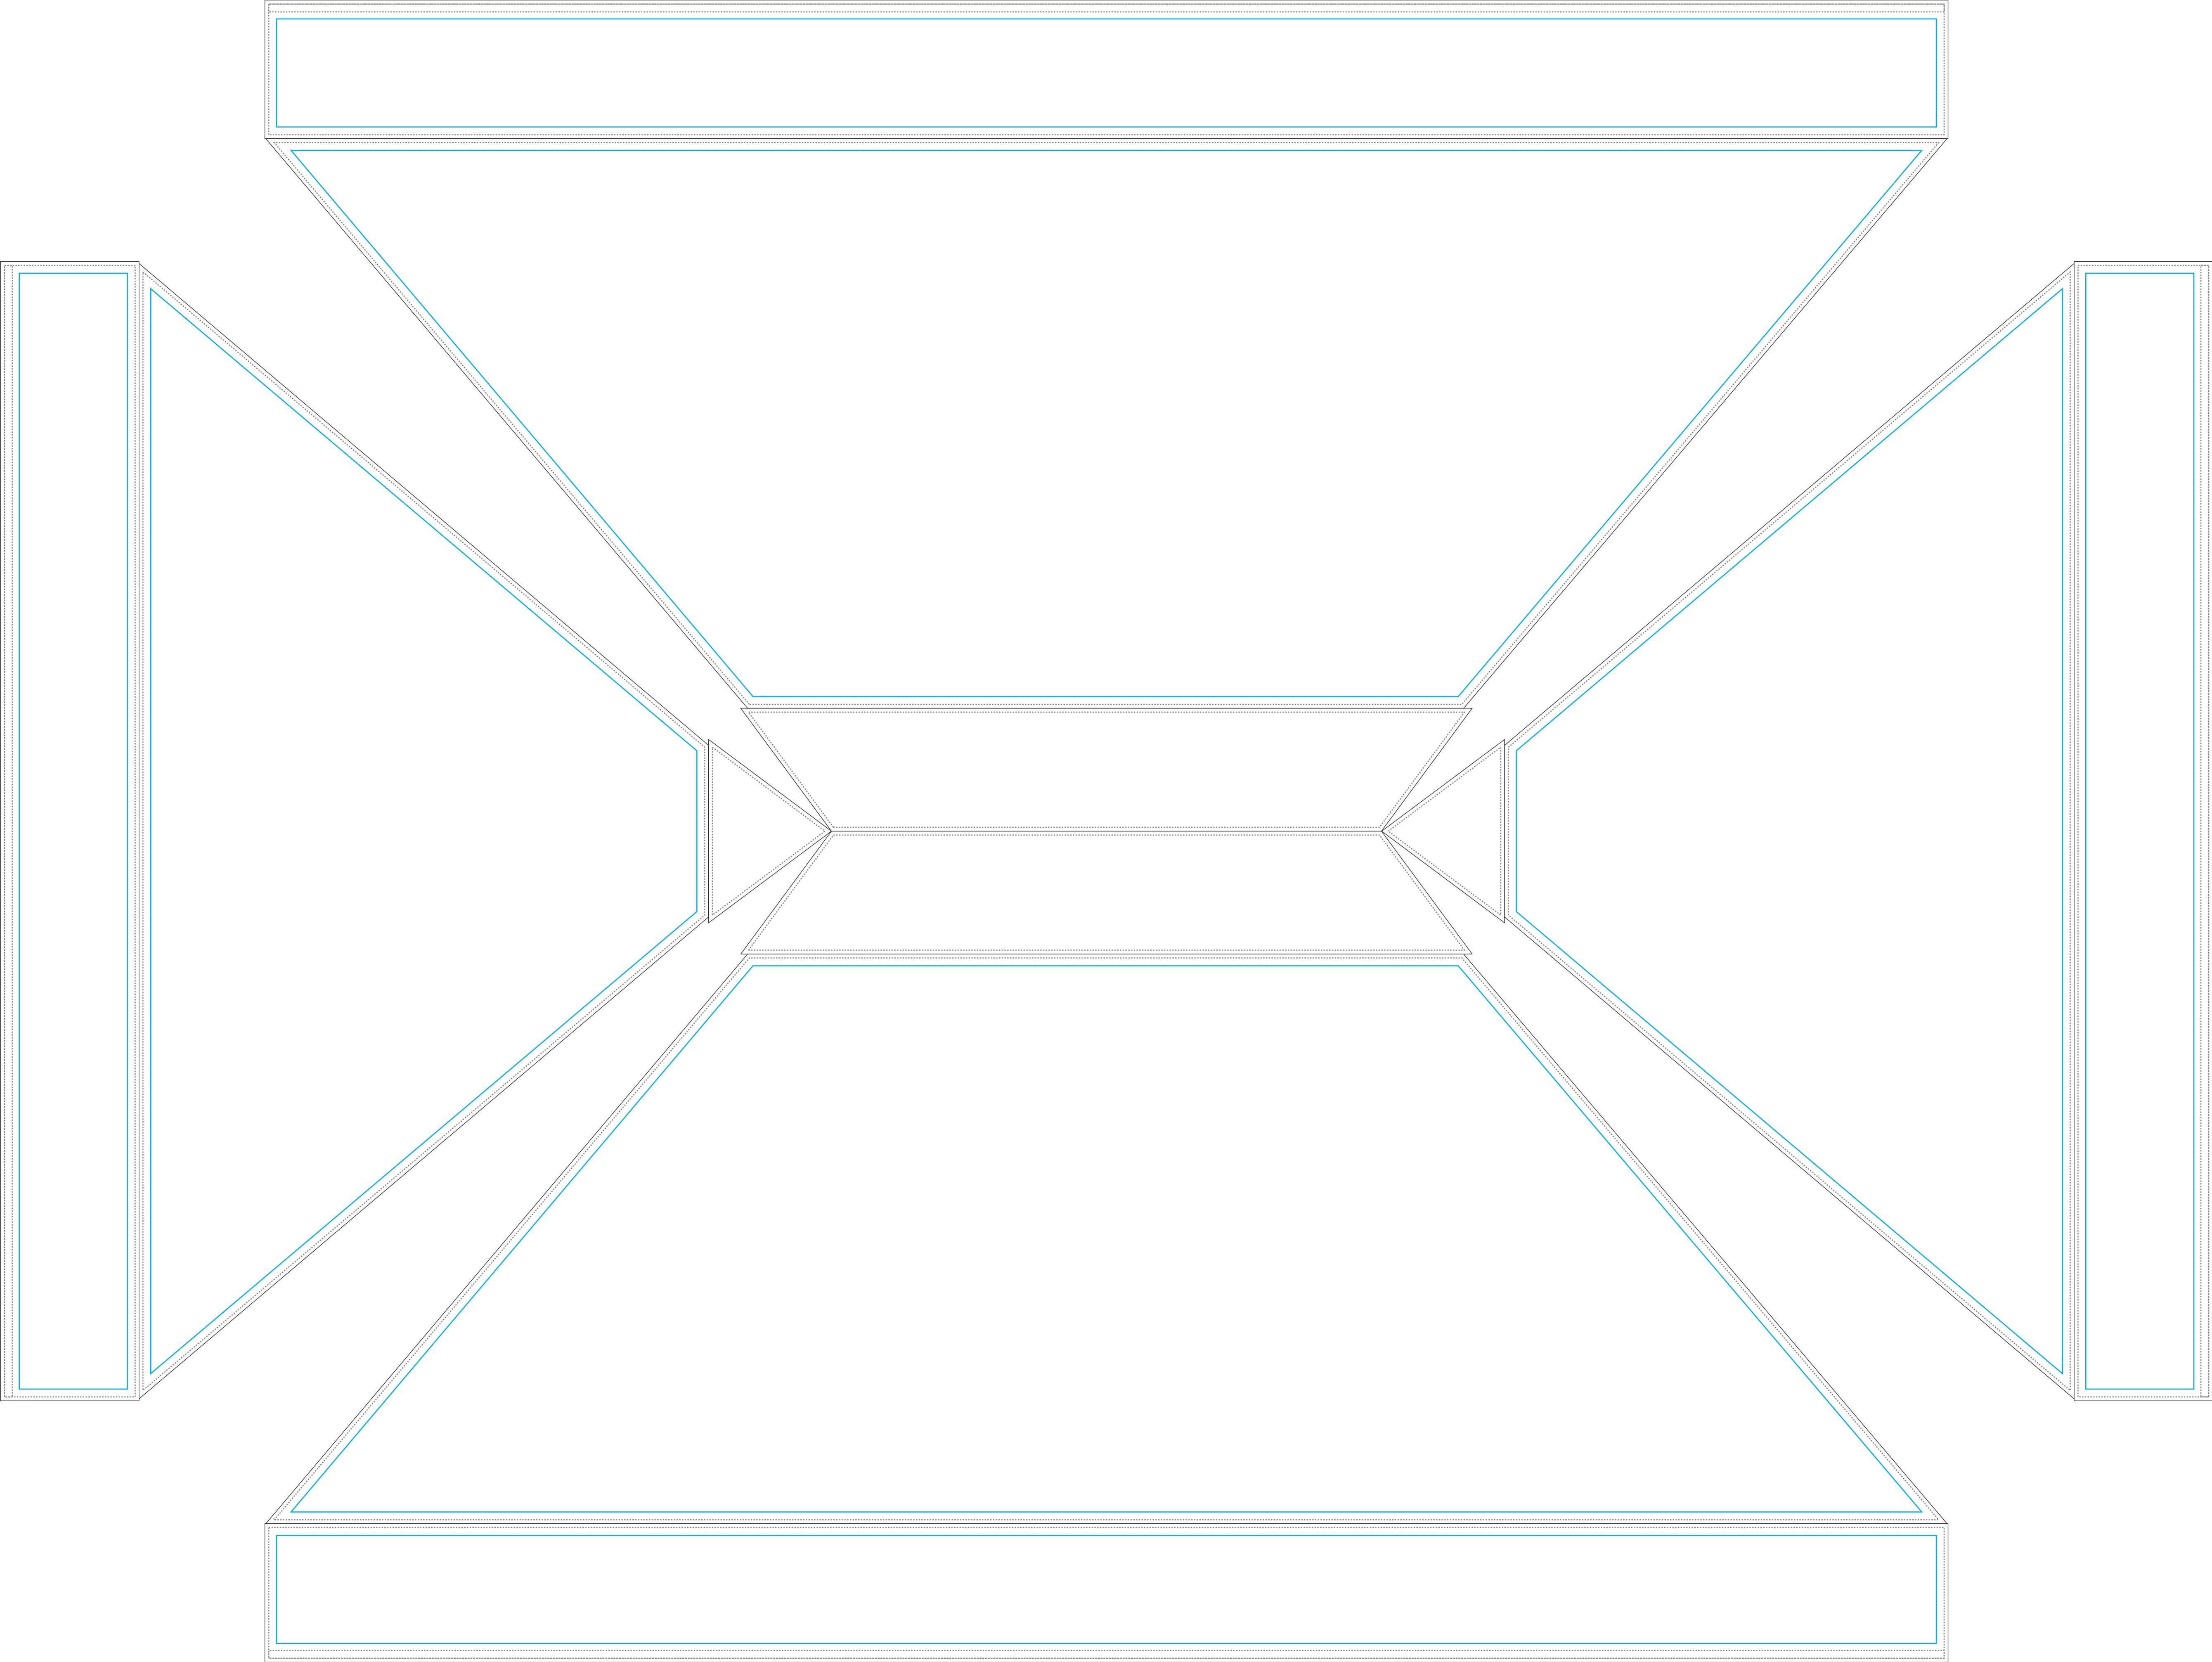

### **Product Specifics**

Tent Top (Front/Back)

Total area (includes bleed):

4450mm (w) x 1458mm (h)

Visual area

4370 (w) x 1719 (h) mm

Tent Top (Side)

- Total area (includes bleed): 3000mm (w) x 1458mm (h)
- Visual area

2920 (w) x 1719 (h) mm

Side Half Wall

- Total area (includes bleed): 3000mm (w) x 935mm (h)
- Visual area

2920 (w) x 885 (h) mm

Side Full Wall

- Total area (includes bleed): 3000mm (w) x 2180mm (h)
- Visual area

2920 (w) x 2100 (h) mm

**Back Full Wall** 

- Total area (includes bleed): 4450mm (w) x 2180mm (h)
- Visual area 4370 (w) x 2100 (h) mm
- Blue solid line indicates safe visible area. Please keep all key design elements and

text within this space avoiding stitch lines.

• Pole pocket on top of Side walls.