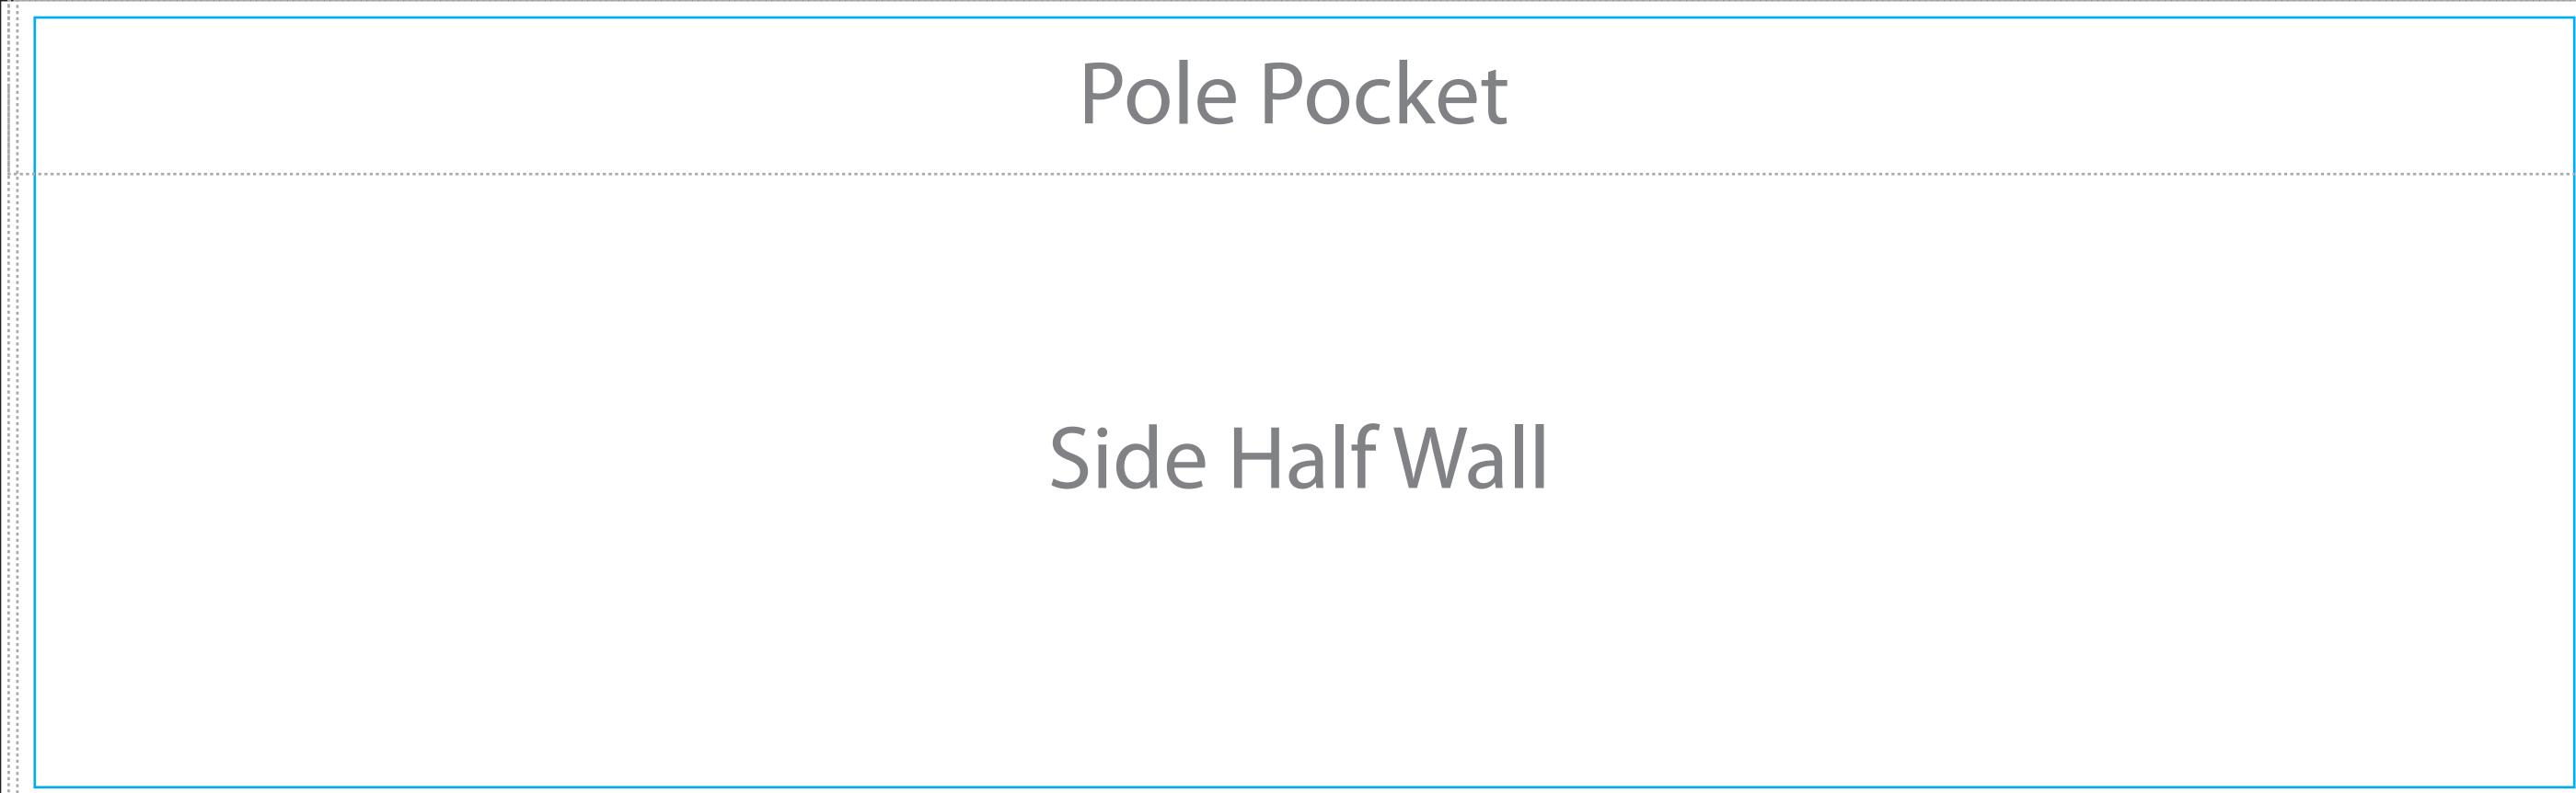

2920 (w) x 1719 (h) mm

Side Half Wall

- Total area (includes bleed):
  3000mm (w) x 935mm (h)
- Visual area

2920 (w) x 885 (h) mm

Side Full Wall

- Total area (includes bleed):
  3000mm (w) x 2180mm (h)
- Visual area

5870 (w) x 2100 (h) mm

• Blue solid line indicates safe visible area.

Please keep all key design elements and

text within this space avoiding stitch lines.

• Pole pocket on top of Side walls.

### Pole Pocket

#### Side Half Wall