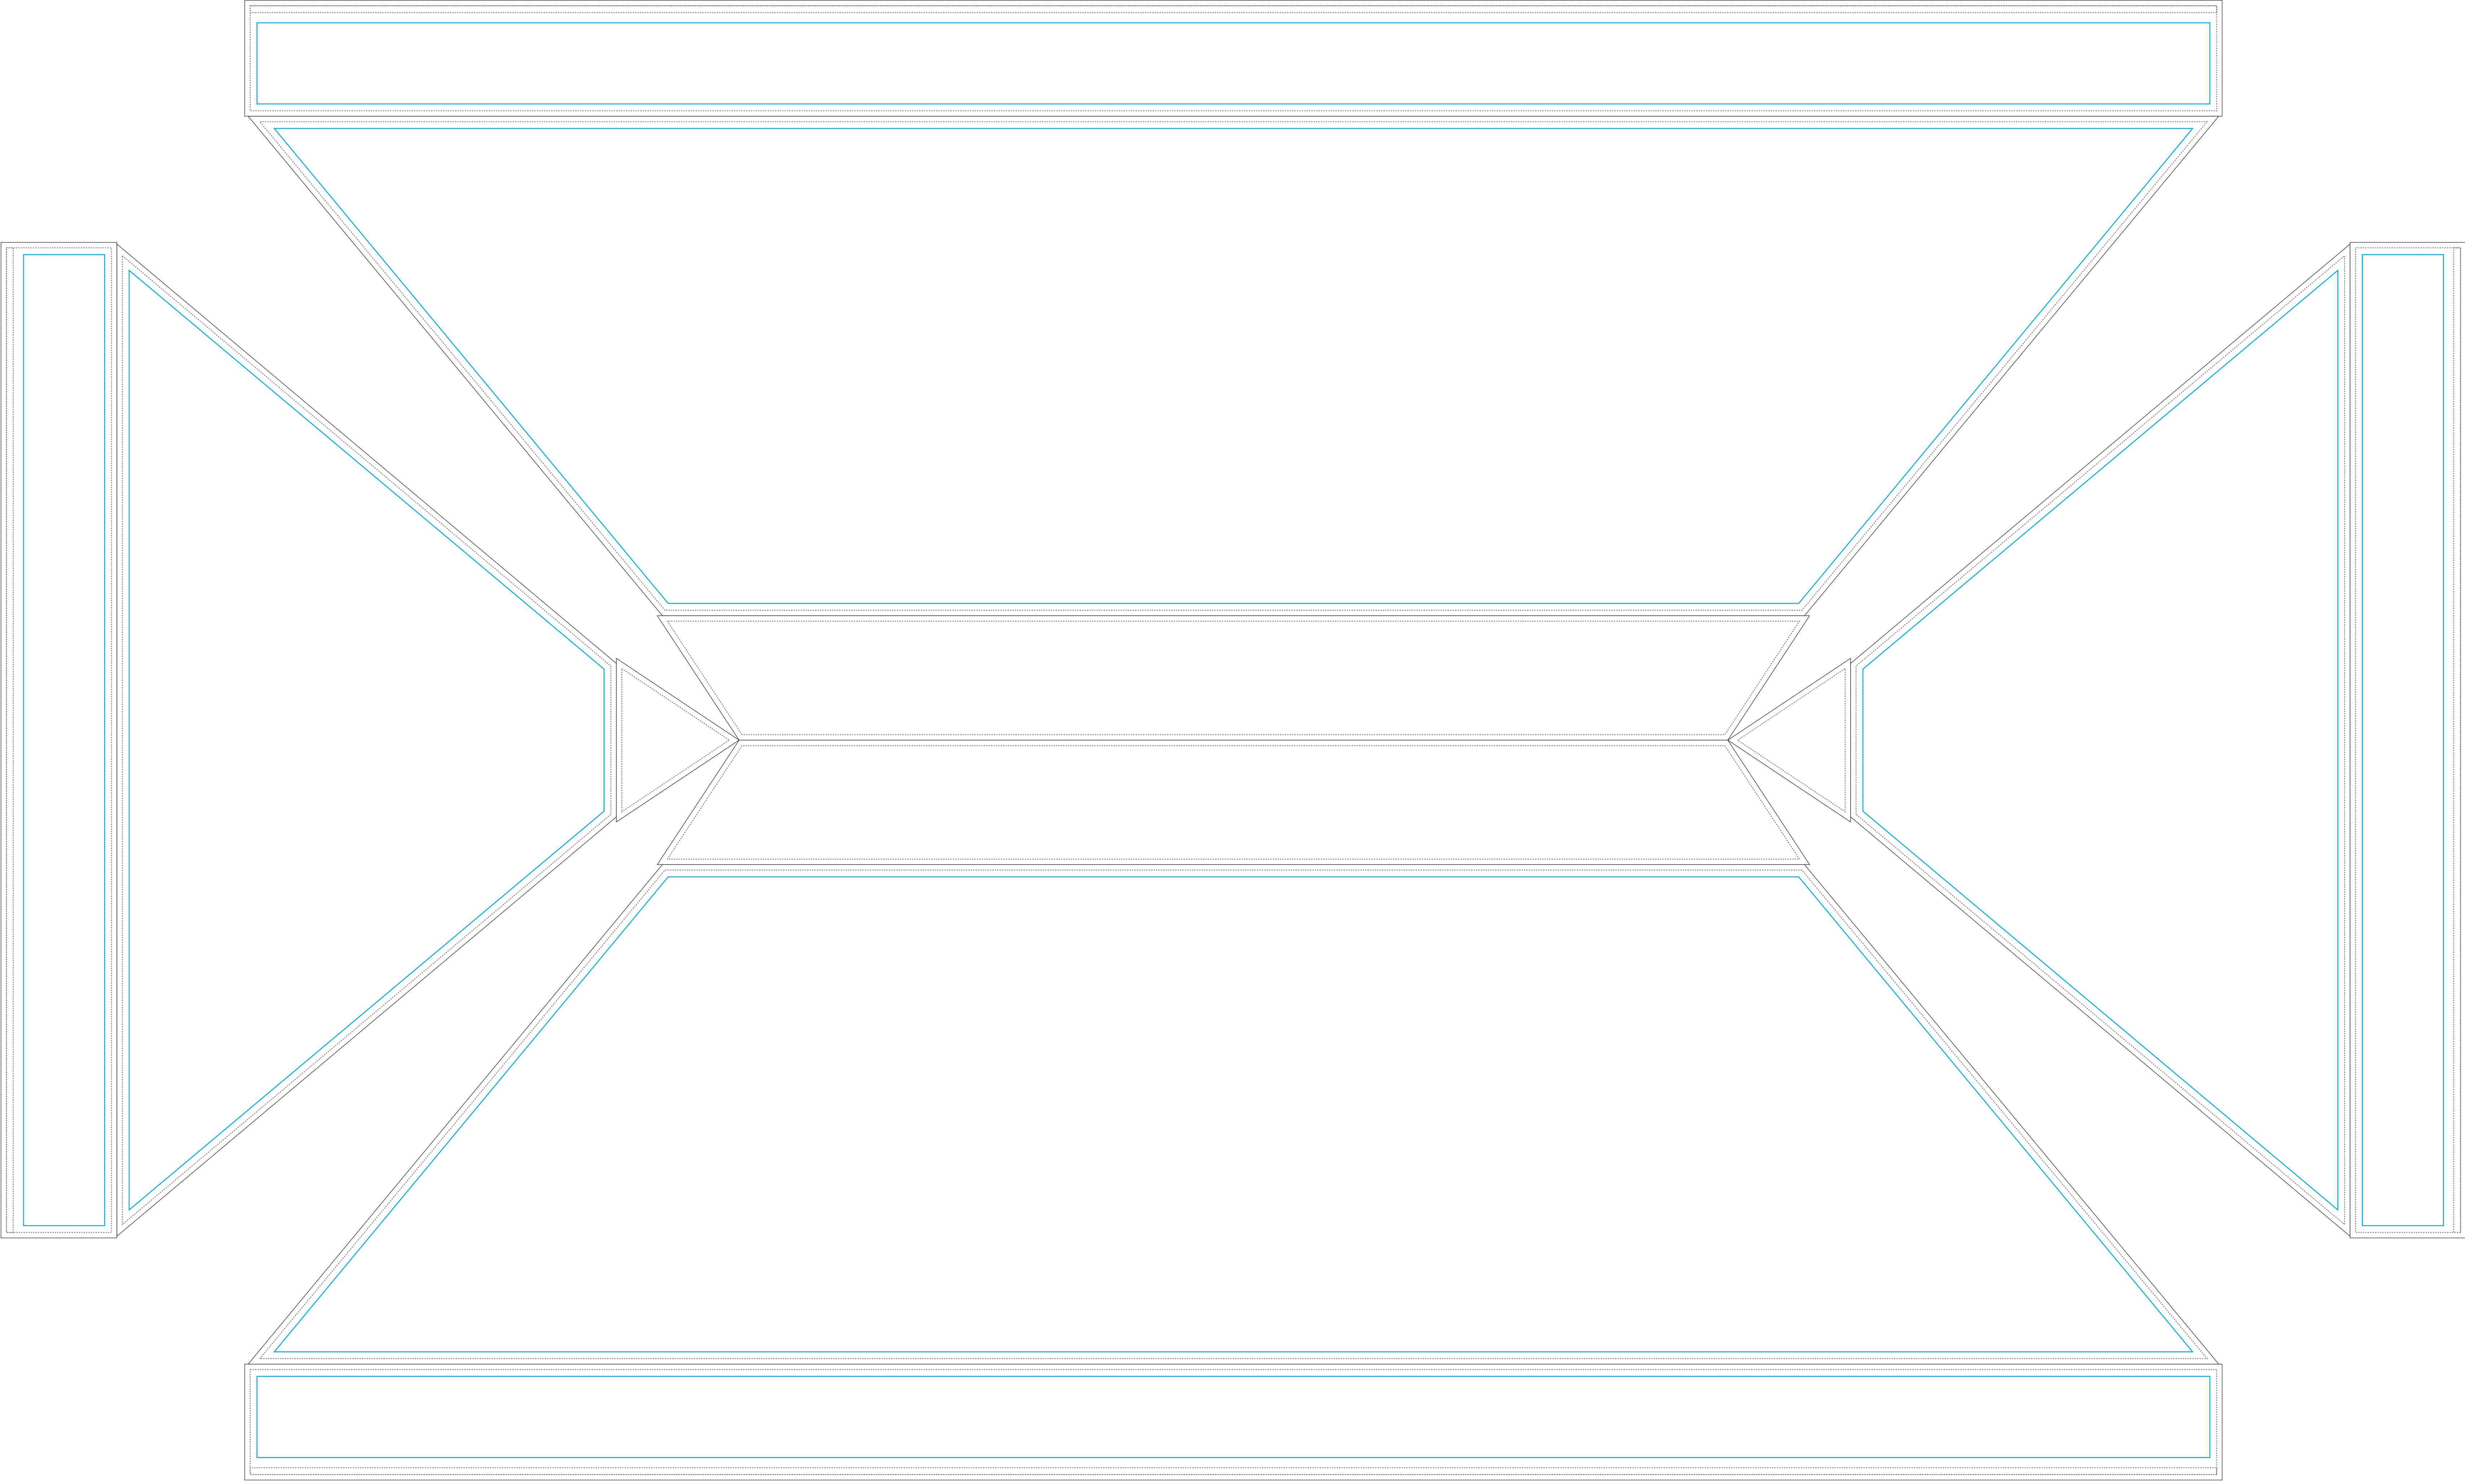

#### **Product Specifics**

Tent Top (Front/Back)

- Total area (includes bleed):
   5950mm (w) x 1458mm (h)
- Visual area

5728 (w) x 1719 (h) mm

Tent Top (Side)

- Total area (includes bleed):
  3000mm (w) x 1458mm (h)
- Visual area

2920 (w) x 1719 (h) mm

Side Half Wall

- Total area (includes bleed):
  3000mm (w) x 935mm (h)
- Visual area

2920 (w) x 885 (h) mm

Side Full Wall

- Total area (includes bleed):
  3000mm (w) x 2180mm (h)
- Visual area

2920 (w) x 2100 (h) mm

Back Half Wall

- Total area (includes bleed):
   5950mm (w) x 935mm (h)
- Visual area

5870 (w) x 885 (h) mm

Back Full Wall

• Total area (includes bleed):

5950mm (w) x 2180mm (h)

• Visual area

5870 (w) x 2100 (h) mm

• Blue solid line indicates safe visible area.

Please keep all key design elements and

text within this space avoiding stitch lines.

• Pole pocket on top of Side walls.