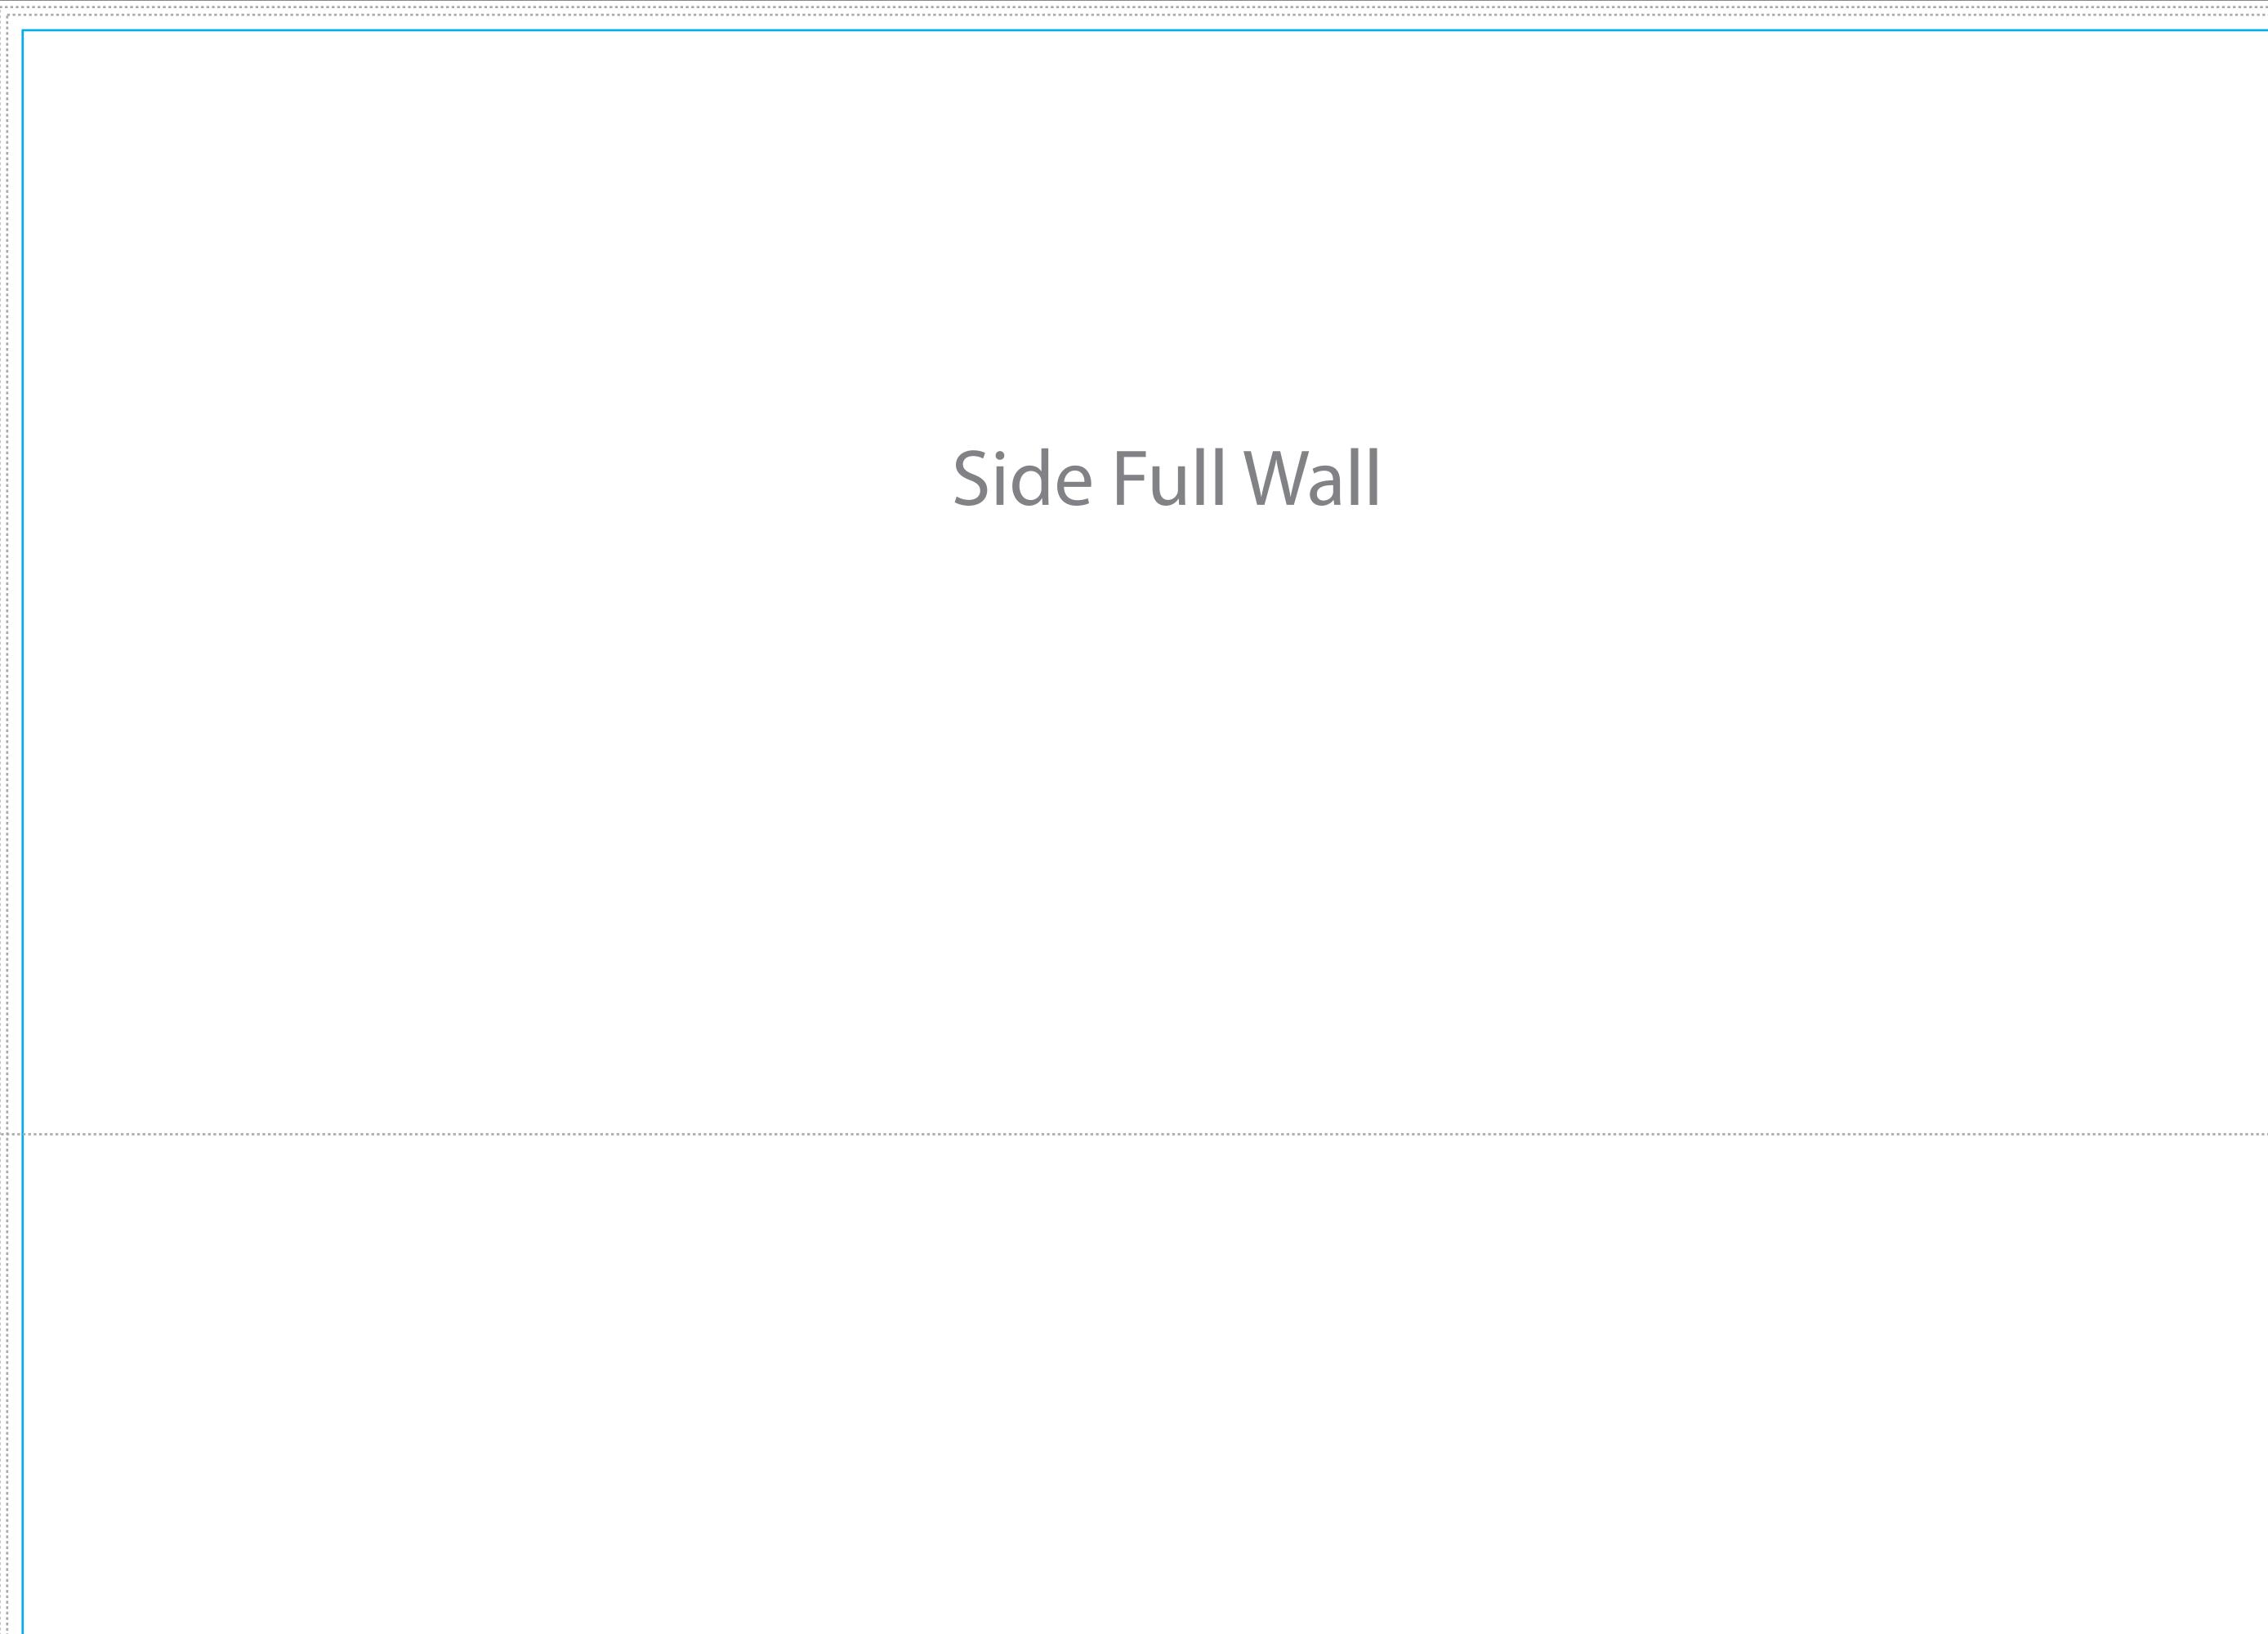

2920 (w) x 1719 (h) mm

Side Half Wall

- Total area (includes bleed):
  3000mm (w) x 935mm (h)
- Visual area

2920 (w) x 885 (h) mm

Side Full Wall

- Total area (includes bleed):
  3000mm (w) x 2180mm (h)
- Visual area

5870 (w) x 2100 (h) mm

• Blue solid line indicates safe visible area.

Please keep all key design elements and

text within this space avoiding stitch lines.

• Pole pocket on top of Side walls.

# Side Full Wall