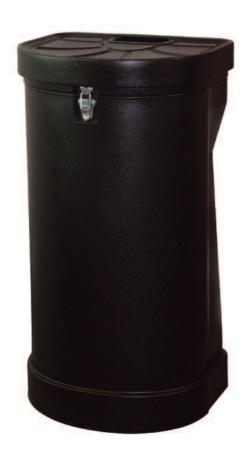

Ideal for safely transporting rolled graphic panels. Manufactured from tough moulded polyetheylene with moulded side and top handle making handling easy with integral wheels for ease of use.

## features & benefits

- Ideal for safely transporting rolled graphic panels.
- Manufactured from tough moulded polyetheylene with moulded side and top handle.
- Wheels included for easy transportation
- Case can be locked (padlock not supplied)

| _ | 520mm    |       |
|---|----------|-------|
|   | <b>*</b> |       |
|   |          |       |
|   |          | 970mm |
|   | 4        | 40mm  |

| Hardware specifications                          | Additional info                                            |
|--------------------------------------------------|------------------------------------------------------------|
| Internal size (h) x(d):<br>950mm (h) x 390mm (d) | Case is suitable for transporting approx 10 Pop-up graphic |
| Weight (when empty):<br>7.2kg                    | panels                                                     |