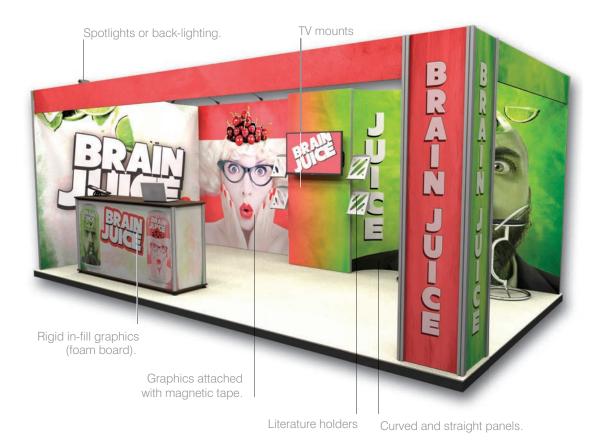

#### In-house Large Format Print and Design

Graphics add the finishing touch to any stand, the WOW factor if you like. At Discount Displays we have been producing Exhibition Graphics for over 30 years. Our graphics team are always on hand to offer advice and help with anything from artwork to printing or finishing.

We offer a full one stop printing solution and aim to achieve the perfect balance between quality, service and price. Delivering speedy and competitive solutions.

### what we do

We understand that sometimes being different is crucial, which is why our 3D-Design team offers a design service to all of our customers which includes:

- Standard and bespoke display solutions
- An extensive parts library to fit your specification
- Individual items such as literature holders, to complete modular exhibition stands
- Customer-focused and 100%-committed to your project always!