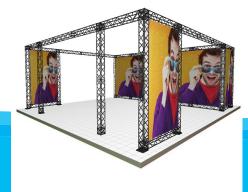

# SYSTEM #1 Expolite Gantry

Our Expolite Gantry is ideal for creating very bold and striking exhibition stands at great prices.

#### **Gantry Benefits:**

- Lightweight and folding system Righly Modular
- Cover large areas at low cost

Exclusive - only UK supplier Max 4.5m free span 🕥 Easy Tool free assembly

## Features at a glance

Extremely strong yet lightweight composite beams allow for load-bearing span of up to 4.5m. The unique folding system makes storage and transportation of this flexible exhibition system much simpler. Easily add on or take away different elements for different shows. There is plenty of scope to accessorise folding gantry stands with table tops, literature holders and LCD monitor brackets.