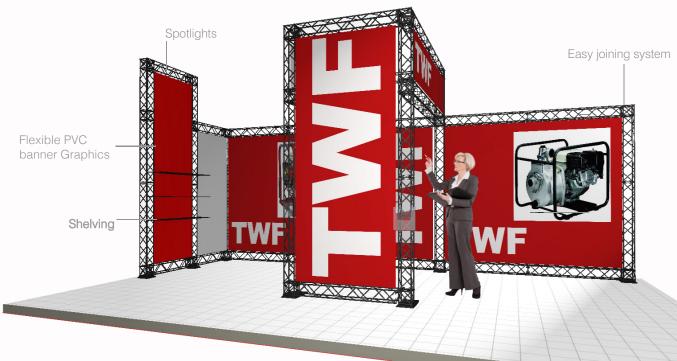

# SYSTEM #1 Expolite Gantry

Our Expolite Gantry is ideal for creating very bold and striking exhibition stands at great prices.

#### **Gantry Benefits:**

- Lightweight and folding system Righly Modular
- Cover large areas at low cost

Exclusive - only UK supplier Max 4.5m free span 🕥 Easy Tool free assembly

## Features at a glance

Extremely strong yet lightweight composite beams allow for load-bearing span of up to 4.5m. The unique folding system makes storage and transportation of this flexible exhibition system much simpler. Easily add on or take away different elements for different shows. There is plenty of scope to accessorise folding gantry stands with table tops, literature holders and LCD monitor brackets.