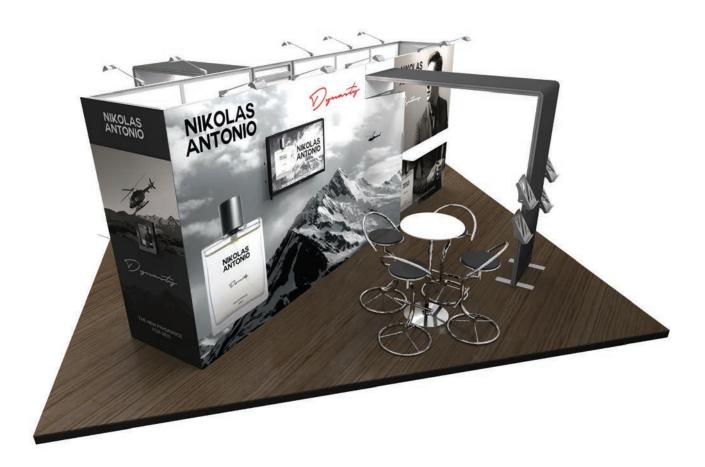

# **OUR SYSTEMS**

Choose from a range of stand designs, or work with our 3D-Design team to create a stand that fits your requirements perfectly!

# SYSTEM #1 Expolite Gantry

Our Expolite Gantry is ideal for creating very bold and striking exhibition stands at great prices.

#### **Gantry Benefits:**

- Lightweight and folding system Righly Modular
- Cover large areas at low cost

Exclusive - only UK supplier Max 4.5m free span 🕥 Easy Tool free assembly

## Features at a glance

Extremely strong yet lightweight composite beams allow for load-bearing span of up to 4.5m. The unique folding system makes storage and transportation of this flexible exhibition system much simpler. Easily add on or take away different elements for different shows. There is plenty of scope to accessorise folding gantry stands with table tops, literature holders and LCD monitor brackets.