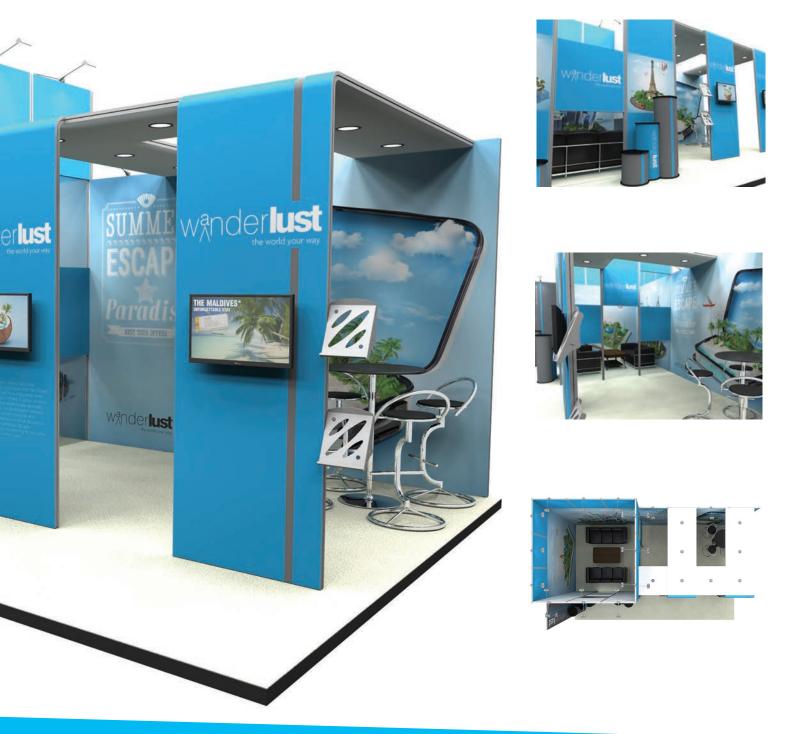

## **Fully Bespoke**

If you don't see what you want in our predesigned range take advanatge of our Free 3D design and quotation service. Simply fill out our online design brief and our team will get to work creating a show stopping stand for you.

### what we do

We understand that sometimes being different is crucial, which is why our 3D-Design team offers a design service to all of our customers which includes:

- Standard and bespoke display solutions
- An extensive parts library to fit your specification
- Individual items such as literature holders, to complete modular exhibition stands
- Customer-focused and 100%-committed to your project always!