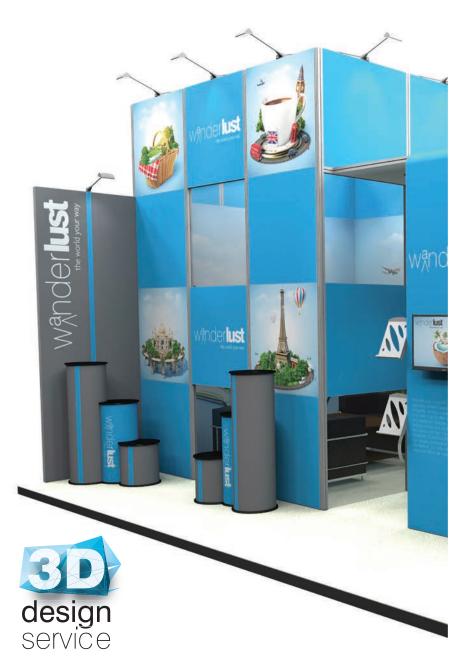

## **Fully Bespoke**

If you don't see what you want in our predesigned range take advanatge of our Free 3D design and quotation service. Simply fill out our online design brief and our team will get to work creating a show stopping stand for you.

# **OUR SYSTEMS**

Choose from a range of stand designs, or work with our 3D-Design team to create a stand that fits your requirements perfectly!