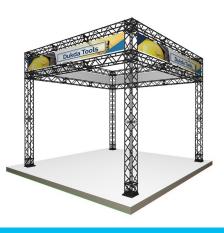

# SYSTEM #1 Expolite Gantry

Our Expolite Gantry is ideal for creating very bold and striking exhibition stands at great prices.

#### **Gantry Benefits:**

- Lightweight and folding system Righly Modular
- Cover large areas at low cost

Exclusive - only UK supplier Max 4.5m free span 🕥 Easy Tool free assembly

## Features at a glance

Extremely strong yet lightweight composite beams allow for load-bearing span of up to 4.5m. The unique folding system makes storage and transportation of this flexible exhibition system much simpler. Easily add on or take away different elements for different shows. There is plenty of scope to accessorise folding gantry stands with table tops, literature holders and LCD monitor brackets.