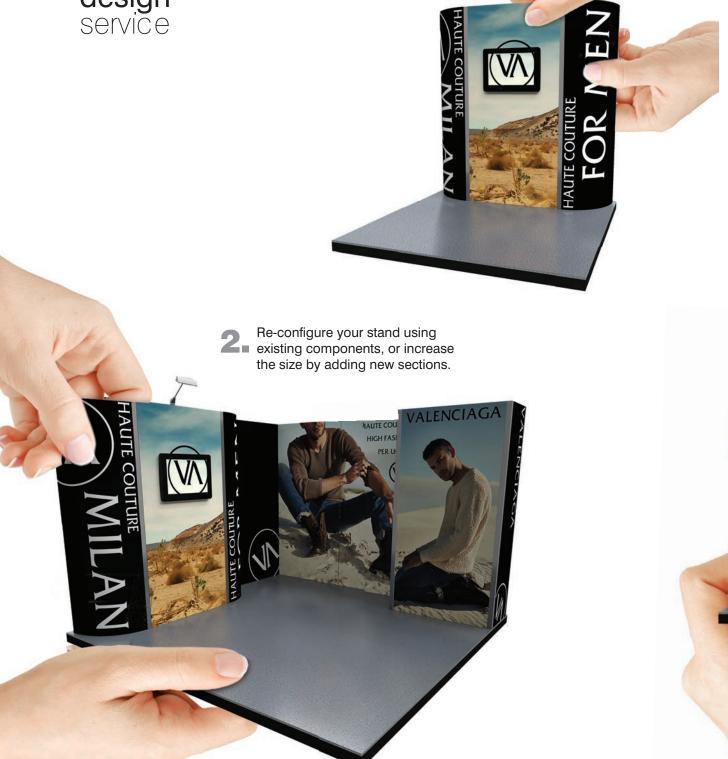

The beauty of modular stand designs is that they are flexible, reconfigurable and most importantly re-usable, meaning you have total freedom to recreate your existing stand to use again and again. This, coupled with the ability to print fresh graphics each time means you can easily maximize your return on investment.

## **MODULAR SOLUTIONS**

Modular stands are flexible and re-usable. Purchase your stand just once and when you need to use it again simply re-configure the design, selecting only the components required, or add to it to fit your new space and together with fresh graphics your stand will look completely different at a fraction of the cost! Custom Re-use Update Refresh Renew