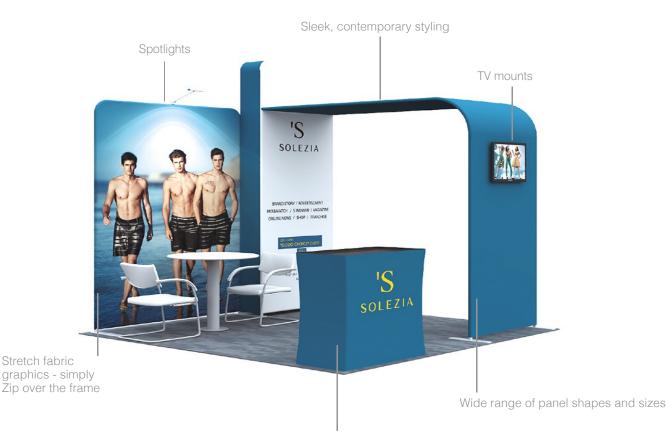

## SYSTEM #3 Stretch Fabric Stands

A Lightweight and versatile solution. Simple push-together frame and stunning fabric graphics.

#### Fabric Stands Benefits:

- Highly modular solution
- Lightweight and easy to assemble
- Reconfigurable
- Stretch fabric graphics
- Contract Lots of unique accessories
- Attractive, contemporary style

## Features at a glance

Range of accessories from Counters to clothing rails or iPad stands