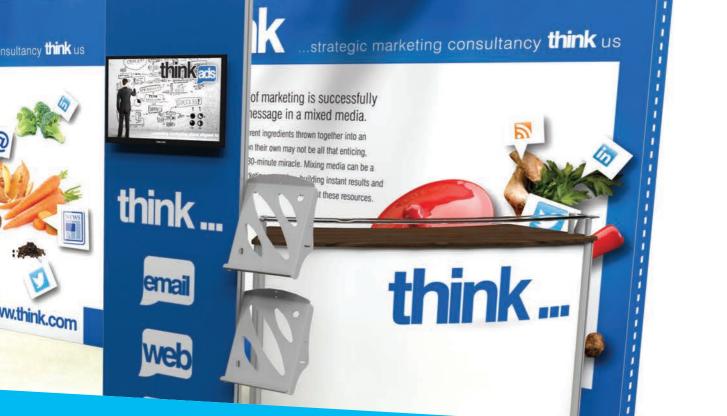

## Features at a glance

Extremely strong yet lightweight composite beams allow for load-bearing span of up to 4.5m. The unique folding system makes storage and transportation of this flexible exhibition system much simpler. Easily add on or take away different elements for different shows. There is plenty of scope to accessorise folding gantry stands with table tops, literature holders and LCD monitor brackets.