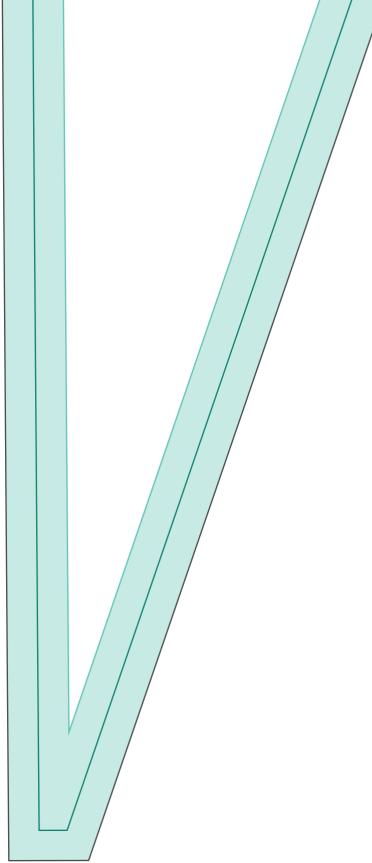

#### **SAFE ZONE**

All main text and images should sit within the safe area. This is to ensure that nothing gets cut into or off during the print and cut pr 624mm(W) x 1924mm(H)

CUT LINE This is where the product will be cut ready for the item to be made up to be dispatched. 692mm(W) x 2060mm(H)

BLEED AREA The bleed area is where the background images or colour is bled right to the edge to ensure that your artwork does not print with an unwanted white edge.

760mm(W) x 2124mm(H)

#### **SAFE ZONE**

All r Il main text and images should sit within the safe area. re that nothing gets cut into or off during the print and cut p 624mm(W) x 1924mm(H)

**CUT LINE** 

This is where the product will be cut ready for the item to be m to be dispatched. 692mm(W) x 2060mm(H)

## BLEED AREA The bleed area is where the background images or colour is bled right to the edge to ensure that your artwork does not print with an unwanted white edge.

760mm(W) x 2124mm(H)