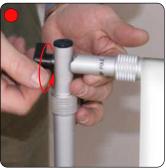

## features & benefits

 Telescopic pole with adjustable height and width Lightweight components Breaks down easily for transportation Cost effective Silver powdercoated finish

| hardware specifications   | graphic specifications                                                                                                                                                                                                                                                                          | additional info                                                  |
|---------------------------|-------------------------------------------------------------------------------------------------------------------------------------------------------------------------------------------------------------------------------------------------------------------------------------------------|------------------------------------------------------------------|
| Assembled dimensions (mm) | Pegusus Mini<br>Maximum Visible Graphic Dimensions (mm):<br>2225mm (h) x 1500mm (w)Pegusus Maxi<br>Maximum Visible Graphic Dimensions (mm):<br>2225mm (h) x 2400mm (w)Recommended extra material for loop:<br>140mm (5.5") approx top and bottom<br>i.e 280mm (11") approx overall (70mm loops) | Substrate:<br>Ideal for fabric graphics                          |
| Min.Max.Width1429mm2540mm |                                                                                                                                                                                                                                                                                                 | Availability:<br>Silver powdercoated, complete with<br>carry bag |
| Height 1000mm 2515mm      |                                                                                                                                                                                                                                                                                                 | Horizontal poles are 19mm (0.75")<br>approx in diameter          |
| Depth 442mm 442mm         |                                                                                                                                                                                                                                                                                                 | Shipping Weight:<br>6.8kg/15lbs. approx. including bag           |
|                           |                                                                                                                                                                                                                                                                                                 |                                                                  |