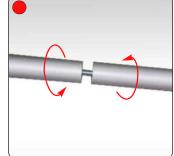

## features & benefits

 Telescopic pole with adjustable height and width Lightweight components Breaks down easily for transportation Cost effective Silver powdercoated finish

| hardware specifications   | graphic specifications                                                                                                                                                                                                                                                                          | additional info                                                  |
|---------------------------|-------------------------------------------------------------------------------------------------------------------------------------------------------------------------------------------------------------------------------------------------------------------------------------------------|------------------------------------------------------------------|
| Assembled dimensions (mm) | Pegusus Mini<br>Maximum Visible Graphic Dimensions (mm):<br>2225mm (h) x 1500mm (w)Pegusus Maxi<br>Maximum Visible Graphic Dimensions (mm):<br>2225mm (h) x 2400mm (w)Recommended extra material for loop:<br>140mm (5.5") approx top and bottom<br>i.e 280mm (11") approx overall (70mm loops) | Substrate:<br>Ideal for fabric graphics                          |
| Min.Max.Width1429mm2540mm |                                                                                                                                                                                                                                                                                                 | Availability:<br>Silver powdercoated, complete with<br>carry bag |
| Height 1000mm 2515mm      |                                                                                                                                                                                                                                                                                                 | Horizontal poles are 19mm (0.75")<br>approx in diameter          |
| Depth 442mm 442mm         |                                                                                                                                                                                                                                                                                                 | Shipping Weight:<br>6.8kg/15lbs. approx. including bag           |
|                           |                                                                                                                                                                                                                                                                                                 |                                                                  |