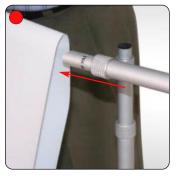

## features & benefits

 Telescopic pole with adjustable height and width Lightweight components Breaks down easily for transportation Cost effective Silver powdercoated finish

| hardware specifications   | graphic specifications                                                                                                                                                                                                                                                                          | additional info                                                  |
|---------------------------|-------------------------------------------------------------------------------------------------------------------------------------------------------------------------------------------------------------------------------------------------------------------------------------------------|------------------------------------------------------------------|
| Assembled dimensions (mm) | Pegusus Mini<br>Maximum Visible Graphic Dimensions (mm):<br>2225mm (h) x 1500mm (w)Pegusus Maxi<br>Maximum Visible Graphic Dimensions (mm):<br>2225mm (h) x 2400mm (w)Recommended extra material for loop:<br>140mm (5.5") approx top and bottom<br>i.e 280mm (11") approx overall (70mm loops) | Substrate:<br>Ideal for fabric graphics                          |
| Min.Max.Width1429mm2540mm |                                                                                                                                                                                                                                                                                                 | Availability:<br>Silver powdercoated, complete with<br>carry bag |
| Height 1000mm 2515mm      |                                                                                                                                                                                                                                                                                                 | Horizontal poles are 19mm (0.75")<br>approx in diameter          |
| Depth 442mm 442mm         |                                                                                                                                                                                                                                                                                                 | Shipping Weight:<br>6.8kg/15lbs. approx. including bag           |
|                           |                                                                                                                                                                                                                                                                                                 |                                                                  |