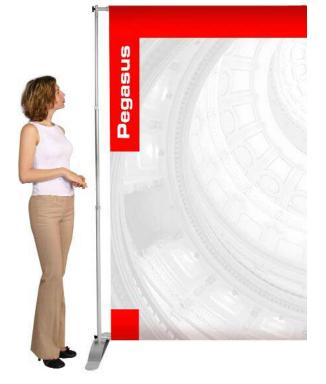

## Pegasus

Pegasus is the largest format tension banner in the range, ideal for any exhibition environment.

## features & benefits

 Telescopic pole with adjustable height and width Lightweight components Breaks down easily for transportation Cost effective Silver powdercoated finish

| hardware specifications   | graphic specifications                                                                                                                                                                                                                                                                          | additional info                                                  |
|---------------------------|-------------------------------------------------------------------------------------------------------------------------------------------------------------------------------------------------------------------------------------------------------------------------------------------------|------------------------------------------------------------------|
| Assembled dimensions (mm) | Pegusus Mini<br>Maximum Visible Graphic Dimensions (mm):<br>2225mm (h) x 1500mm (w)Pegusus Maxi<br>Maximum Visible Graphic Dimensions (mm):<br>2225mm (h) x 2400mm (w)Recommended extra material for loop:<br>140mm (5.5") approx top and bottom<br>i.e 280mm (11") approx overall (70mm loops) | Substrate:<br>Ideal for fabric graphics                          |
| Min.Max.Width1429mm2540mm |                                                                                                                                                                                                                                                                                                 | Availability:<br>Silver powdercoated, complete with<br>carry bag |
| Height 1000mm 2515mm      |                                                                                                                                                                                                                                                                                                 | Horizontal poles are 19mm (0.75")<br>approx in diameter          |
| Depth 442mm 442mm         |                                                                                                                                                                                                                                                                                                 | Shipping Weight:<br>6.8kg/15lbs. approx. including bag           |
|                           |                                                                                                                                                                                                                                                                                                 |                                                                  |