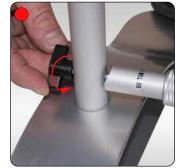

## features & benefits

 Telescopic pole with adjustable height and width Lightweight components Breaks down easily for transportation Cost effective Silver powdercoated finish

| hardware specifications   | graphic specifications                                                                                                                                                                                                                                                                          | additional info                                                  |
|---------------------------|-------------------------------------------------------------------------------------------------------------------------------------------------------------------------------------------------------------------------------------------------------------------------------------------------|------------------------------------------------------------------|
| Assembled dimensions (mm) | Pegusus Mini<br>Maximum Visible Graphic Dimensions (mm):<br>2225mm (h) x 1500mm (w)Pegusus Maxi<br>Maximum Visible Graphic Dimensions (mm):<br>2225mm (h) x 2400mm (w)Recommended extra material for loop:<br>140mm (5.5") approx top and bottom<br>i.e 280mm (11") approx overall (70mm loops) | Substrate:<br>Ideal for fabric graphics                          |
| Min.Max.Width1429mm2540mm |                                                                                                                                                                                                                                                                                                 | Availability:<br>Silver powdercoated, complete with<br>carry bag |
| Height 1000mm 2515mm      |                                                                                                                                                                                                                                                                                                 | Horizontal poles are 19mm (0.75")<br>approx in diameter          |
| Depth 442mm 442mm         |                                                                                                                                                                                                                                                                                                 | Shipping Weight:<br>6.8kg/15lbs. approx. including bag           |
|                           |                                                                                                                                                                                                                                                                                                 |                                                                  |