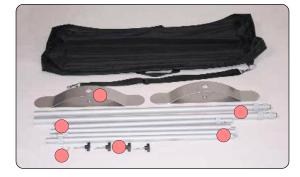

## features & benefits

 Telescopic pole with adjustable height and width Lightweight components Breaks down easily for transportation Cost effective Silver powdercoated finish

| hardware specifications   | graphic specifications                                                                                                                                                                                                                                                                          | additional info                                                  |
|---------------------------|-------------------------------------------------------------------------------------------------------------------------------------------------------------------------------------------------------------------------------------------------------------------------------------------------|------------------------------------------------------------------|
| Assembled dimensions (mm) | Pegusus Mini<br>Maximum Visible Graphic Dimensions (mm):<br>2225mm (h) x 1500mm (w)Pegusus Maxi<br>Maximum Visible Graphic Dimensions (mm):<br>2225mm (h) x 2400mm (w)Recommended extra material for loop:<br>140mm (5.5") approx top and bottom<br>i.e 280mm (11") approx overall (70mm loops) | Substrate:<br>Ideal for fabric graphics                          |
| Min.Max.Width1429mm2540mm |                                                                                                                                                                                                                                                                                                 | Availability:<br>Silver powdercoated, complete with<br>carry bag |
| Height 1000mm 2515mm      |                                                                                                                                                                                                                                                                                                 | Horizontal poles are 19mm (0.75")<br>approx in diameter          |
| Depth 442mm 442mm         |                                                                                                                                                                                                                                                                                                 | Shipping Weight:<br>6.8kg/15lbs. approx. including bag           |
|                           |                                                                                                                                                                                                                                                                                                 |                                                                  |