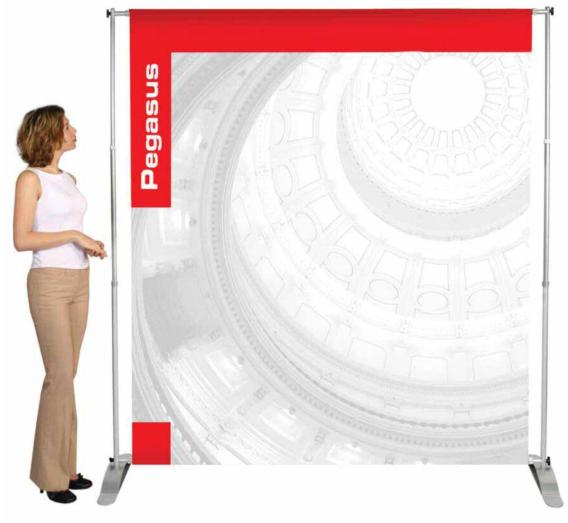

## Pegasus

Pegasus is the largest format tension banner in the range, ideal for any exhibition environment.

## features & benefits

 Telescopic pole with adjustable height and width Lightweight components Breaks down easily for transportation Cost effective Silver powdercoated finish

| hardware specifications   | graphic specifications                                                                                                                                                                                                                                                                          | additional info                                                  |
|---------------------------|-------------------------------------------------------------------------------------------------------------------------------------------------------------------------------------------------------------------------------------------------------------------------------------------------|------------------------------------------------------------------|
| Assembled dimensions (mm) | Pegusus Mini<br>Maximum Visible Graphic Dimensions (mm):<br>2225mm (h) x 1500mm (w)Pegusus Maxi<br>Maximum Visible Graphic Dimensions (mm):<br>2225mm (h) x 2400mm (w)Recommended extra material for loop:<br>140mm (5.5") approx top and bottom<br>i.e 280mm (11") approx overall (70mm loops) | Substrate:<br>Ideal for fabric graphics                          |
| Min.Max.Width1429mm2540mm |                                                                                                                                                                                                                                                                                                 | Availability:<br>Silver powdercoated, complete with<br>carry bag |
| Height 1000mm 2515mm      |                                                                                                                                                                                                                                                                                                 | Horizontal poles are 19mm (0.75")<br>approx in diameter          |
| Depth 442mm 442mm         |                                                                                                                                                                                                                                                                                                 | Shipping Weight:<br>6.8kg/15lbs. approx. including bag           |
|                           |                                                                                                                                                                                                                                                                                                 |                                                                  |