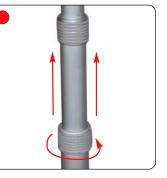

## features & benefits

 Telescopic pole with adjustable height and width Lightweight components Breaks down easily for transportation Cost effective Silver powdercoated finish

| hardware specifications   | graphic specifications                                                                                                                                                                                                                                                                          | additional info                                                  |
|---------------------------|-------------------------------------------------------------------------------------------------------------------------------------------------------------------------------------------------------------------------------------------------------------------------------------------------|------------------------------------------------------------------|
| Assembled dimensions (mm) | Pegusus Mini<br>Maximum Visible Graphic Dimensions (mm):<br>2225mm (h) x 1500mm (w)Pegusus Maxi<br>Maximum Visible Graphic Dimensions (mm):<br>2225mm (h) x 2400mm (w)Recommended extra material for loop:<br>140mm (5.5") approx top and bottom<br>i.e 280mm (11") approx overall (70mm loops) | Substrate:<br>Ideal for fabric graphics                          |
| Min.Max.Width1429mm2540mm |                                                                                                                                                                                                                                                                                                 | Availability:<br>Silver powdercoated, complete with<br>carry bag |
| Height 1000mm 2515mm      |                                                                                                                                                                                                                                                                                                 | Horizontal poles are 19mm (0.75")<br>approx in diameter          |
| Depth 442mm 442mm         |                                                                                                                                                                                                                                                                                                 | Shipping Weight:<br>6.8kg/15lbs. approx. including bag           |
|                           |                                                                                                                                                                                                                                                                                                 |                                                                  |