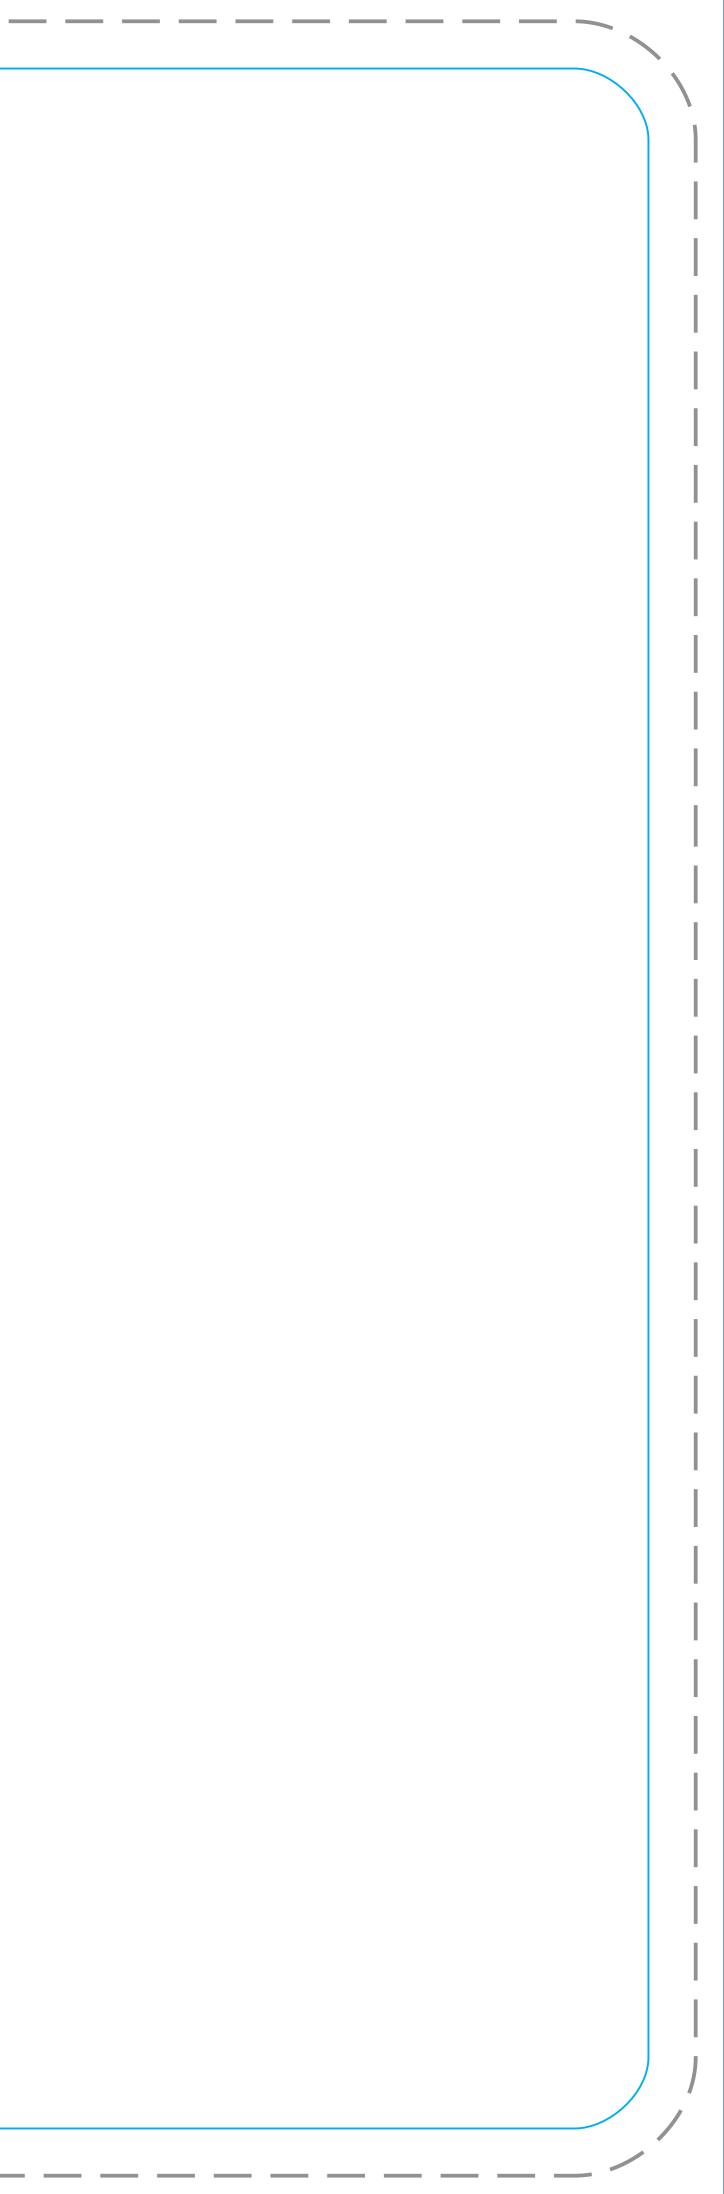

## **Product Specifics**

- Total area (includes bleed):
  3295mm (w) x 2340mm (h)
- Visual area

## 3235 (w) x 2280 (h) mm

• Blue solid line indicates safe visible area.

Please keep all key design elements and text within this space avoiding stitch lines.

 Please note this template is based on our fabric characteristics and may need

adjustment to suit your media.