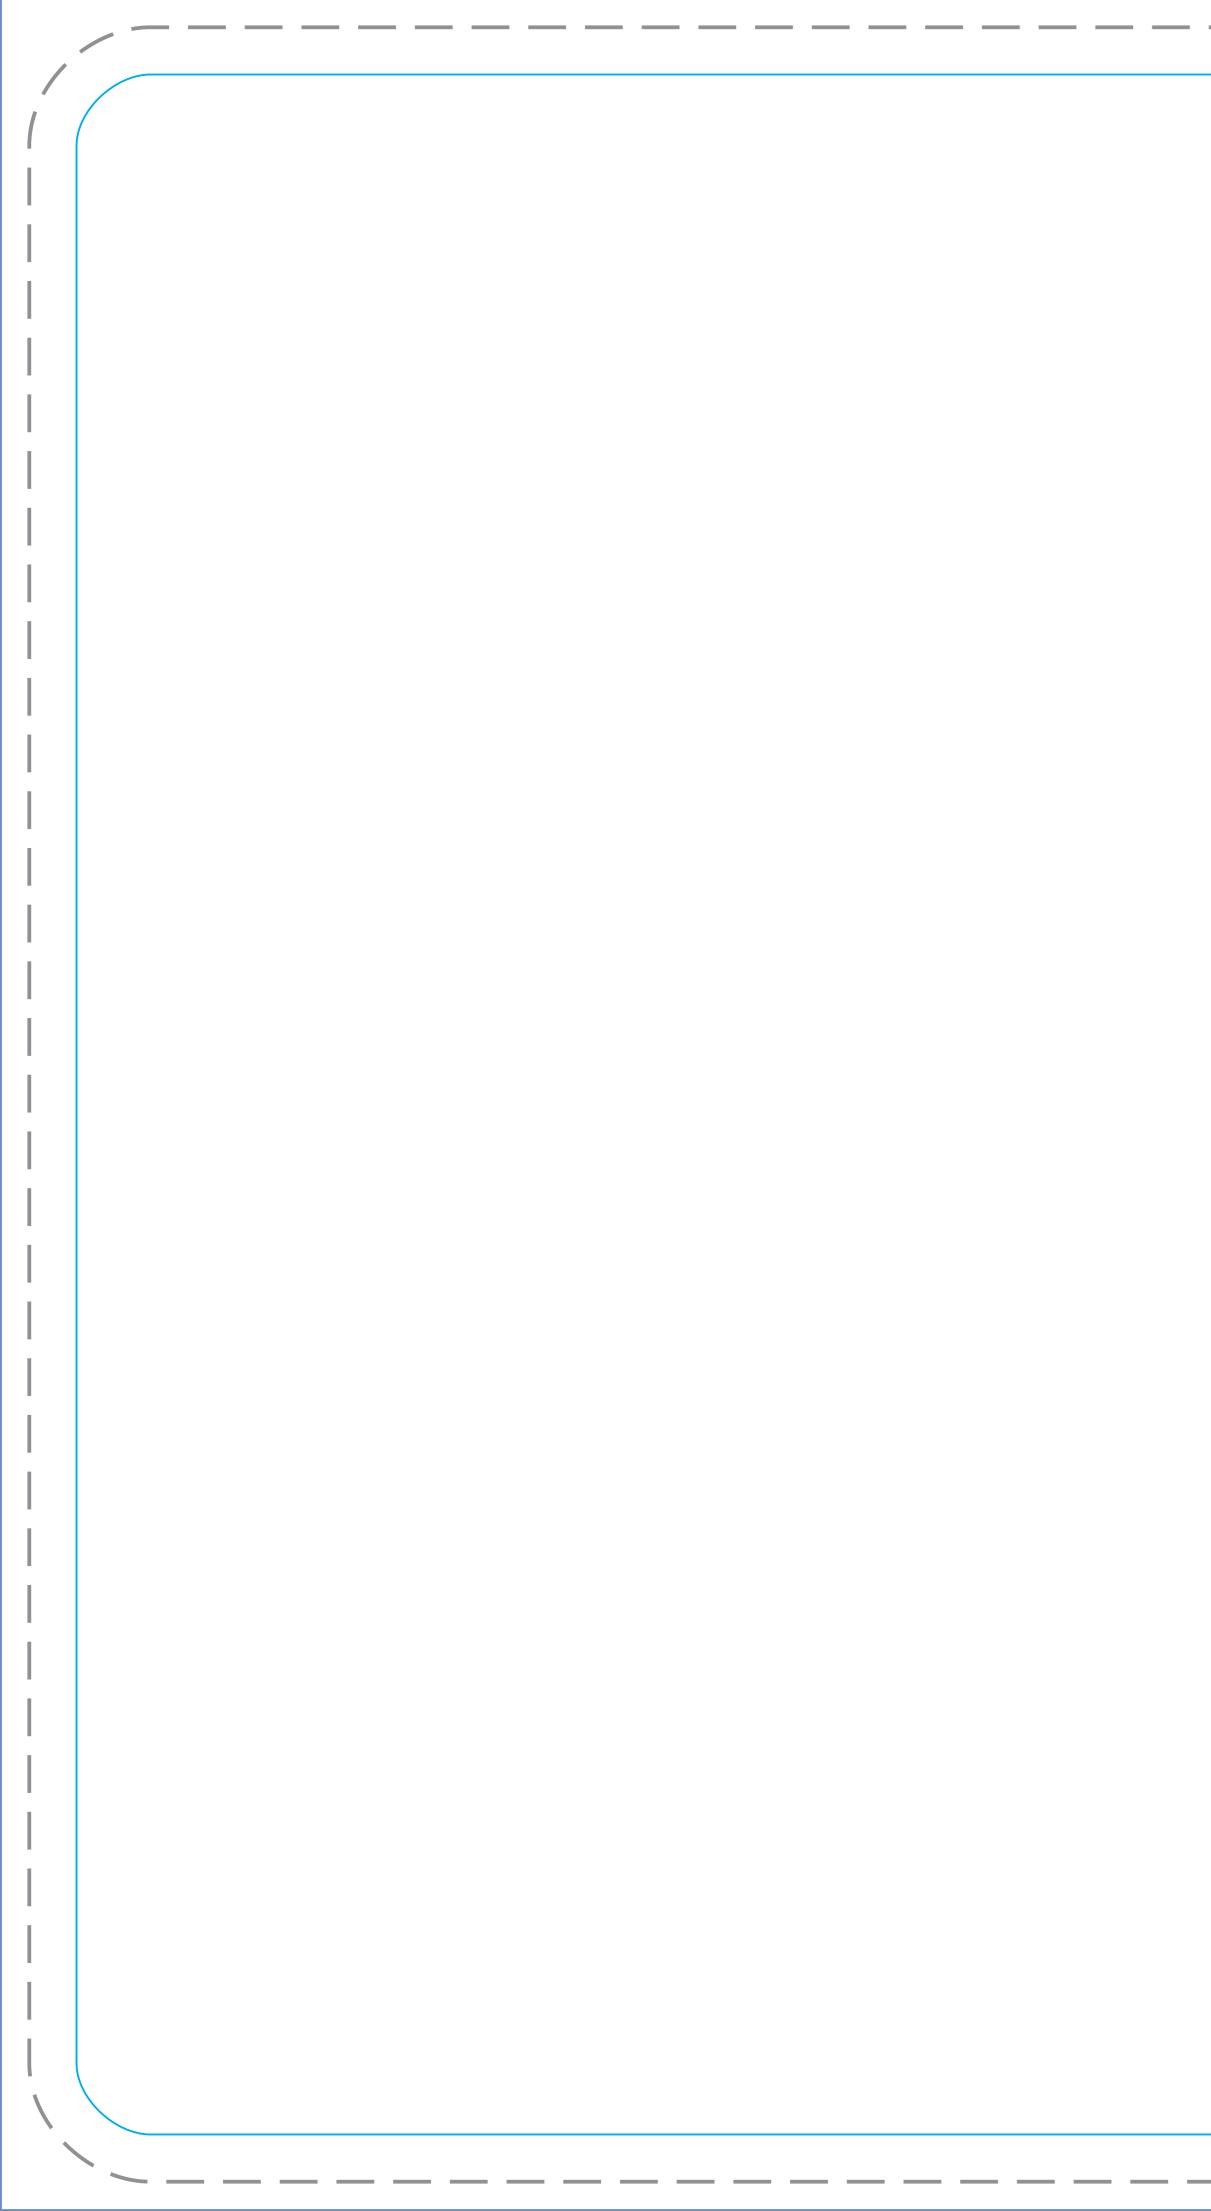

## **Product Specifics**

- Total area (includes bleed):
  3295mm (w) x 2340mm (h)
- Visual area

## 3235 (w) x 2280 (h) mm

• Blue solid line indicates safe visible area.

Please keep all key design elements and text within this space avoiding stitch lines.

 Please note this template is based on our fabric characteristics and may need

adjustment to suit your media.