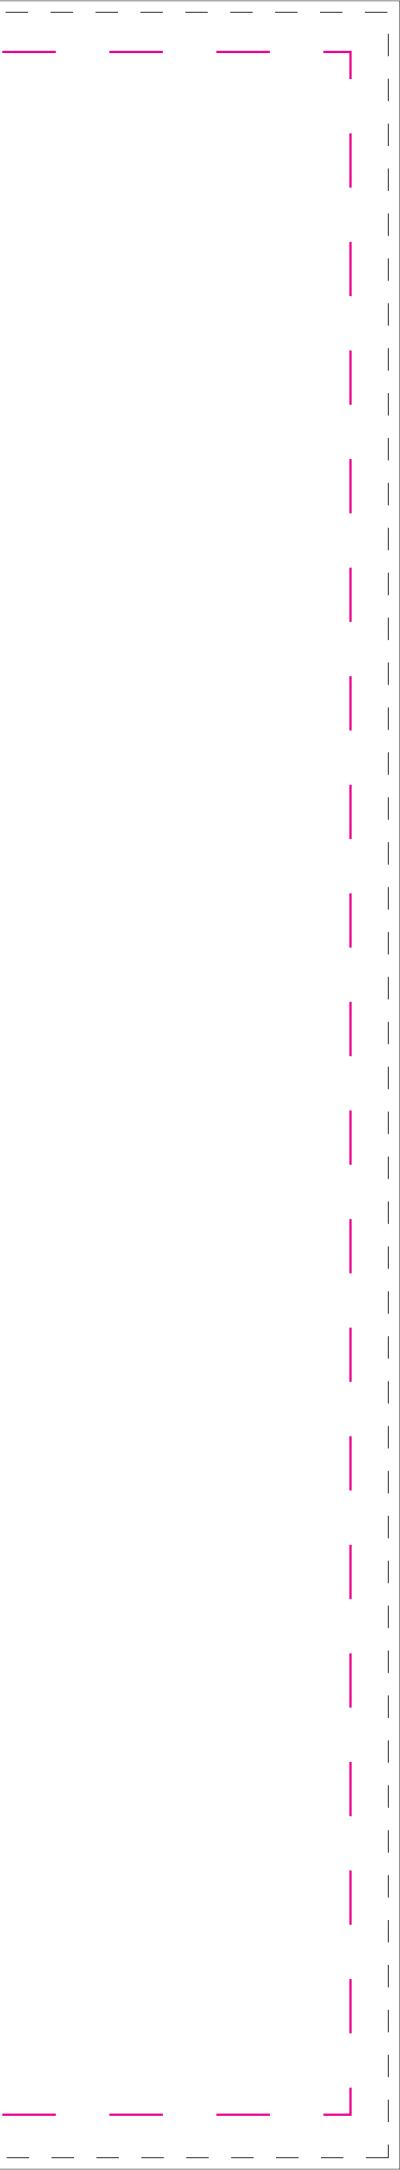

## **Product Specifics**

Total area Front & Side Panels

(includes bleed):

3677 (w) x 2290mm (h)

Back Panel

## 2938 (w) x 2290mm (h)

- Visual area
  - 2828.5 (w) x 2160 (h) mm (Front)
  - 253 (w) x 2160 (h) mm (End Panel)
  - 2832 (w) x 2160 (h) mm (Back Panel)
- Red dotted line indicates safe visible area.
  Please keep all key design elements and text within this space avoiding stitch lines