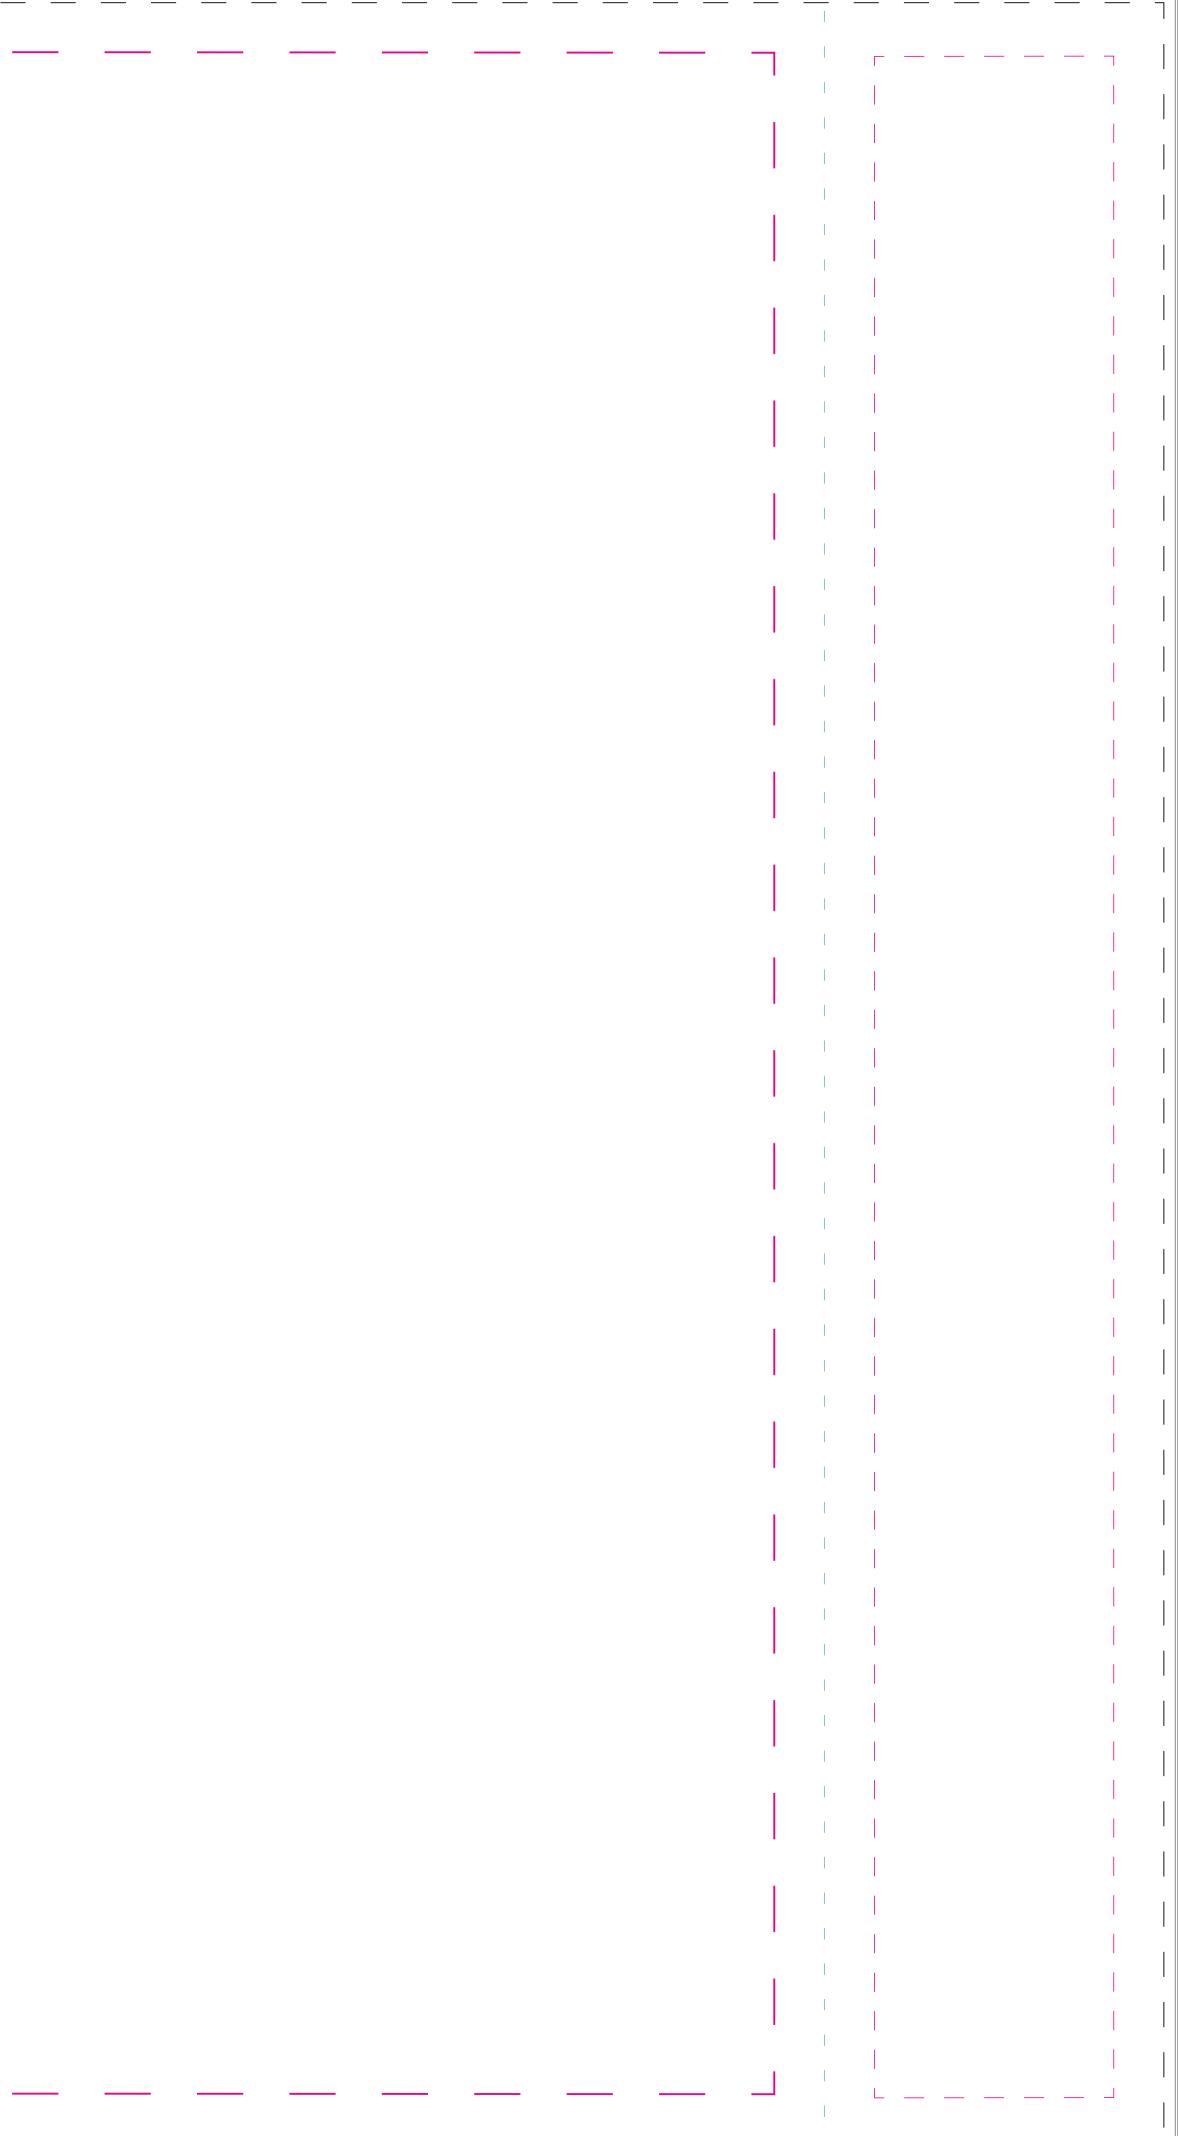

## **Product Specifics**

Total area Front & Side Panels

(includes bleed):

3677 (w) x 2290mm (h)

Back Panel

## 2938 (w) x 2290mm (h)

- Visual area
  - 2828.5 (w) x 2160 (h) mm (Front)
  - 253 (w) x 2160 (h) mm (End Panel)
  - 2832 (w) x 2160 (h) mm (Back Panel)
- Red dotted line indicates safe visible area.
  Please keep all key design elements and text within this space avoiding stitch lines