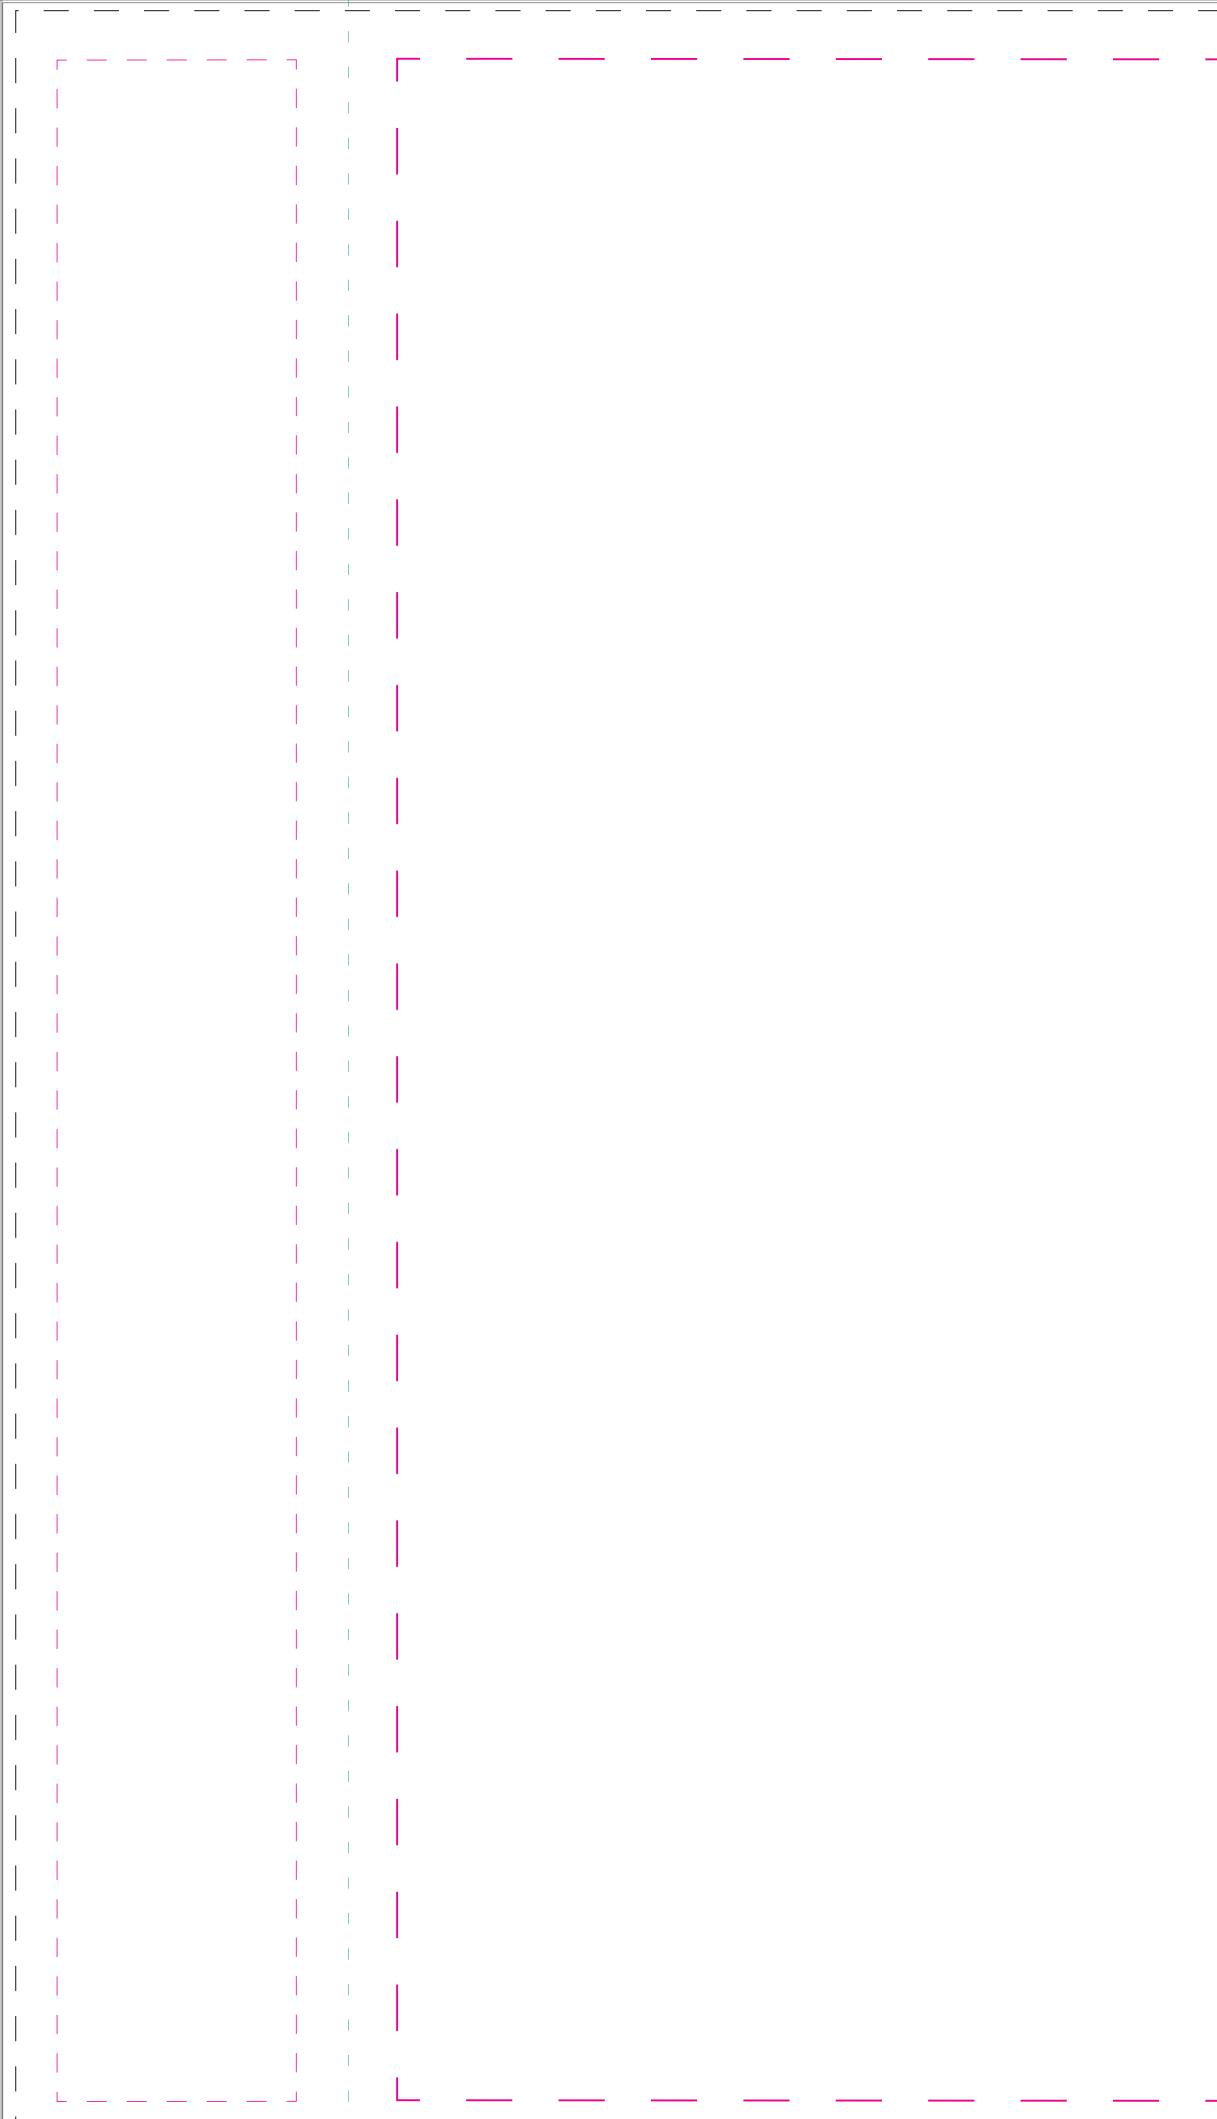

## **Product Specifics**

Total area Front & Side Panels

(includes bleed):

3677 (w) x 2290mm (h)

Back Panel

## 2938 (w) x 2290mm (h)

- Visual area
  - 2828.5 (w) x 2160 (h) mm (Front)
  - 253 (w) x 2160 (h) mm (End Panel)
  - 2832 (w) x 2160 (h) mm (Back Panel)
- Red dotted line indicates safe visible area.
  Please keep all key design elements and text within this space avoiding stitch lines