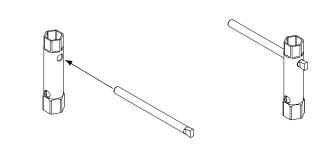

## COMPONENT LIST

1 off – Frame assembly 1 off – Plastic base 2 off – M12 nut 2 off – Washer 1 off – Box spanner

FILLING WITH WATER

3

WHEELING INTO POSITION