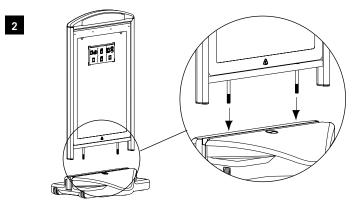

## ICON - ASSEMBLY INSTRUCTIONS

## SPECIFICATIONS

**GRAPHIC PANEL SIZE** A1 [841mm x 594mm]

VISUAL AREA 814mm x 577mm

SYSTEM SIZES Assembled size 1215 [h] x 740 [w] x 610mm [d]

**Boxed size** Box 1 = 1255 [h] x 775 [w] x 90mm [d] Box 2 = 750 [h] x 620 [w] x 160mm [d]

WEIGHTS Assembled weight [without water] 20kg

Assembled weight [with 30 litres of water] 50kg

**Boxed weights** Frame = 21.6kg Base = 3.4kg Total Boxed Weight = 25kg

**BASE CAPACITY** 30 litres [1 litre weighs 1kg]

## COMPONENT LIST

1 off – Frame assembly 1 off – Plastic base 2 off – M12 nut 2 off – Washer 1 off – Box spanner





FILLING WITH WATER

3







WHEELING INTO POSITION