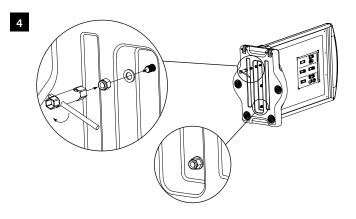

## COMPONENT LIST

1 off – Frame assembly 1 off – Plastic base 2 off – M12 nut 2 off – Washer 1 off – Box spanner

FILLING WITH WATER

3

WHEELING INTO POSITION