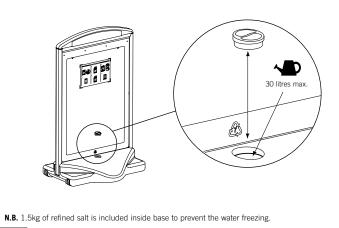

WEIGHTS Assembled weight [without water] 20kg

Assembled weight [with 30 litres of water] 50kg

**Boxed weights** Frame = 21.6kg Base = 3.4kg Total Boxed Weight = 25kg

**BASE CAPACITY** 30 litres [1 litre weighs 1kg]