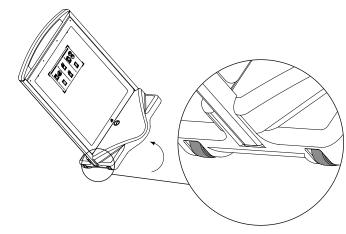

## COMPONENT LIST

1 off – Frame assembly 1 off – Plastic base 2 off – M12 nut 2 off – Washer 1 off – Box spanner

FILLING WITH WATER

3

WHEELING INTO POSITION