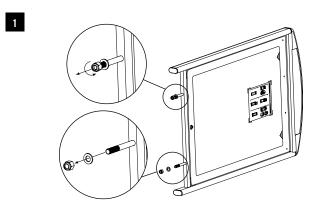

## COMPONENT LIST

1 off – Frame assembly 1 off – Plastic base 2 off – M12 nut 2 off – Washer 1 off – Box spanner

FILLING WITH WATER

3

WHEELING INTO POSITION