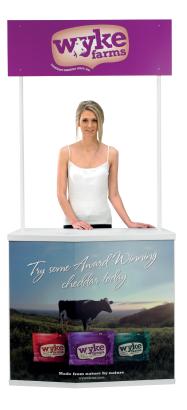

# Action (1 Shelf) Self Adhesive Vinyl 1915mm wide x 905mm high

### **VISUAL OF FINISHED PRODUCT:**



### **USE TEMPLATE FILES:**



ACTION\_Header\_Template.pdf



ACTION\_1\_Shelf\_Template.pdf

# PRINT ARTWORK SPECIFICATIONS:

### General

- Create artwork in Illustrator or InDesign.
- Artwork to be saved as high resolution PDF at 100% scale.
- Use template above for reference.
- Submit 2 files;
  - (i) PDF of artwork,
  - (ii) PDF of artwork with template over.
- Do not include crop, registration or trim marks.

### **Fonts**

- Include all fonts (screen and printer).
- Where possible convert fonts to paths / outlines (particularly PC generated files).

### Logos

 Supply created in Illustrator or Freehand, as vector format.

# **Photographic Images**

 Supply a minimum of 200dpi at full size, otherwise pixilation may occur.

# File Size

• If possible, keep below 10MB uncompressed.