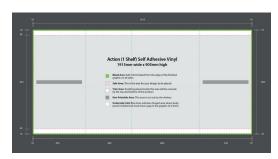

# Action (1 Shelf) Self Adhesive Vinyl 1915mm wide x 905mm high

- Bleed Area: Add 10mm bleed from the edge of the finished graphic on all sides.
- Safe Area: This is the area for your design to be placed.
- Trim Area: Anything placed inside this area will be covered by the top and bottom of the product.
- Non Printable Area: This area is cut out by the shelves.
- Hinged Fold Area: Blue lines indicate hinged area where body panel is folded and must have a gap in the graphic of 2/3mm.