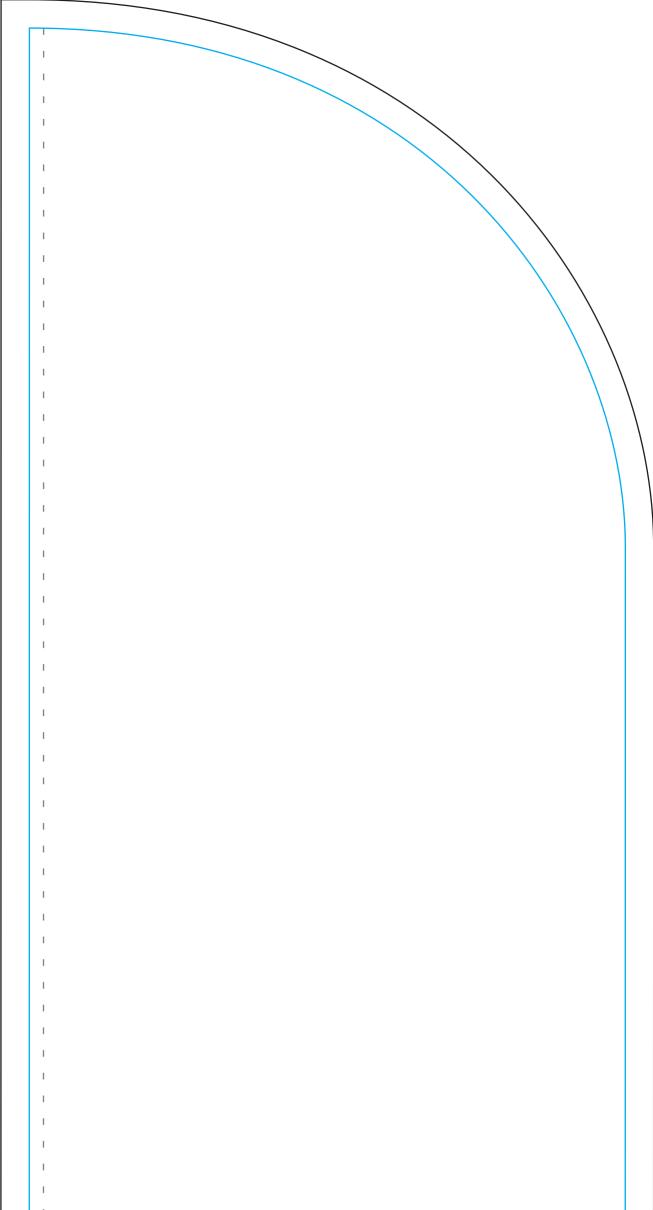

## 630 (w) x 2800 (h) mm

- Please keep all key design elements clear of pole pockets.
- Blue solid line indicates safe visible area.
   Please keep all key design elements and text within this space avoiding stitch lines