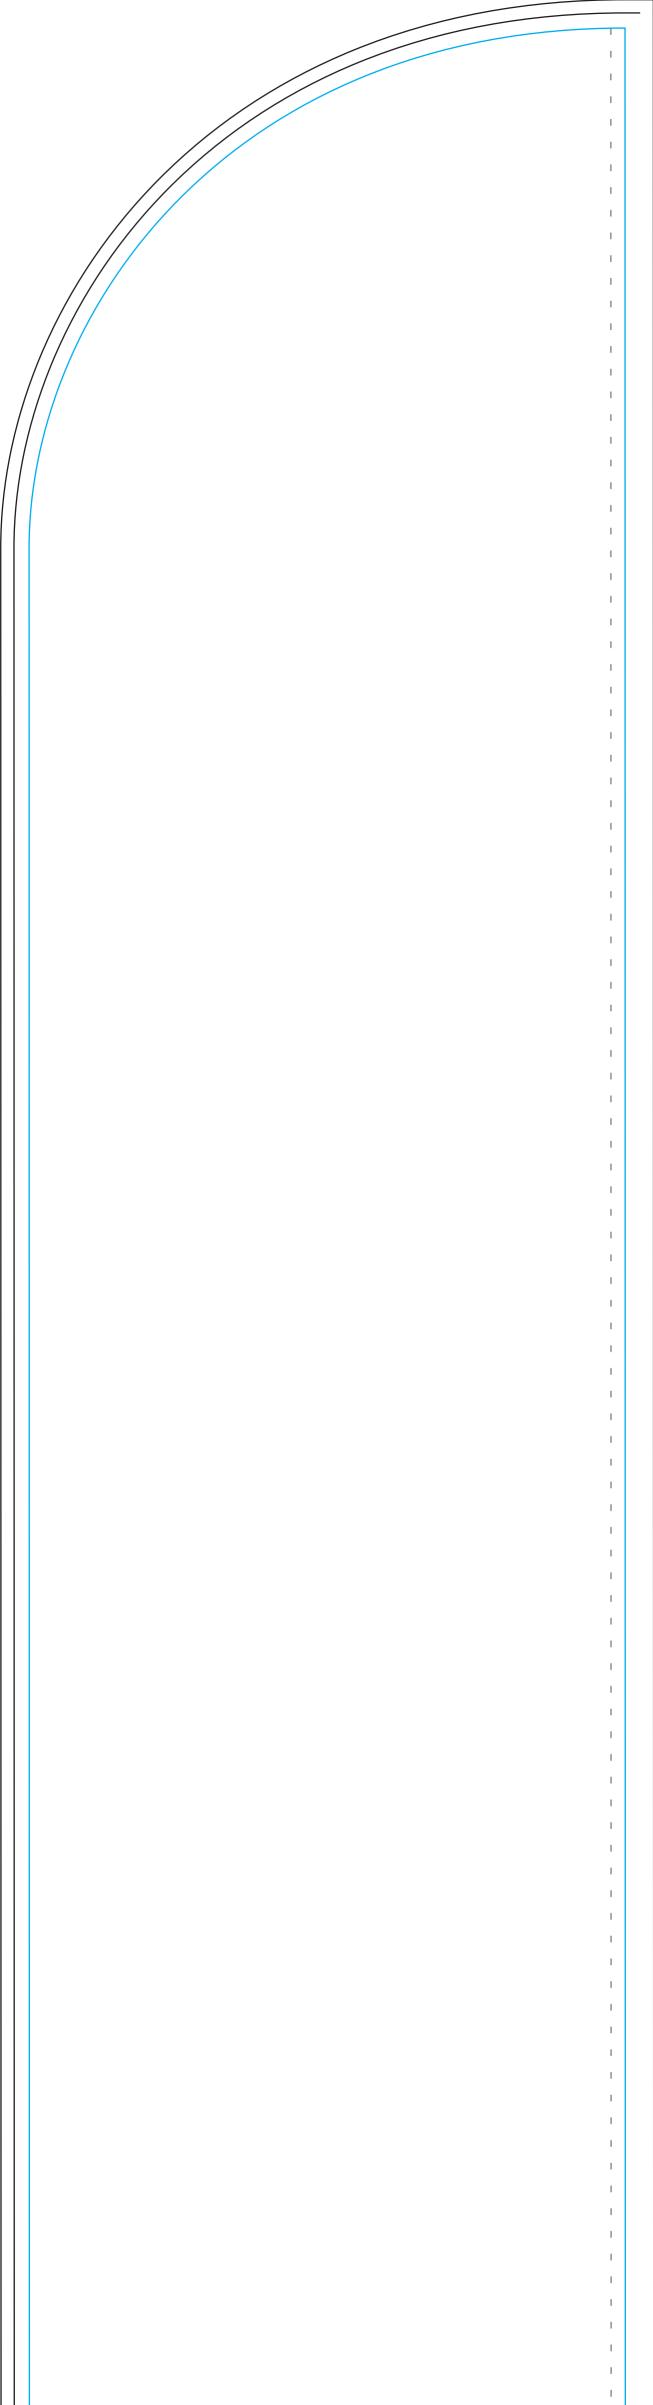

## **Product Specifics**

- Total area (includes bleed):
  690mm (w) x 2860mm (h)
- Visual area

## 630 (w) x 2800 (h) mm

- Please keep all key design elements clear of pole pockets.
- Blue solid line indicates safe visible area.
   Please keep all key design elements and text within this space avoiding stitch lines