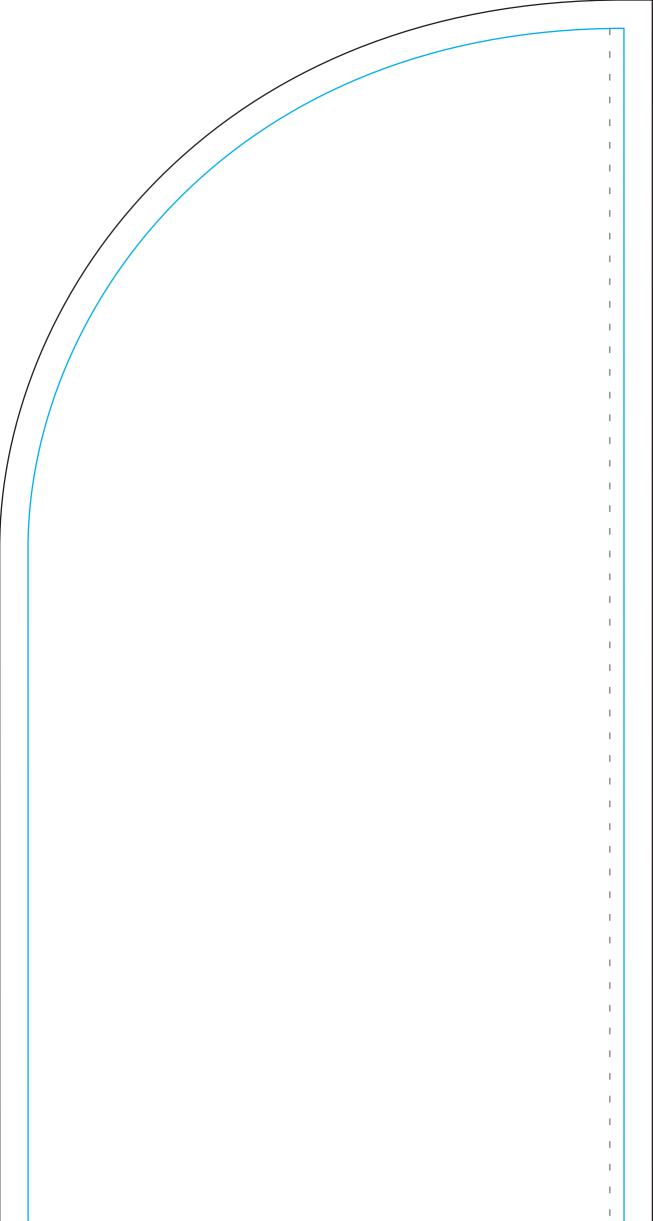

## **Product Specifics**

- Total area (includes bleed):
  690mm (w) x 4860mm (h)
- Visual area

## 630 (w) x 4800 (h) mm

- Please keep all key design elements clear of pole pockets.
- Blue solid line indicates safe visible area.
   Please keep all key design elements and text within this space avoiding stitch lines