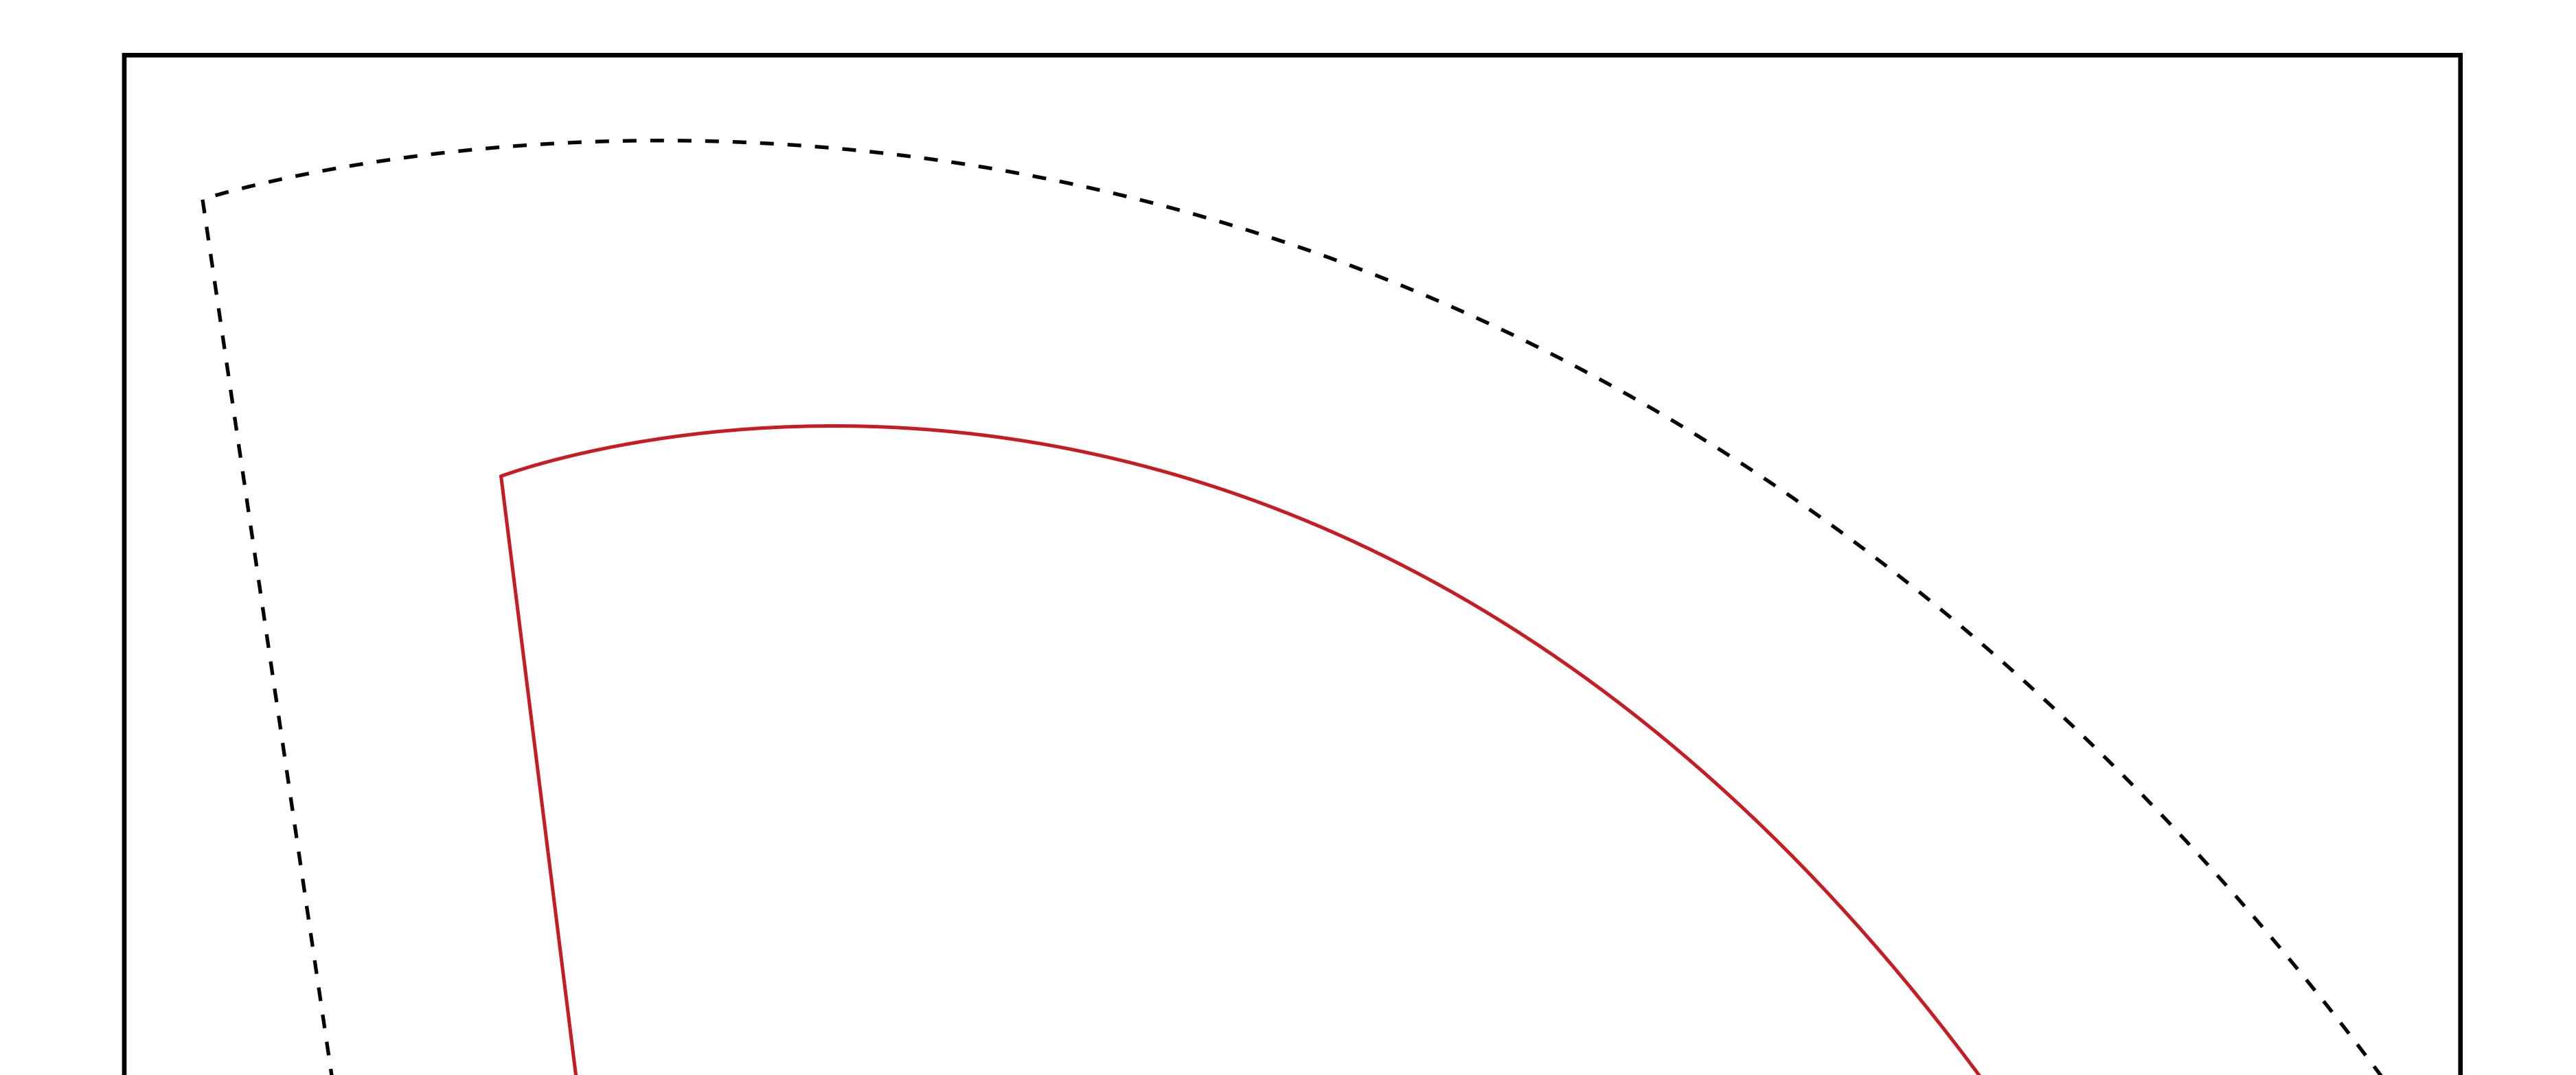

## Brandcusi<sup>®</sup> Angled BRC-GD-MBRAN Front

**Graphic Size** -----840mm w x 1530mm h(33"w x 60"h)

Keep text and important images inside red area.

**Graphic Size with Bleed** 900mm w x 1596mm h(35.2"w x 62.8"h)

- CMYK color

- Resolutions must be 72-125 ppi
- All fonts must be created to outlines
- Embed all images in final document
- Save final document as PDF for print