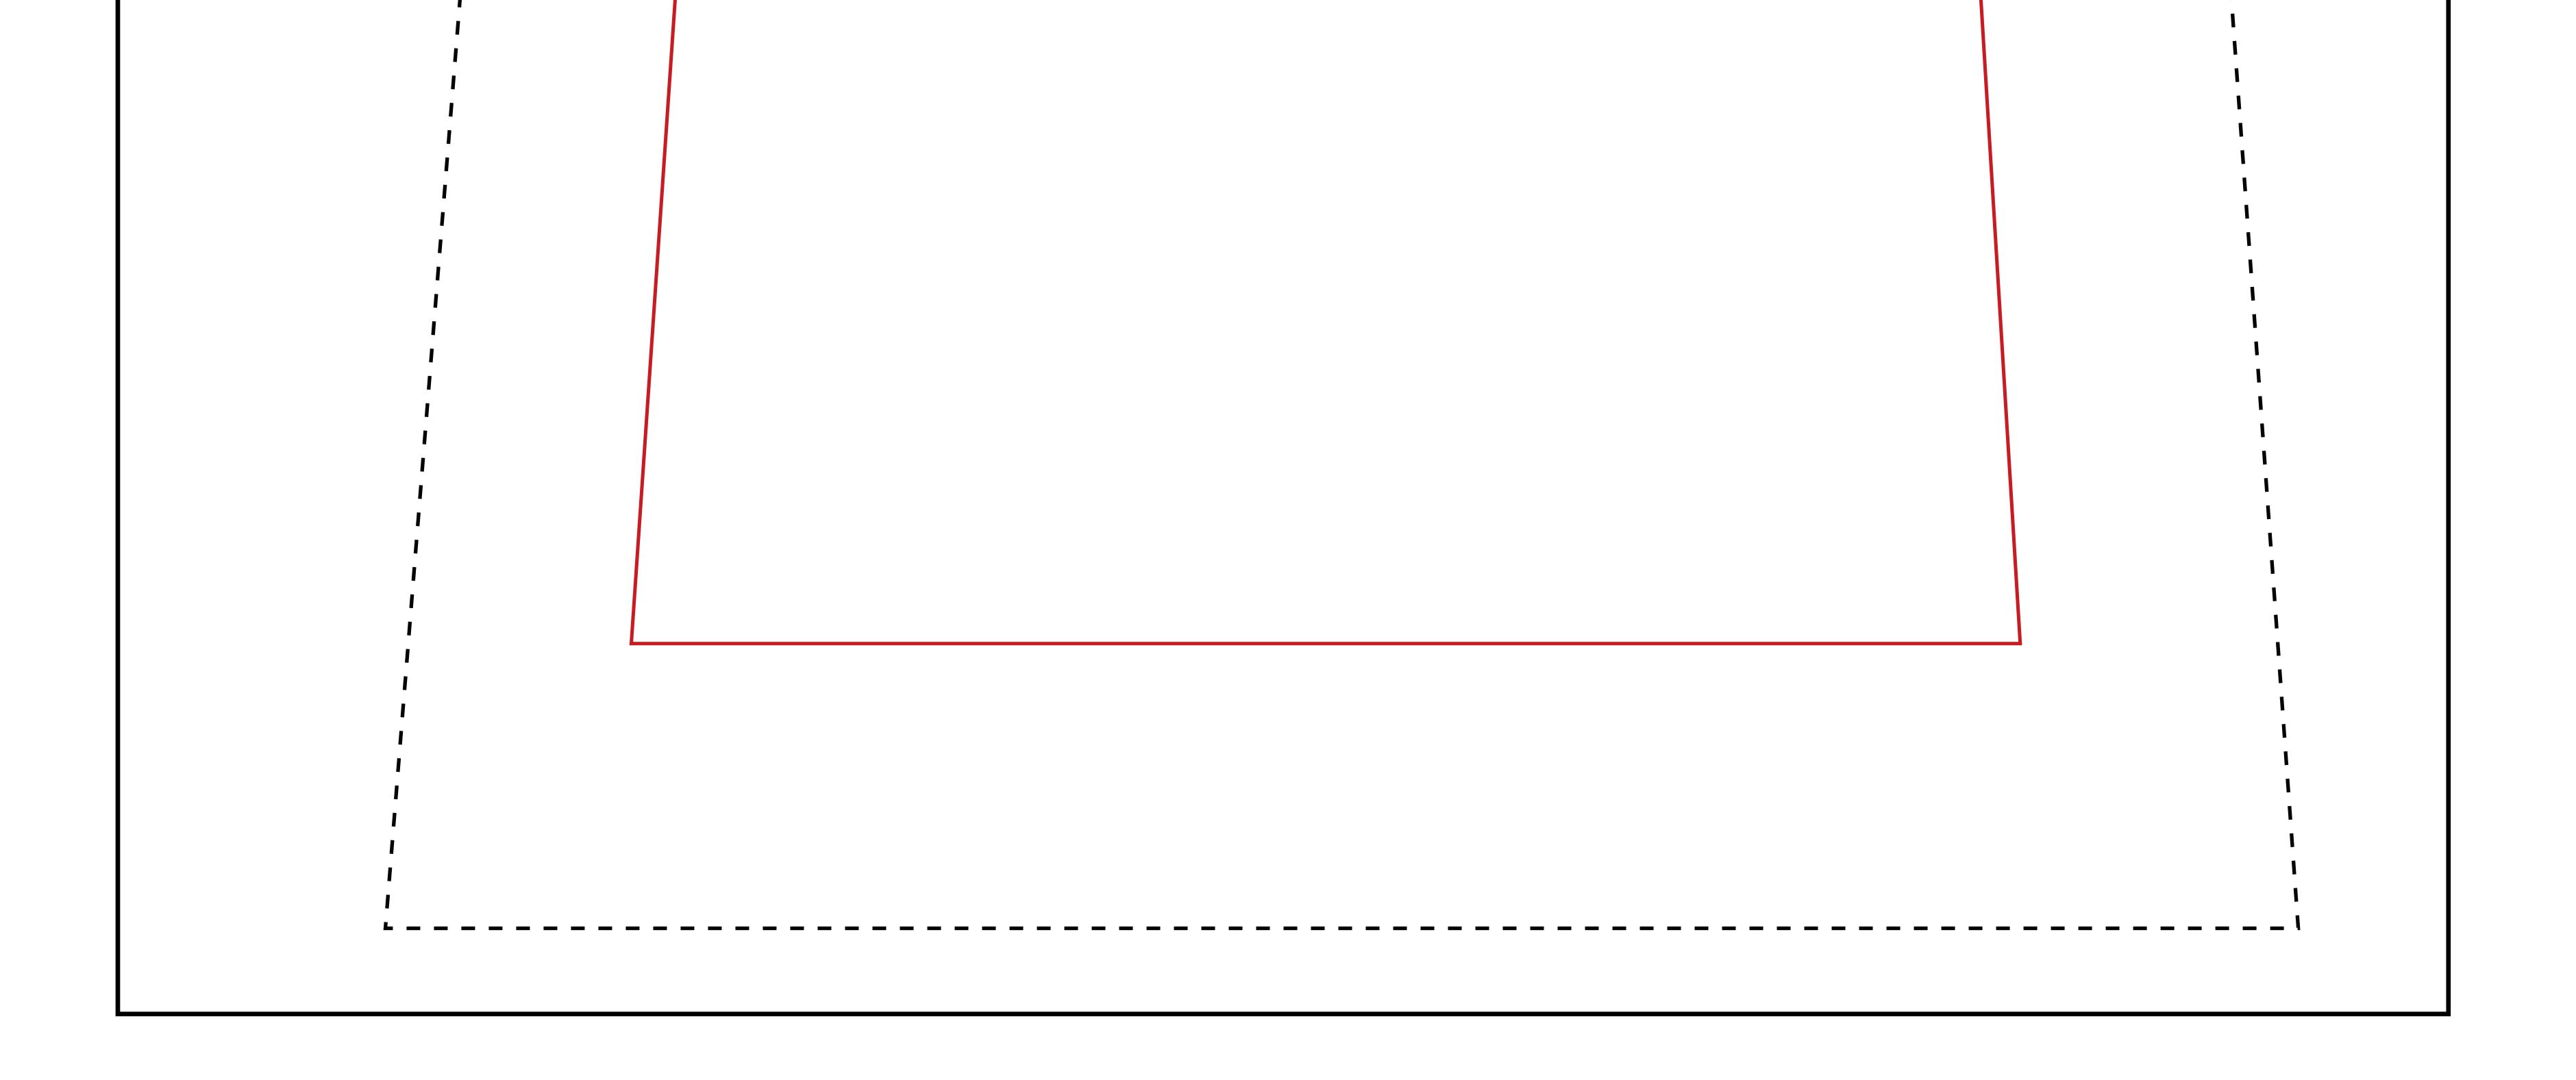

## Brandcusi<sup>®</sup> Angled BRC-GD-MBRAN Front

**Graphic Size** -----840mm w x 1530mm h(33"w x 60"h)

Keep text and important images inside red area.

**Graphic Size with Bleed** 900mm w x 1596mm h(35.2"w x 62.8"h)

- CMYK color

- Resolutions must be 72-125 ppi
- All fonts must be created to outlines
- Embed all images in final document
- Save final document as PDF for print