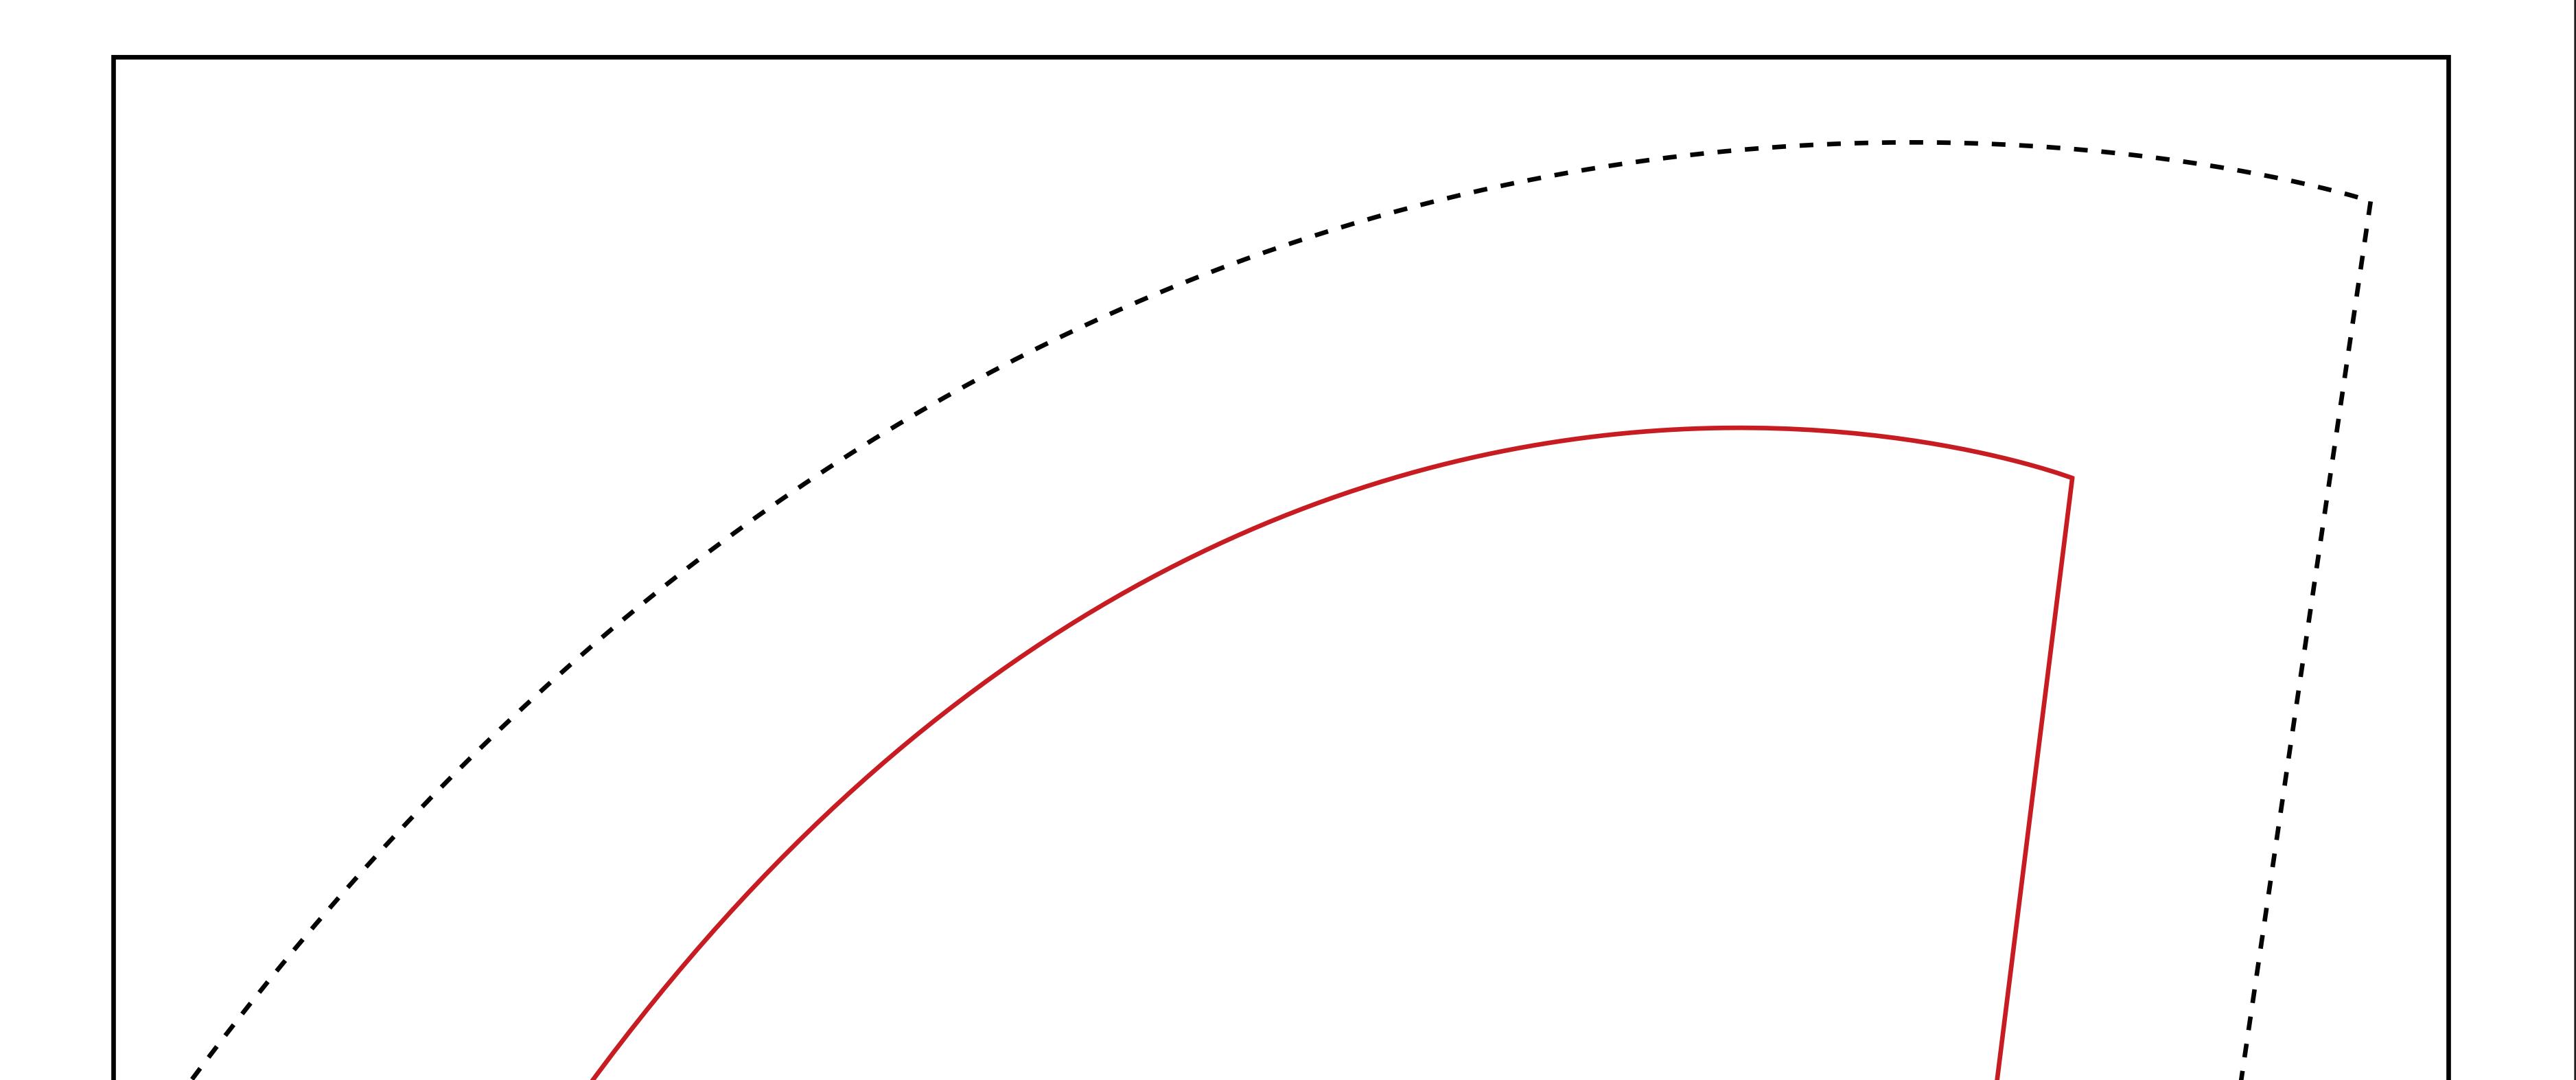

## Brandcusi<sup>®</sup> Angled BRC-GD-MBRAN Back

**Graphic Size** -----840mm w x 1530mm h(33"w x 60"h)

Keep text and important images inside red area.

**Graphic Size with Bleed** 900mm w x 1596mm h(35.2"w x 62.8"h)

- CMYK color
- Resolutions must be 72-125 ppi
- All fonts must be created to outlines
- Embed all images in final document
- Save final document as PDF for print