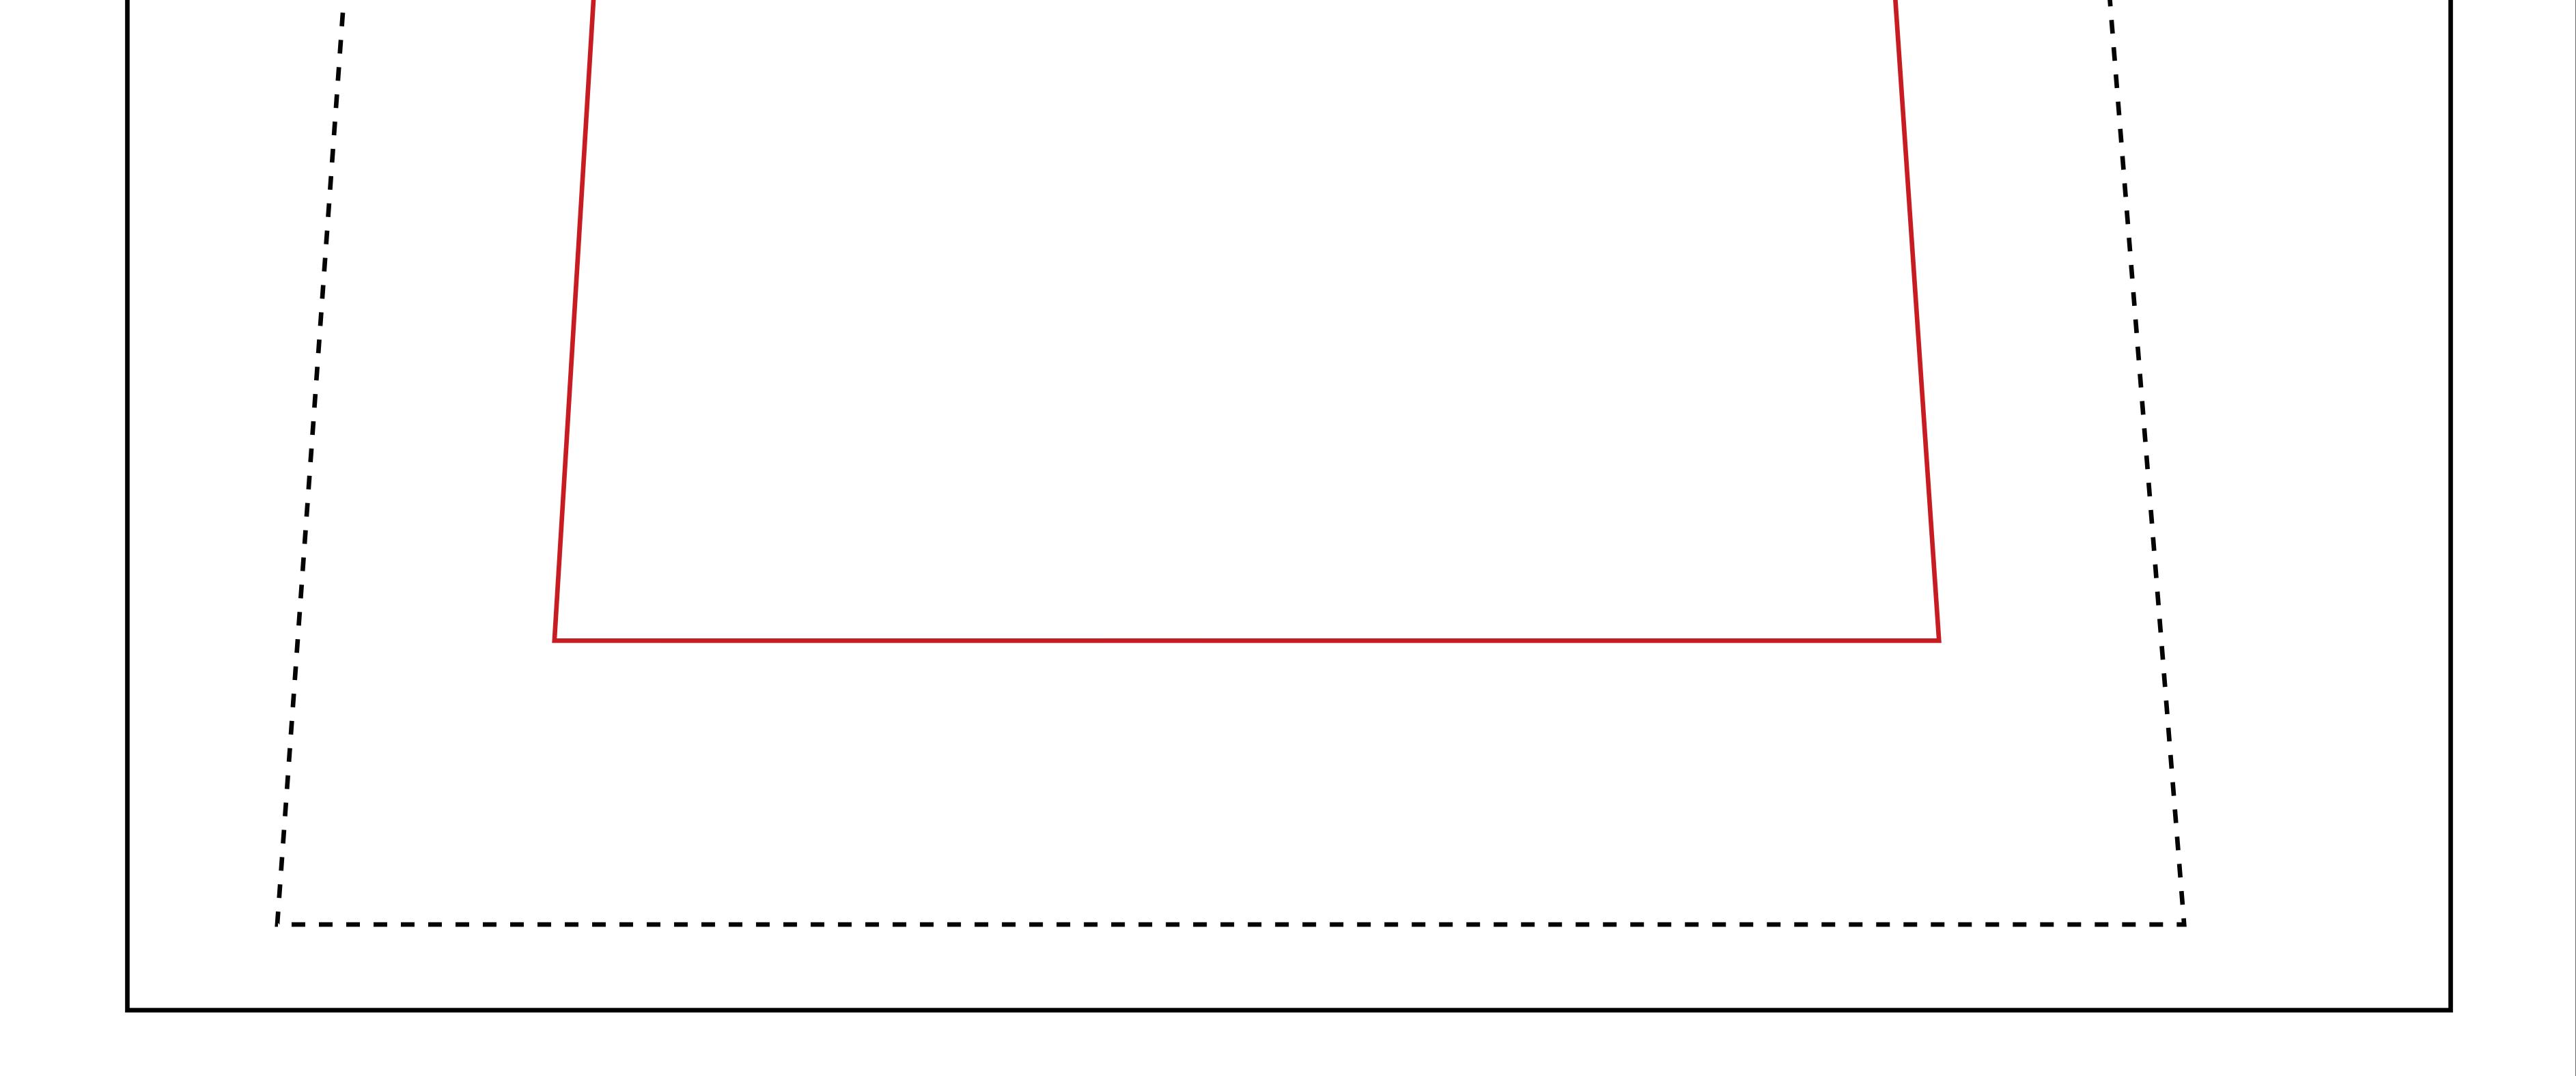

## Brandcusi<sup>®</sup> Angled BRC-GD-MBRAN Back

**Graphic Size** -----840mm w x 1530mm h(33"w x 60"h)

Keep text and important images inside red area.

**Graphic Size with Bleed** 900mm w x 1596mm h(35.2"w x 62.8"h)

- CMYK color
- Resolutions must be 72-125 ppi
- All fonts must be created to outlines
- Embed all images in final document
- Save final document as PDF for print