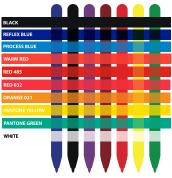

## Colour Guide:

The colour guide to the right indicates what certain colours may print like on coloured pens or other printed colours. Some requested colours may print slightly darker or lighter depending on the substrate.

We request that this be taken into consideration when approving artwork

Your order will be processed, based on the above, unless you have made amendments. All orders are subject to our full terms & conditions. However, we would like to draw your attention to the following terms in particular.