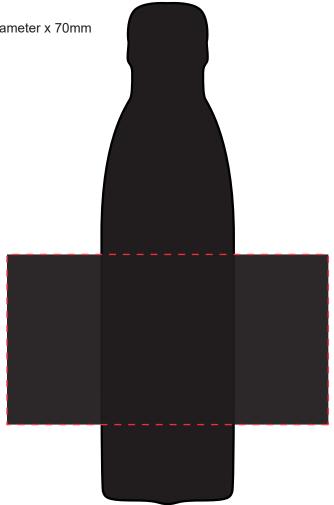

## **Mood Bottle**

Colour: Black
Product Dimensions: 265mm diameter x 70mm
Print Area: 170mm x 90mm

**Scale:** 50%