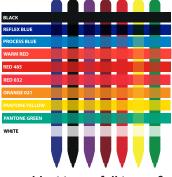

## Colour Guide:

The colour guide to the right indicates what certain colours may print like on coloured pens or other printed colours. Some requested colours may print slightly darker or lighter depending on the substrate.

We request that this be taken into consideration when approving artwork

Your order will be processed, based on the above, unless you have made amendments. All orders are subject to our full terms & conditions. However, we would like to draw your attention to the following terms in particular.