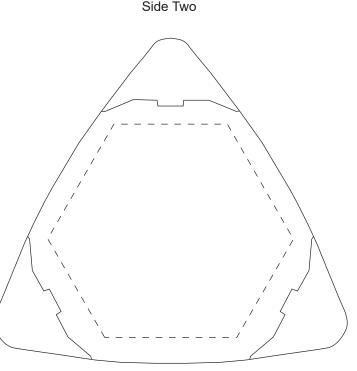

## **Trident Highlighter**

Colour: White Refill Colour: Multi

**Print Area:** 30mm x 35mm x 30mm x 35mm x 30mm x 35mm

Line Drawing Scale: 100%

Artwork at 100% Print FULL COLOUR