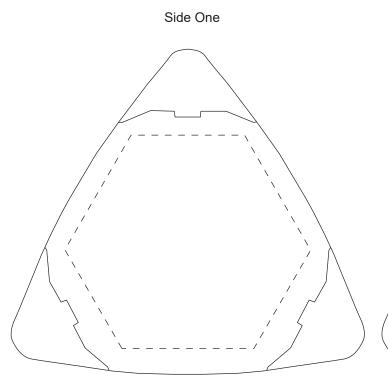

## **Trident Highlighter**

Colour: White Refill Colour: Multi

**Print Area:** 30mm x 35mm x 30mm x 35mm x 30mm x 35mm

Line Drawing Scale: 100%

Artwork at 100% Print FULL COLOUR