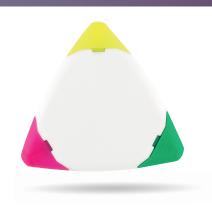

## **Trident Highlighter**

Colour: White Refill Colour: Multi

**Print Area:** 30mm x 35mm x 30mm x 35mm x 30mm x 35mm

Line Drawing Scale: 100%

Artwork at 100% Print FULL COLOUR