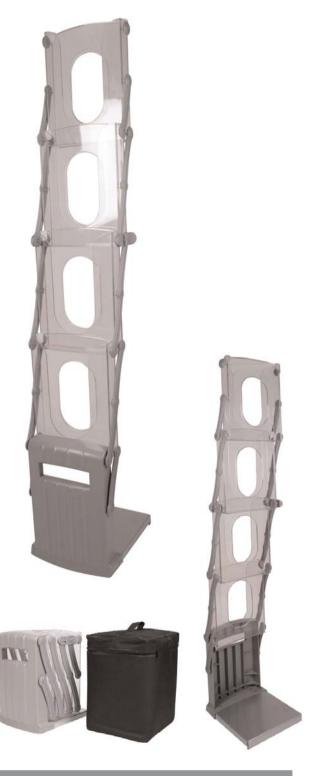

A lightweight polymer based literature holder with 4 pockets. Collapsible for easy transportation and supplied with carry bag.

### features & benefits

- Lightweight, polymer construction
- Versatile one step cantilever assembly action
- 4 pocket capacity
- Robust, transparent polycarbonate literature pockets
- Available in grey
- Carry bag included

### hardware specifications

Assembled Dimensions (mm)

1480 (h) x 265 (w) x 310 (d) approx. 58.3" (h) x 10.4" (h) x 12.2" (d) approx.

Closed Dimensions (mm):

360 (h) x 265 (w) x 310 (d) approx. 14.2" (h) x 10.4" (w) x 12.2" (d) approx.

Internal Tray Dimensions (mm):

330 (h) x 224 (w) x 35 (d) approx. 13.0" (h) x 8.8" (w) x 1.4" (d) approx.

Weight: 5.5kg approx (12lbs) including carry bag