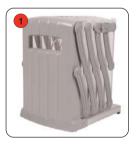

#### **CAUTION:**

Ensure fingers are kept clear of folding mechanism when opening and closing.

Remove the folded unit from the carry bag and lift the catch on both sides to loosen the pockets.

Lift the pockets from the back in an upwards and forwards motion.

Stabilise the literature holder during assembly by placing foot on base.

Secure into assembled position by locating the catches on both sides of the holder.