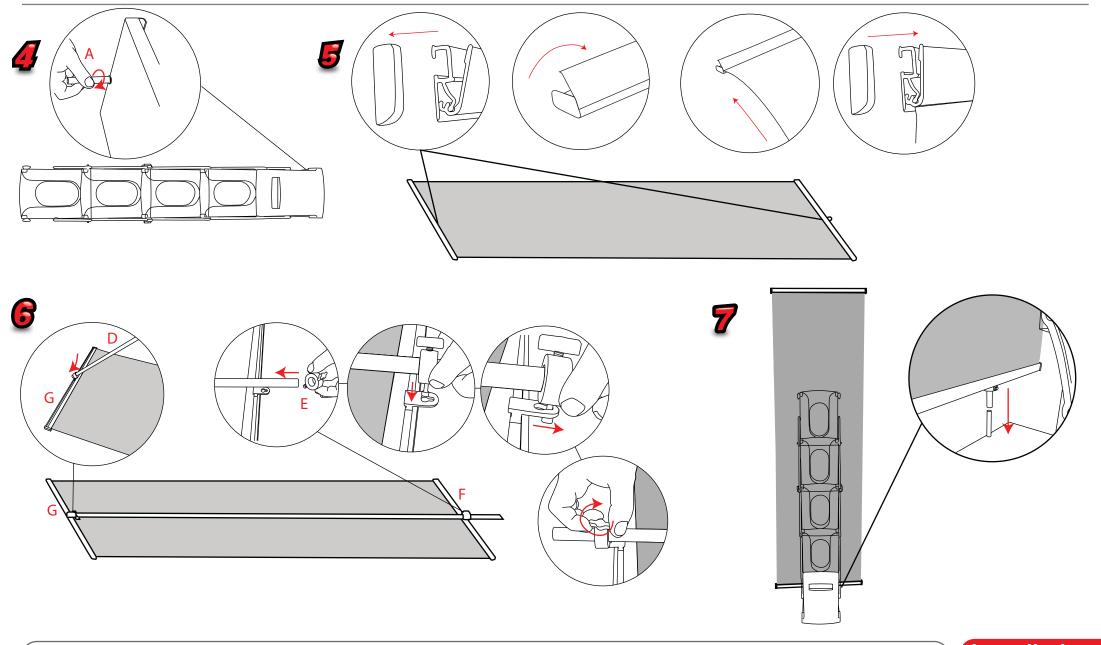

# Cascade Banner

Hardware Dimension(mm): 600(w) x 2125(h) x 55(d) Visible Graphic Size(mm): 500min-2000max(h) x 600(w) Weight: 1.15kg

Cascade Banner

Installation

# Cascade Banner

Casscade Banner

Installation