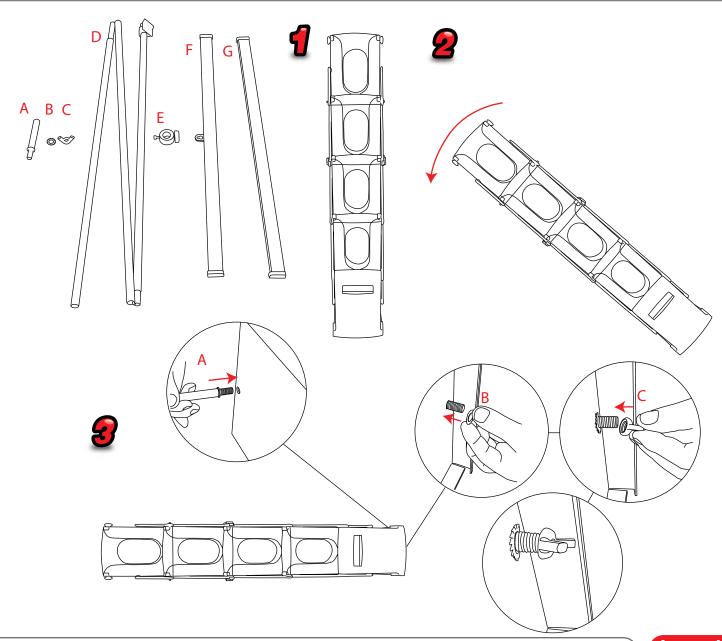

## **Assembly**

#### **CAUTION:**

Ensure fingers are kept clear of folding mechanism when opening and closing.

Remove the folded unit from the carry bag and lift the catch on both sides to loosen the pockets.

Lift the pockets from the back in an upwards and forwards motion.

Stabilise the literature holder during assembly by placing foot on base.

Secure into assembled position by locating the catches on both sides of the holder.