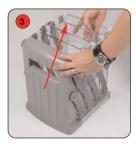

#### **CAUTION:**

Ensure fingers are kept clear of folding mechanism when opening and closing.

Remove the folded unit from the carry bag and lift the catch on both sides to loosen the pockets.

Lift the pockets from the back in an upwards and forwards motion.

Stabilise the literature holder during assembly by placing foot on base.

Secure into assembled position by locating the catches on both sides of the holder.