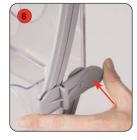

Stabilise the literature holder during assembly by placing foot on base.

Secure into assembled position by locating the catches on both sides of the holder.