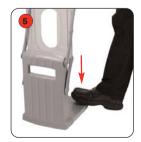

Stabilise the literature holder during assembly by placing foot on base.

Secure into assembled position by locating the catches on both sides of the holder.