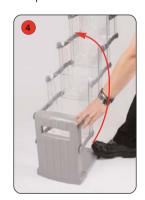

#### **CAUTION:**

Ensure fingers are kept clear of folding mechanism when opening and closing.

Remove the folded unit from the carry bag and lift the catch on both sides to loosen the pockets.

Lift the pockets from the back in an upwards and forwards motion.

Stabilise the literature holder during assembly by placing foot on base.

Secure into assembled position by locating the catches on both sides of the holder.