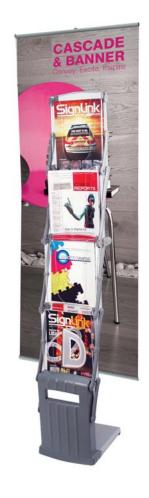

A lightweight polymer based literature holder with 4 pockets. Collapsible for easy transportation and supplied with carry bag.

### features & benefits

- Lightweight, polymer construction
- Versatile one step cantilever assembly action
- 4 pocket capacity
- Robust, transparent polycarbonate literature pockets
- Available in grey
- Carry bag included

# Cascade Banner

Hardware Dimension(mm): 600(w) x 2125(h) x 55(d) Visible Graphic Size(mm): 500min-2000max(h) x 600(w) Weight: 1.15kg

Cascade Banner

Installation