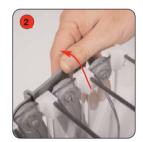

#### **CAUTION:**

Ensure fingers are kept clear of folding mechanism when opening and closing.

Remove the folded unit from the carry bag and lift the catch on both sides to loosen the pockets.

Lift the pockets from the back in an upwards and forwards motion.

Stabilise the literature holder during assembly by placing foot on base.

Secure into assembled position by locating the catches on both sides of the holder.