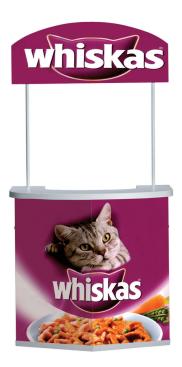

# Champion (2 Shelf) Self Adhesive Vinyl 1920mm wide x 1155mm high

#### **VISUAL OF FINISHED PRODUCT:**



#### **USE TEMPLATE FILES:**



 $CHAMPION\_Header\_Template.pdf$ 



CHAMPION\_2\_Shelf\_Template.pdf

### PRINT ARTWORK SPECIFICATIONS:

#### General

- Create artwork in Illustrator or InDesign.
- Artwork to be saved as high resolution PDF at 100% scale.
- Use template above for reference.
- Submit 2 files;
  - (i) PDF of artwork,
  - (ii) PDF of artwork with template over.
- Do not include crop, registration or trim marks.

#### **Fonts**

- Include all fonts (screen and printer).
- Where possible convert fonts to paths / outlines (particularly PC generated files).

#### Logos

 Supply created in Illustrator or Freehand, as vector format.

## **Photographic Images**

 Supply a minimum of 200dpi at full size, otherwise pixilation may occur.

#### File Size

• If possible, keep below 1