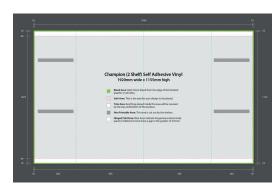

# Champion (2 Shelf) Self Adhesive Vinyl 1920mm wide x 1155mm high

#### **USE TEMPLATE FILES:**

 $CHAMPION\_Header\_Template.pdf$ 

CHAMPION\_2\_Shelf\_Template.pdf