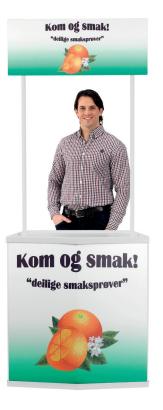

# Classic/Original (1 Shelf) Self Adhesive Vinyl 1760mm wide x 905mm high

#### **VISUAL OF FINISHED PRODUCT:**



#### **USE TEMPLATE FILES:**



CLASSIC \_ORIGINAL\_Header\_Template.pdf



CLASSIC \_ORIGINAL\_1\_Shelf\_Template.pdf

### PRINT ARTWORK SPECIFICATIONS:

#### General

- Create artwork in Illustrator or InDesign.
- Artwork to be saved as high resolution PDF at 100% scale.
- Use template above for reference.
- Submit 2 files;
  - (i) PDF of artwork,
  - (ii) PDF of artwork with template over.
- Do not include crop, registration or trim marks.

#### **Fonts**

- Include all fonts (screen and printer).
- Where possible convert fonts to paths / outlines (particularly PC generated files).

#### Logos

 Supply created in Illustrator or Freehand, as vector format.

## **Photographic Images**

 Supply a minimum of 200dpi at full size, otherwise pixilation may occur.

#### File Size

• If possib