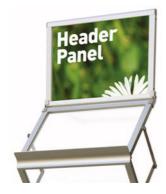

## DL2 - Graphic Header Frame

- Overall frame dimension: 344mm x 255mm
- Overall Panel size: 313mm x 229mm x 2mm (deep)
- Graphic visual area 305mm x 219mm
- Easy 'slide on' bracket fitting to literature presenter
- Nett weight 0.5kg
- \* Please note Graphic Header Frame comes in separate carton and does not fit into carry case.