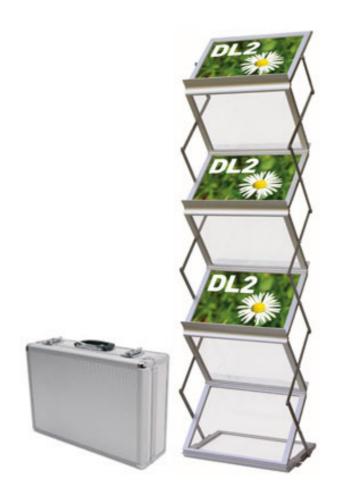

## **DL2 - Literature presenter**

- Deluxe double sided rapid erect alloy system
- 6 off A4 landscape framed acrylic presenters 350mm wide x 230mm high x 24mm deep lip
- Footprint 360mm x 260mm
- Height without optional header panel 1325mm, with header panel 1555mm
- Stylish alloy carry case with padded interior
- Quality assured 5 year guarantee
- Nett weight 8.6kg

## DL2 - Graphic Header Frame

- Overall frame dimension: 344mm x 255mm
- Overall Panel size: 313mm x 229mm x 2mm (deep)
- Graphic visual area 305mm x 219mm
- Easy 'slide on' bracket fitting to literature presenter
- Nett weight 0.5kg
- \* Please note Graphic Header Frame comes in separate carton and does not fit into carry case.