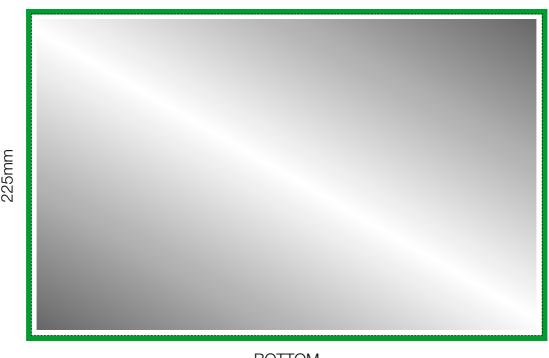

## DL2 Literature Presenter (Header Panel) Graphic Specification

310mm x 225mm

Visible graphic area 303mmW x 218mmH

Finished print size 310mmW x 225mmH

Image bleed area 320mmW x 235mmH

TOP

**BOTTOM** 

310mm