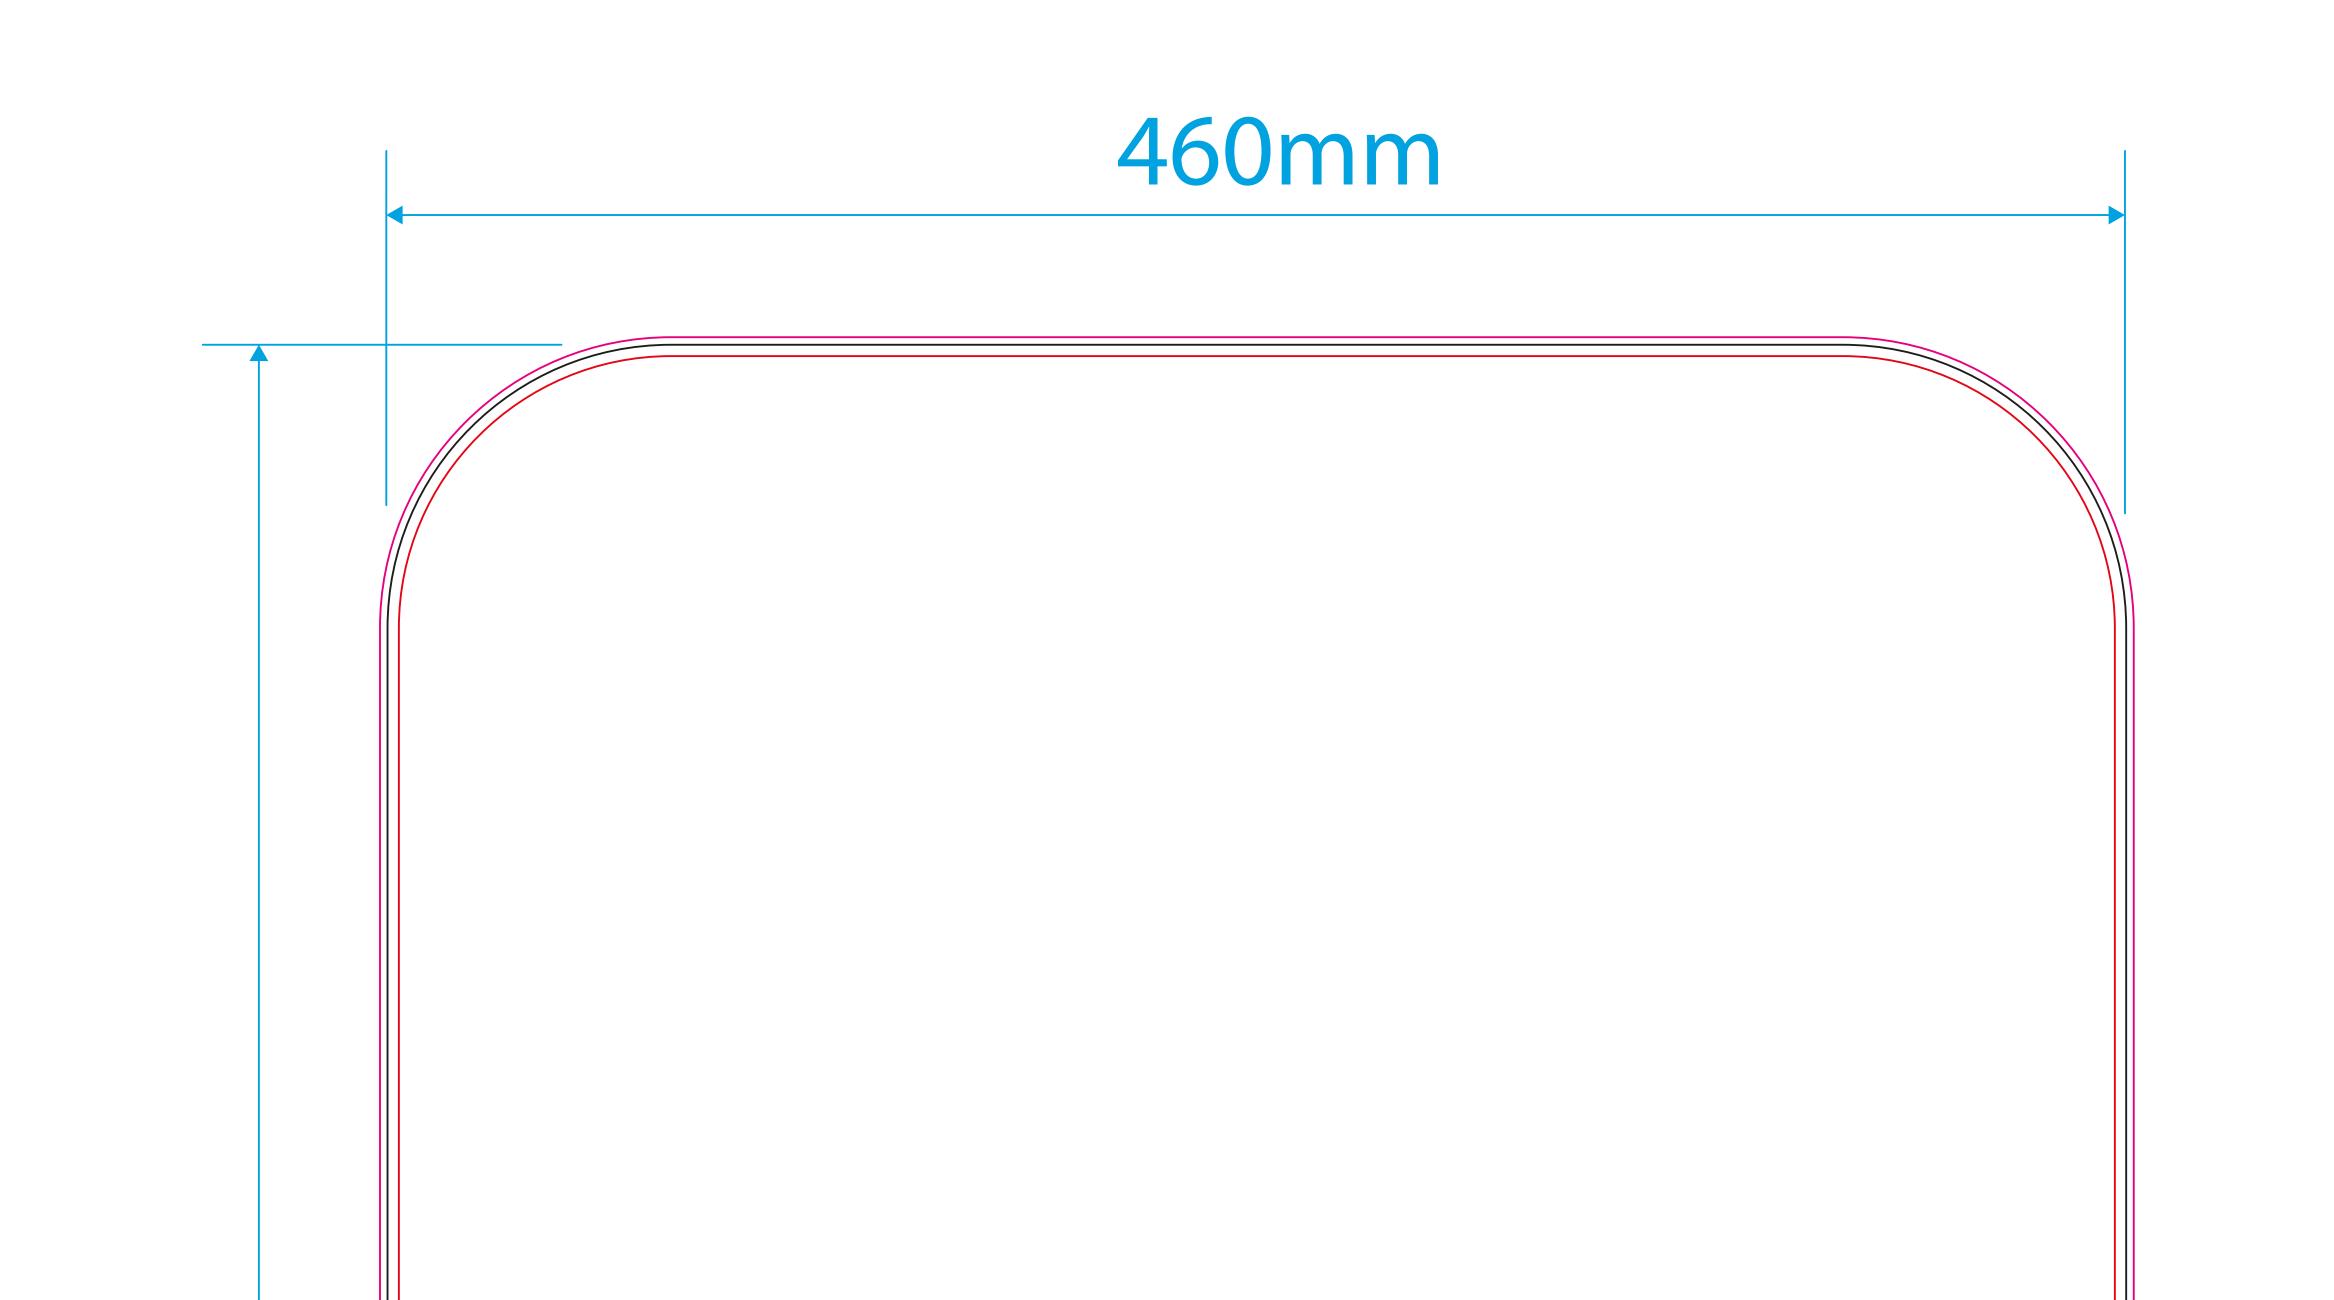

Set artwork at 100% scale.

MAX. HEIGHT

## 1473mm

PLEASE NOTE: THIS AREA UNDERNEATH THE DASHED LINE IS NOT VISIBLE WHEN PANEL SLOTS INTO BASE.

Template guidelines - PLEASE READ

—— The **Black** keyline = Finished cut size of the product before assembly.

—— The **Pink** keyline = Your background must extend to this line for **digital** print.

– The Red keyline = Your background must extend to this line for screen print.

(Due to screen printing restrictions, there will be a **3mm** border all the way around the panel)