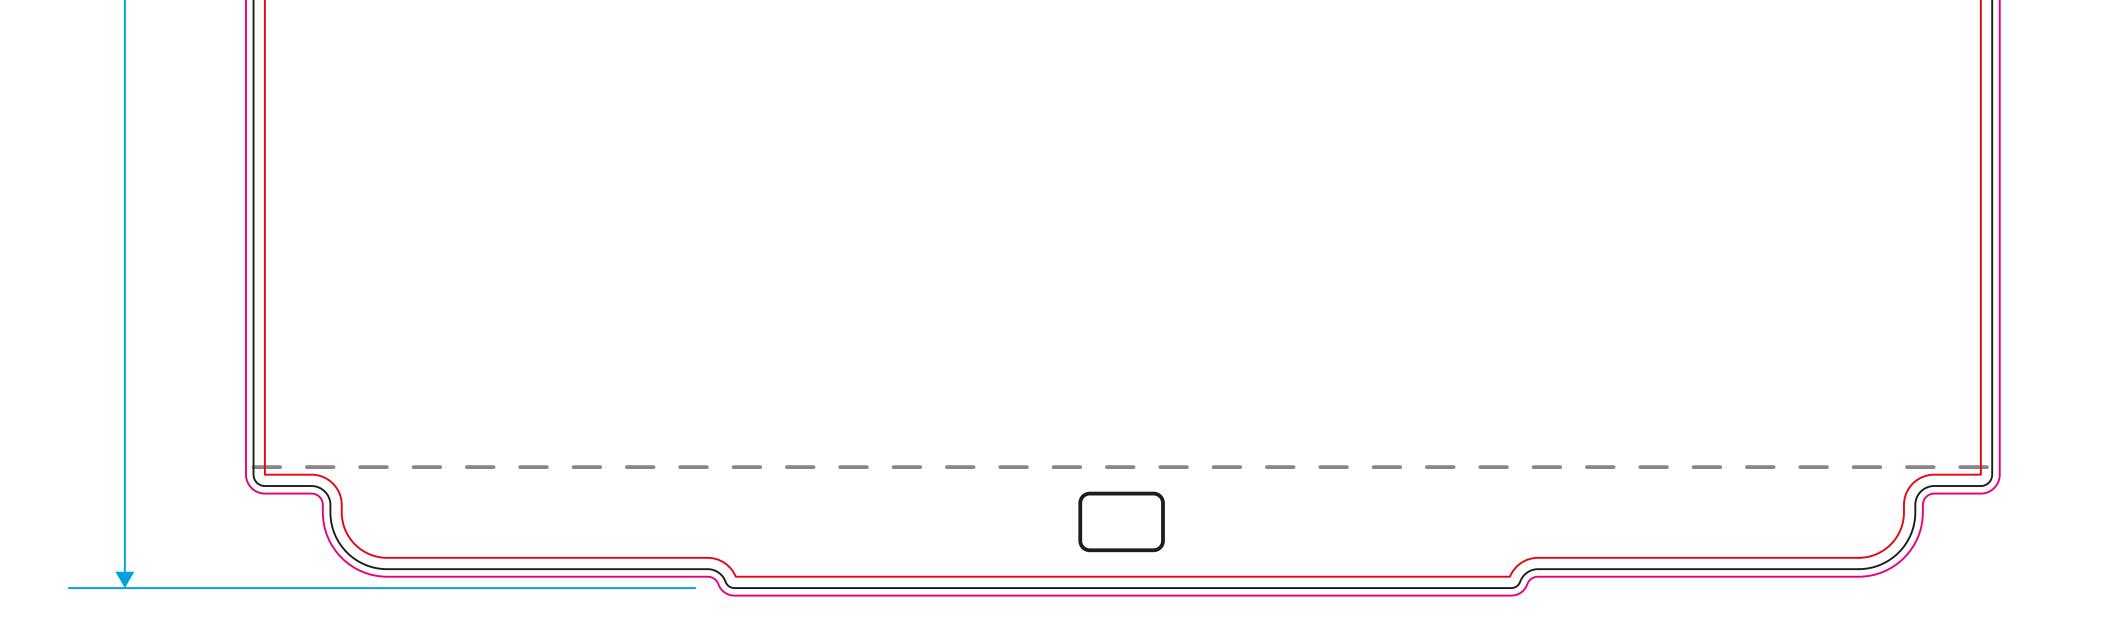

Set artwork at 100% scale.

MAX. HEIGHT

## 1473mm

PLEASE NOTE: THIS AREA UNDERNEATH THE DASHED LINE IS NOT VISIBLE WHEN PANEL SLOTS INTO BASE.

Template guidelines - PLEASE READ

—— The **Black** keyline = Finished cut size of the product before assembly.

—— The **Pink** keyline = Your background must extend to this line for **digital** print.

– The Red keyline = Your background must extend to this line for screen print.

(Due to screen printing restrictions, there will be a **3mm** border all the way around the panel)