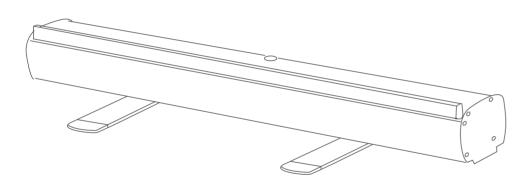

## **ASSEMBLY INSTRUCTIONS**

Place the banner stand base down.

Assemble the aluminium bungee pole and place the pole end without any mouldings into the central hole on the base. Ensure the pole is secure and sitting in its proper location. It should appear near vertical.