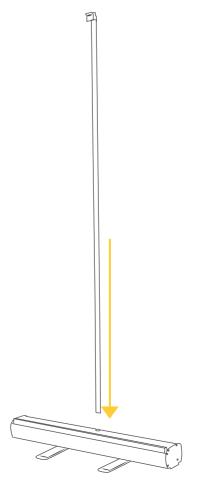

## **ASSEMBLY INSTRUCTIONS**

Place the banner stand base down.

Assemble the aluminium bungee pole and place the pole end without any mouldings into the central hole on the base. Ensure the pole is secure and sitting in its proper location. It should appear near vertical.