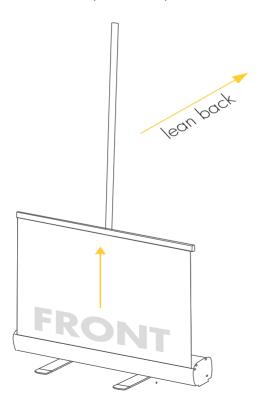

## **ASSEMBLY INSTRUCTIONS CONTINUED**

Take a firm grip of the rail at the top of the graphic, lean the banner backwards until the rail and pole are at a workable height.

When the graphic is level with the top of the pole, partially rotate the rail and at the rear of the rail to the top of the pole moulding.

Once the rail is securely attached to the top of the pole, position the banner in the location of your choice and it's ready for use.