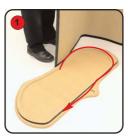

## Elan

Kit includes: Top, tambour wrap, front 'fin' and base

Place the base on the floor with the ridging uppermost. Attach the tambour to the base.

Make sure that the hook fastener on both the tambour and base fit securely together.