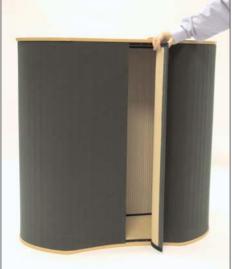

## Elan

Kit includes: Top, tambour wrap, front 'fin' and base

Place the base on the floor with the ridging uppermost. Attach the tambour to the base.

Make sure that the hook fastener on both the tambour and base fit securely together.

Slot the narrow end of the 'fin' into the hole on the front of the base.

Push the side of the 'fin' against the tambour wrap to secure the fit.

Place the top onto the tambour wrap and secure using the hook fastener.

It may be necessary to open some of the wrap to fit the top onto the hook fastener.

SER NSTRUCTIONS PRODUCT CODE