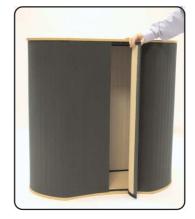

## Elan

Kit includes: Top, tambour wrap, front 'fin' and base

Place the base on the floor with the ridging uppermost. Attach the tambour to the base.

Make sure that the hook fastener on both the tambour and base fit securely together.

Slot the narrow end of the 'fin' into the hole on the front of the base.

Push the side of the 'fin' against the tambour wrap to secure the fit.

Place the top onto the tambour wrap and secure using the hook fastener.