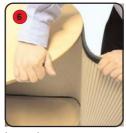

## Elan

Kit includes: Top, tambour wrap, front 'fin' and base

Place the base on the floor with the ridging uppermost. Attach the tambour to the base.

Make sure that the hook fastener on both the tambour and base fit securely together.