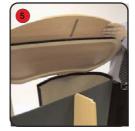

Slot the narrow end of the 'fin' into the hole on the front of the base.

Push the side of the 'fin' against the tambour wrap to secure the fit.

Place the top onto the tambour wrap and secure using the hook fastener.

It may be necessary to open some of the wrap to fit the top onto the hook fastener.

SER NSTRUCTIONS PRODUCT CODE