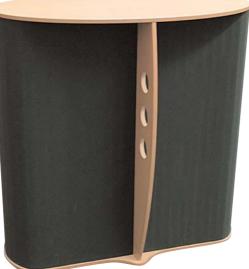

Distinctive styling combined with ease of use make the Elan unit an ideal addition to any Exhibition stand.

## features & benefits

- Flat pack furniture constructed from composite materials and flexible MDF tambour
- Easy to transport and quick to assemble
- No tools required
- Internal storage area
- Load bearing upto 75kgs approx
- Additional accessories available

## Elan

Kit includes: Top, tambour wrap, front 'fin' and base

Place the base on the floor with the ridging uppermost. Attach the tambour to the base.

Make sure that the hook fastener on both the tambour and base fit securely together.