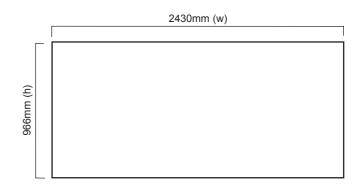

tambour wrap dimensions

| hardware specifications                                              | wrap specifications                                                                                                                                                                  | additional info                                                                                                       |
|----------------------------------------------------------------------|--------------------------------------------------------------------------------------------------------------------------------------------------------------------------------------|-----------------------------------------------------------------------------------------------------------------------|
| Hardware Dimensions (mm)<br>1000 (h) x 1000 (w) x 550 (d)<br>Weight: | Base Wrap Dimensions (mm):<br>966 (h) x 2430 (w)<br>If applying a graphic to the wrap,<br>an allowance should be made to<br>its size to accommodate material<br>type, thickness etc. | Availability:<br>Choice of fabric wrap colours.<br>Laminate colours available in<br>black, beech or rosewood.         |
| 18.5kg approx<br>Carry bag/case Dimensions (mm):<br>1050 x 650 x 160 |                                                                                                                                                                                      | Optional accessories:<br>Carry bags or cases, 50w LV Jack<br>socket lighting, Internal shelving,<br>aperture cutouts. |