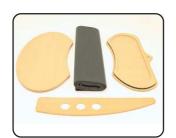

## Elan

Kit includes: Top, tambour wrap, front 'fin' and base

Place the base on the floor with the ridging uppermost. Attach the tambour to the base.

Make sure that the hook fastener on both the tambour and base fit securely together.

Slot the narrow end of the 'fin' into the hole on the front of the base.

Push the side of the 'fin' against the tambour wrap to secure the fit.

Place the top onto the tambour wrap and secure using the hook fastener.