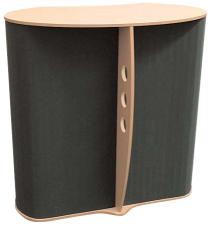

Distinctive styling combined with ease of use make the Elan unit an ideal addition to any Exhibition stand.

## features & benefits

- Flat pack furniture constructed from composite materials and flexible MDF tambour
- Easy to transport and quick to assemble
- No tools required
- Internal storage area
- Load bearing upto 75kgs approx
- Additional accessories available

tambour wrap dimensions

| hardware specifications                                              | wrap specifications                                                                                                                                                                  | additional info                                                                                                       |
|----------------------------------------------------------------------|--------------------------------------------------------------------------------------------------------------------------------------------------------------------------------------|-----------------------------------------------------------------------------------------------------------------------|
| Hardware Dimensions (mm)<br>1000 (h) x 1000 (w) x 550 (d)<br>Weight: | Base Wrap Dimensions (mm):<br>966 (h) x 2430 (w)<br>If applying a graphic to the wrap,<br>an allowance should be made to<br>its size to accommodate material<br>type, thickness etc. | Availability:<br>Choice of fabric wrap colours.<br>Laminate colours available in<br>black, beech or rosewood.         |
| 18.5kg approx<br>Carry bag/case Dimensions (mm):<br>1050 x 650 x 160 |                                                                                                                                                                                      | Optional accessories:<br>Carry bags or cases, 50w LV Jack<br>socket lighting, Internal shelving,<br>aperture cutouts. |