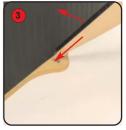

## Elan

Kit includes: Top, tambour wrap, front 'fin' and base

Place the base on the floor with the ridging uppermost. Attach the tambour to the base.

Make sure that the hook fastener on both the tambour and base fit securely together.