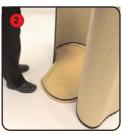

Slot the narrow end of the 'fin' into the hole on the front of the base.

Push the side of the 'fin' against the tambour wrap to secure the fit.

Place the top onto the tambour wrap and secure using the hook fastener.