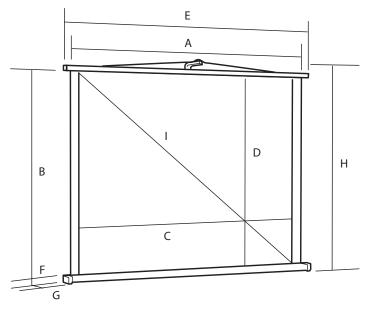

12 month guarantee.

| Size | Format | Α               | В                | С             | D              | E              | F              | G             | Н                 | I               | Weight |
|------|--------|-----------------|------------------|---------------|----------------|----------------|----------------|---------------|-------------------|-----------------|--------|
|      |        | Screen Width mm | Screen Height mm | View Width mm | View Height mm | Case Length mm | Case Height mm | Case Depth mm | Overall Height mm | Diagonal inches | kg     |
| 50"  | 4:3    | 1055            | 850              | 1015          | 790            | 1160           | 38             | 65            | 888               | 50              | 1.65   |