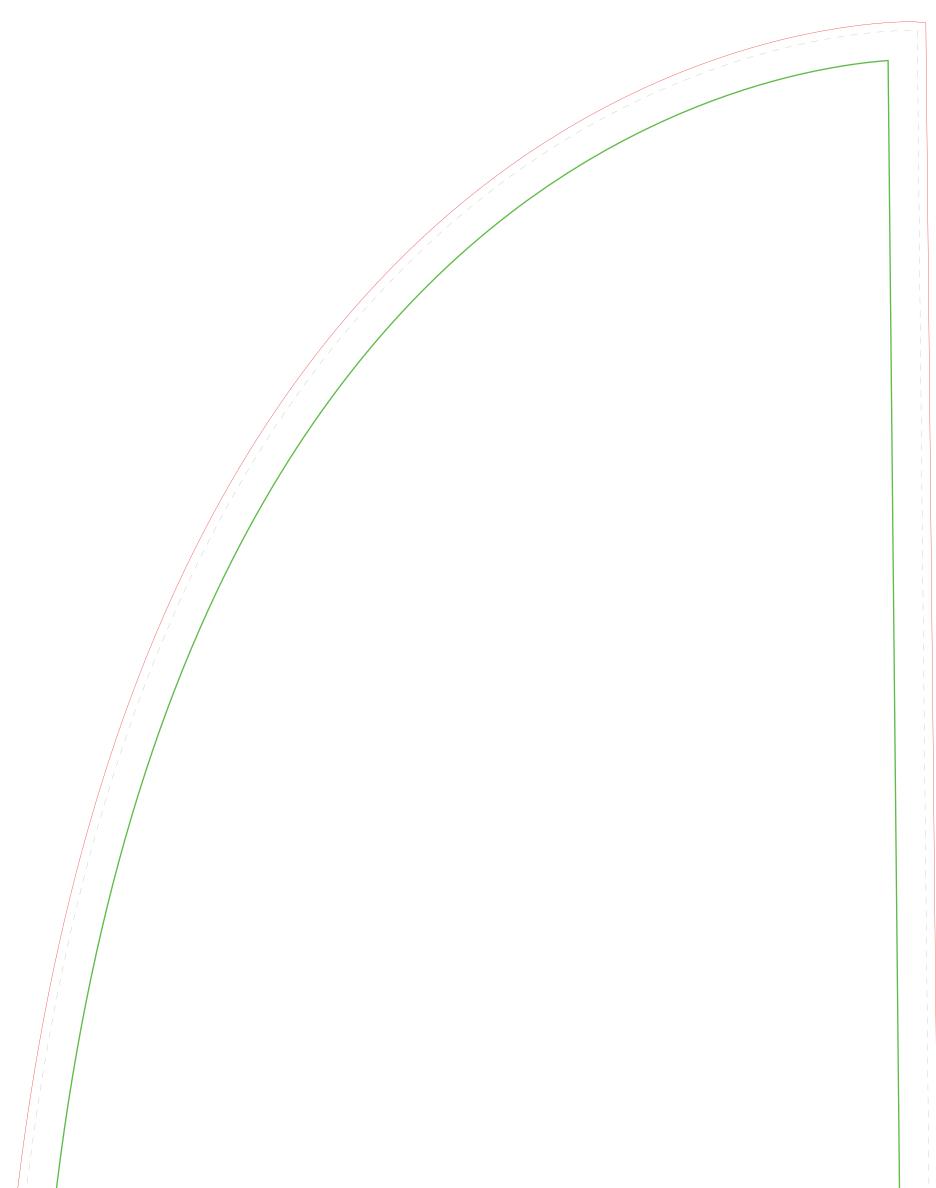

## **General Guidelines**

Please keep all text, logos and critical design elements to the inside of the safe area indicated by the green keyline.

Separate Black or White pole pocket measuring 58 mm in width.

## This Template

- Is supplied at 25% of finished size.
- Includes bleed (as shown by the red keyline).

Please note that for accurate colour reproduction a Pantone colour is always better than supplying colours in CMYK make up. Where colour reproduction is critical please supply a Pantone reference or a Hard Copy Proof.