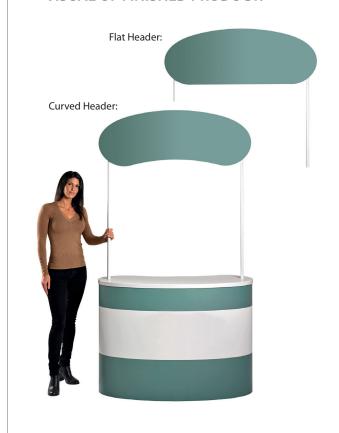

# Finesse Graphic Wrap 2235mm wide x 900mm high

#### **VISUAL OF FINISHED PRODUCT:**



#### **USE TEMPLATE FILES:**



FINESSE\_Curved\_Header\_Template.pdf



 ${\sf FINESSE\_Curved\_Header\_Template.pdf}$ 



 ${\sf FINESSE\_Template.pdf}$ 

### **PRINT ARTWORK SPECIFICATIONS:**

#### General

- Create artwork in Illustrator or InDesign.
- Artwork to be saved as high resolution PDF at 100% scale.
- Use template above for reference.
- Submit 2 files;
  - (i) PDF of artwork,
  - (ii) PDF of artwork with template over.
- Do not include crop, registration or trim marks.

#### **Fonts**

- Include all fonts (screen and printer).
- Where possible convert fonts to paths / outlines (particularly PC generated files).

#### Logos

 Supply created in Illustrator or Freehand, as vector format.

# **Photographic Images**

 Supply a minimum of 200dpi at full size, otherwise pixilation