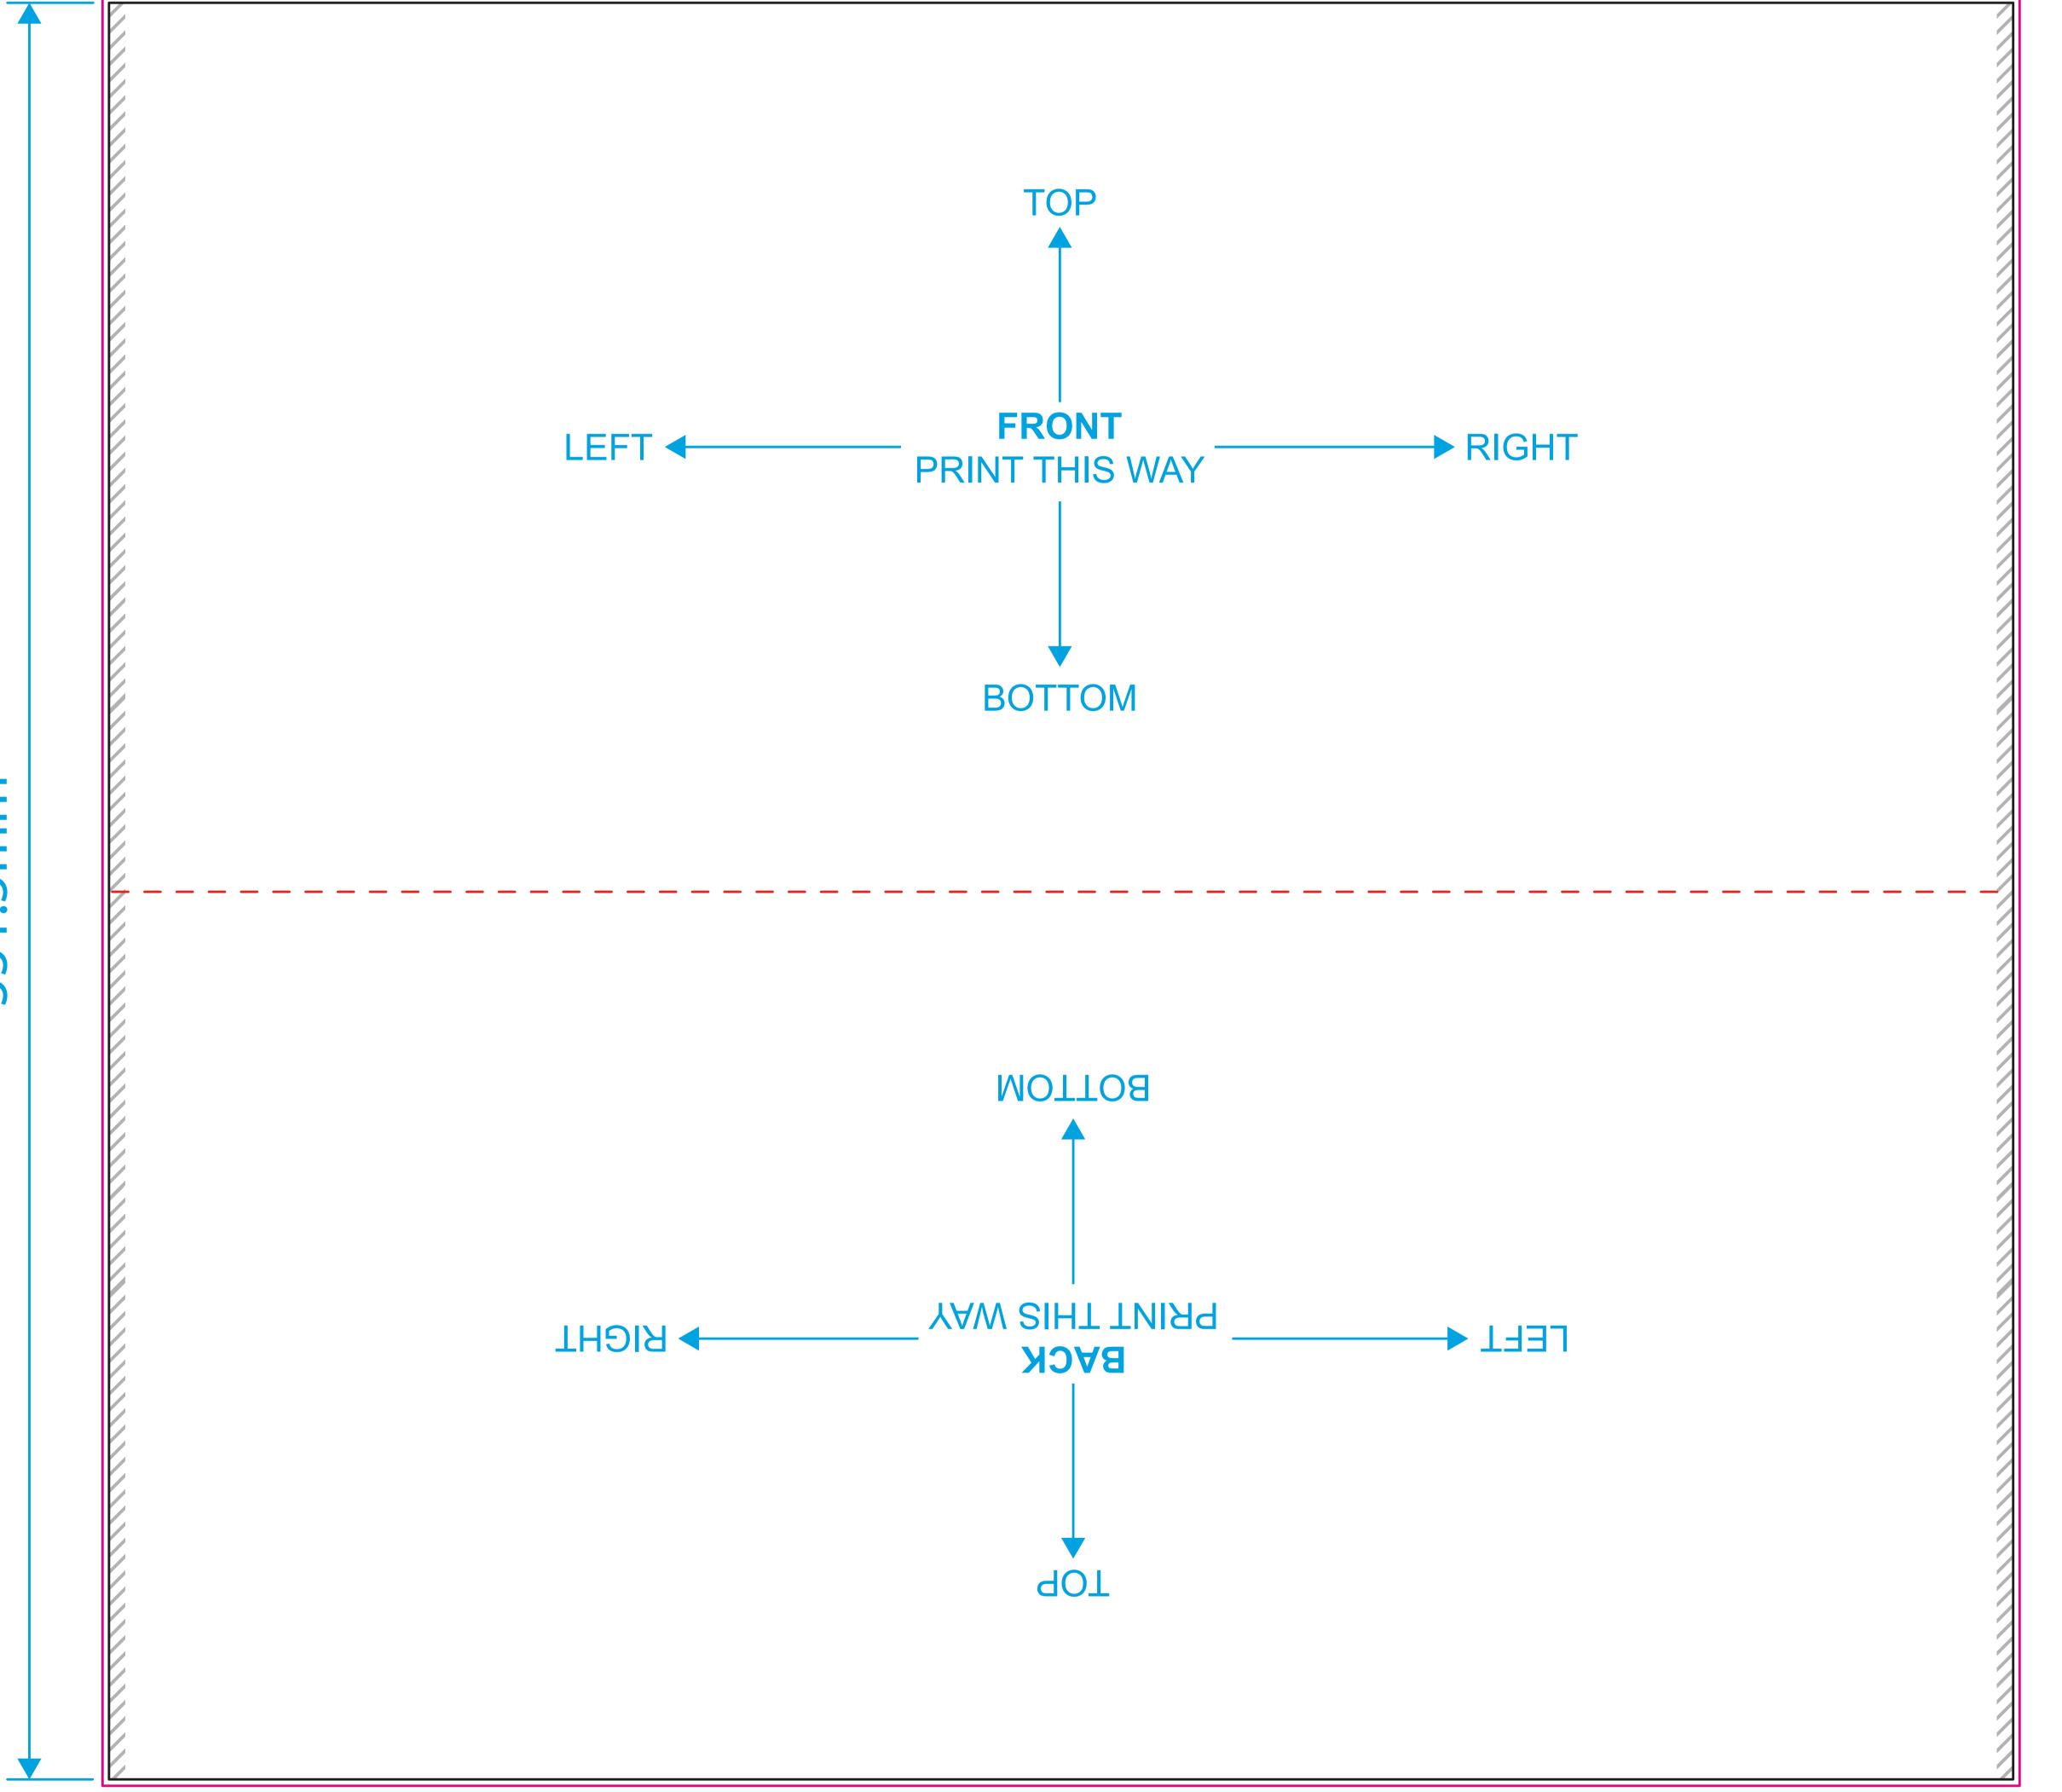

+ 5mm

Template guidelines - PLEASE READ

— The Black keyline = Finished cut size of the product before assembly.

— The **Pink** keyline = Your background must extend to this line.

-- The **Red** keyline = Midpoint of graphic insert.

The **Grey** hatched area = This area will not be displayed when insert is placed into Freelight unit