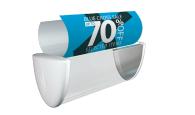

## Each kit includes:

- Crystal clear outer lens panel.
- Opal 'lampshade' PVC insert- ideal for translucent vinyl or printed graphics.
- Pair of gloss white end caps.
- 2 ceiling hooks and 2 styles of button eyelets.

## 2 8 Polypropylene outer lens panel

| <b>O/A Dimensions</b><br>(w x h x d mm) | Weight<br>(kg) | Order Code   |
|-----------------------------------------|----------------|--------------|
| 648 × 256 × 226                         | 1.3            | FREELIGHTUNB |