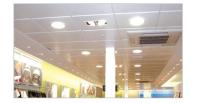

## Existing Lighting

Suspended ceilings offer prime advertising space and, with existing lighting, are perfect for Freelight Plus.

Freelight Plus

With no need for wires or power, Freelight Plus is quick to assemble and simply hooks into place using the fixing kit supplied.