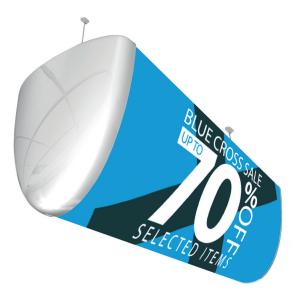

## Freelight Plus

Double-sided ceiling mounted display.

- No electricity. No maintenance. Probably the cheapest illuminated display available. Uses existing in-store lighting for illumination.
- Flat-pack design easy to assemble and install.
- Graphic inserts are quick and easy to update.
- Printed inserts available (optional).

## Each kit includes:

- Crystal clear outer lens panel.
- Opal 'lampshade' PVC insert- ideal for translucent vinyl or printed graphics.
- Pair of gloss white end caps.
- 2 ceiling hooks and 2 styles of button eyelets.

High impact, low cost advertising

Most of the benefits of a traditional lightbox, but without the cost and inconvenience!