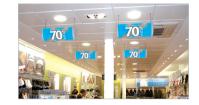

## Existing Lighting

Suspended ceilings offer prime advertising space and, with existing lighting, are perfect for Freelight Plus.

Freelight Plus

With no need for wires or power, Freelight Plus is quick to assemble and simply hooks into place using the fixing kit supplied.

High impact, low cost advertising

Most of the benefits of a traditional lightbox, but without the cost and inconvenience!