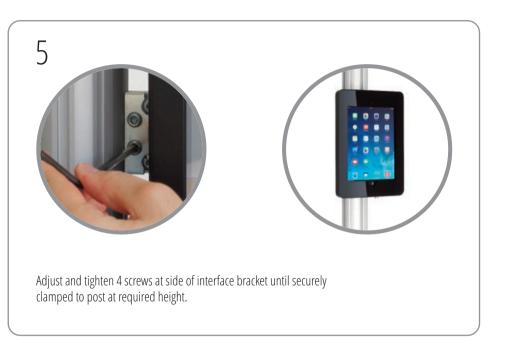

## iPad Post Mount

Carefully remove iPad components from carton.

Align central threaded hole of interface bracket with offset hole in enclosure back. Insert screw through iPad enclosure and fully tighten to secure.