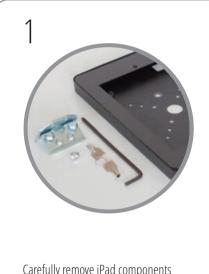

## iPad Post Mount

Carefully remove iPad components from carton.

Align central threaded hole of interface bracket with offset hole in enclosure back. Insert screw through iPad enclosure and fully tighten to secure.