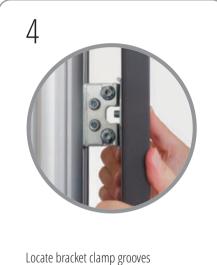

## iPad Post Mount

Locate bracket clamp grooves into selected channel of 8-way post.