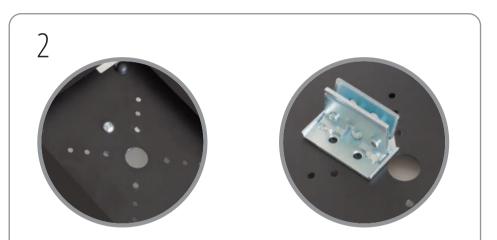

## iPad Post Mount

Carefully remove iPad components from carton.

Align central threaded hole of interface bracket with offset hole in enclosure back. Insert screw through iPad enclosure and fully tighten to secure.