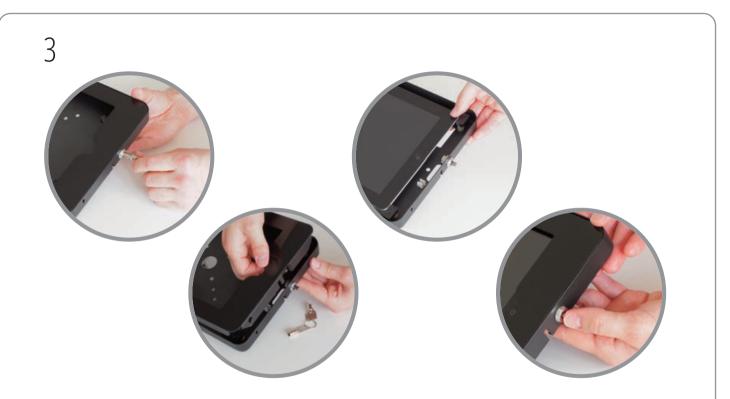

Unlock the iPad enclosure by inserting key into security lock and rotate 'QUARTER TURN ONLY' clockwise or counter-clockwise through 90 degrees which releases the locking pin. Return key back to original position to remove. Lift fascia out of enclosure and place iPad inside, gently pressing all four corners down into mouldings to hold. Replace fascia and depress lock button to secure enclosure.