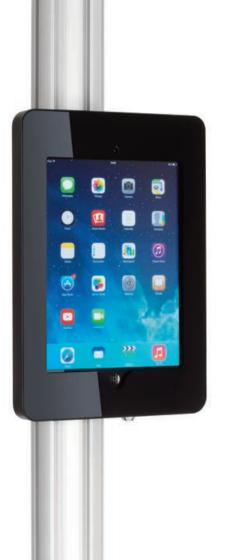

## iPad Post Mount

Assembly Instructions



## iPad Post Mount



Carefully remove iPad components from carton.



Align central threaded hole of interface bracket with offset hole in enclosure back. Insert screw through iPad enclosure and fully tighten to secure.



Unlock the iPad enclosure by inserting key into security lock and rotate 'QUARTER TURN ONLY' clockwise or counter-clockwise through 90 degrees which releases the locking pin. Return key back to original position to remove. Lift fascia out of enclosure and place iPad inside, gently pressing all four corners down into mouldings to hold. Replace fascia and depress lock button to secure enclosure.

## iPad Post Mount



Locate bracket clamp grooves into selected channel of 8-way post.