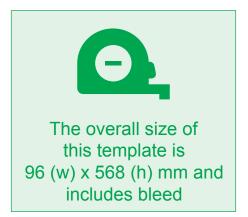

# 3mm

This template includes 3mm bleed (black line / stroke)

converted to CMYK and be supplied with your PDF (Do not supply in RGB or embed them).

All linked images used on this template must have a minimum resolution of 300dpi.

All fonts must be converted to outlines - no live copy to remain.

You must inform us if your document contains Pantone colours and provide a sample to match to.

Save artwork using Adobe PDF preset PDF/X-4:2010, and check box to "Create Acrobat layers from top level layers". The overall size of this template is 201 (w) x 568 (h) mm and includes bleed