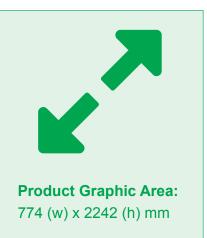

Keep critical artwork (images, logos, copy or text) within white 'safe' area.

2

6

8

Ensure your artwork extends to outer edge of the bleed (indicated by black line / stroke).

All linked images must be

25%

This template is supplied at 25% of finished size -<u>DO NOT RESIZE</u>

#### **Safe Area:** 754 (w) x 2222 (h) mm