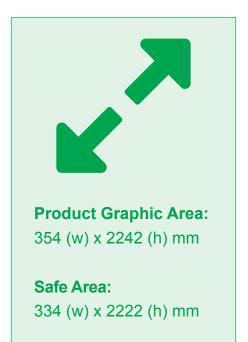

Leave other layers as they are and do not delete.
  Keep critical artwork (images, logos, copy or text) within white 'safe' area.
  Ensure your artwork extends to outer edge of the bleed (indicated by black line / stroke).
  All linked images must be converted to CMYK and be
  - converted to CMYK and be supplied with your PDF (Do not supply in RGB or embed them).
- 5 All linked images used on this template must have a minimum resolution of 300dpi.
- 6 All fonts must be converted to outlines no live copy to remain.
  - You must inform us if your document contains Pantone colours and provide a sample to match to.

7

Save artwork using Adobe PDF preset PDF/X-4:2010, and check box to "Create Acrobat layers from top level layers".





This template includes 3mm bleed (black line / stroke)





### SAFE AREA