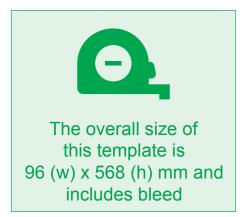

## 3mm

This template includes 3mm bleed (black line / stroke)

The overall size of this template is 751 (w) x 568 (h) mm and includes bleed

**Product Graphic Area:** 2974 (w) x 2242 (h) mm

Safe Area: 2954 (w) x 2222 (h) mm