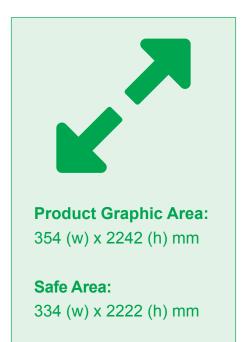

## 3mm

This template includes 3mm bleed (black line / stroke)

The overall size of this template is 751 (w) x 568 (h) mm and includes bleed

**Product Graphic Area:** 2974 (w) x 2242 (h) mm

Safe Area: 2954 (w) x 2222 (h) mm