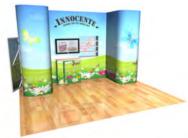

# Open on three sides, with one large storage area and curve ended back wall panel for small designs, larger size stands have two storage areas.

Le Havre is a stand designed to immediately welcome customers. Open and inviting with large graphic back drop and plenty of potential to accessorise.

### Available sizes

Optional heights available: 2.2m. 3m

Optional accessories.

see our accessory selection guide for full details of what fits with this stand

Design shown is based on 4x4m, height variants and optional accessories are not included in price

## Floor areas available for the Le Havre stand