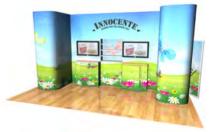

# Open on three sides, with one large storage area and curve ended back wall panel for small designs, larger size stands have two storage areas.

Le Havre is a stand designed to immediately welcome customers. Open and inviting with large graphic back drop and plenty of potential to accessorise.

### Available sizes

Optional heights available: 2.2m. 3m

Optional accessories.

see our accessory selection guide for full details of what fits with this stand

Design shown is based on 4x4m, height variants and optional accessories are not included in price

## Floor areas available for the Le Havre stand