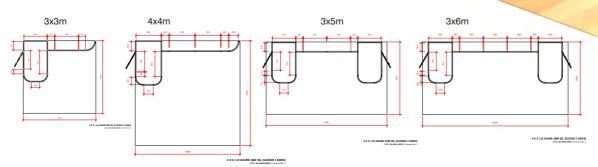

## Floor areas available for the Le Havre stand

# Different size Le Havre stands available

Please note that accessories aren't included in the stand price

4x4m

3x6m