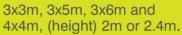

### Available sizes

Optional heights available: 2.2m. 3m

Optional accessories.

see our accessory selection guide for full details of what fits with this stand

Design shown is based on 4x4m, height variants and optional accessories are not included in price