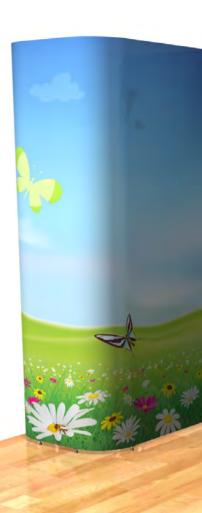

# Open on three sides, with one large storage area and curve ended back wall panel for small designs, larger size stands have two storage areas.

Le Havre is a stand designed to immediately welcome customers. Open and inviting with large graphic back drop and plenty of potential to accessorise.