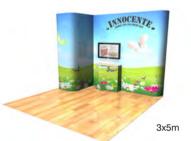

# Open on three sides, with one large storage area and curve ended back wall panel for small designs, larger size stands have two storage areas.

Le Havre is a stand designed to immediately welcome customers. Open and inviting with large graphic back drop and plenty of potential to accessorise.

### Available sizes

Optional heights available: 2.2m. 3m

Optional accessories.

see our accessory selection guide for full details of what fits with this stand

Design shown is based on 4x4m, height variants and optional accessories are not included in price

## Floor areas available for the Le Havre stand