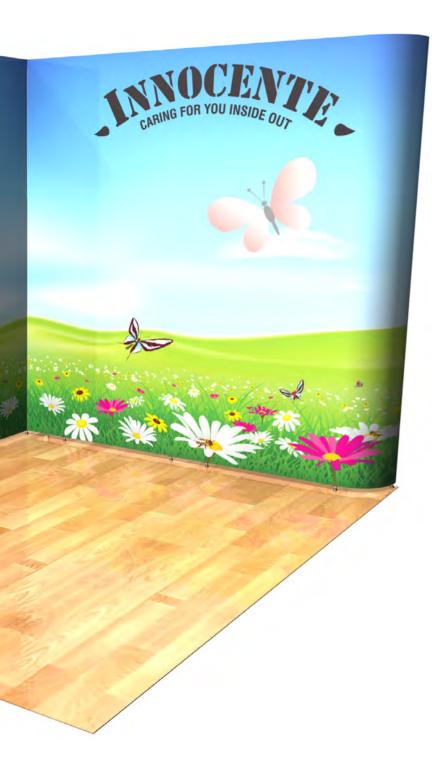

# Open on three sides, with one large storage area and curve ended back wall panel for small designs, larger size stands have two storage areas.

Le Havre is a stand designed to immediately welcome customers. Open and inviting with large graphic back drop and plenty of potential to accessorise.

### Available sizes

Optional heights available: 2.2m. 3m

Optional accessories.

see our accessory selection guide for full details of what fits with this stand

Design shown is based on 4x4m, height variants and optional accessories are not included in price