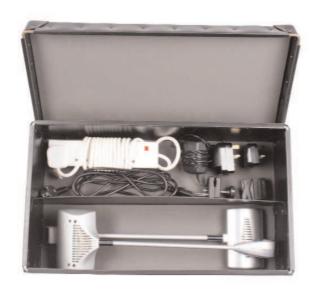

Handy lighting and accessories case specially design for transporting lighting and accessories safely

## features & benefits

- Constructed from tough yet lightweight polypropylene
- Foam lined base and top for added protection
- Complete with carry handles
- Central divider

## Additional info

Suitable for PS100,250,500,600,750,800,900,1000

NB This case is not suitable for PS1100 or PS1200 lights