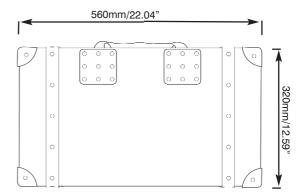

## hardware specifications Overall size (h) x (w) x (d): 560mm(h) x 320mm(w) x 185mm(d) 22.04"(h) x 12.59"(w) x 7.28"(d) Internal size(h) x (w) x (d) 520mm(h) x 285(w) x 165mm (d) 20.47"(h) x 11.22"(w) x 6.49"(d) Lid internal size: 45mm/6.49" deep Weight (when empty): 2.46kg