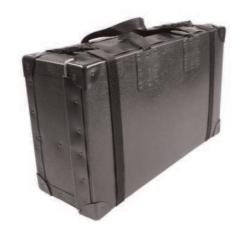

Handy lighting and accessories case specially design for transporting lighting and accessories safely

## features & benefits

- Constructed from tough yet lightweight polypropylene
- Foam lined base and top for added protection
- Complete with carry handles
- Central divider