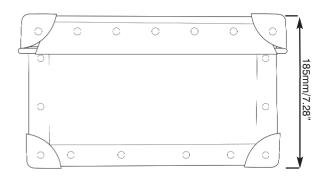

## hardware specifications Overall size (h) x (w) x (d): 560mm(h) x 320mm(w) x 185mm(d) 22.04"(h) x 12.59"(w) x 7.28"(d) Internal size(h) x (w) x (d) 520mm(h) x 285(w) x 165mm (d) 20.47"(h) x 11.22"(w) x 6.49"(d) Lid internal size: 45mm/6.49" deep Weight (when empty): 2.46kg