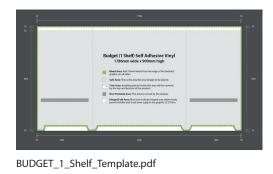

# Budget (1 Shelf) Self Adhesive Vinyl 1786mm wide x 900mm high

## VISUAL OF FINISHED PRODUCT:



## PRINT ARTWORK SPECIFICATIONS:

## General

- Create artwork in Illustrator or InDesign.
- Artwork to be saved as high resolution PDF at 100% scale.
- Use template above for reference.
- Submit 2 files;
  - (i) PDF of artwork,
  - (ii) PDF of artwork with template over.
- Do not include crop, registration or trim marks.

## Fonts

- Include all fonts (screen and printer).
- Where possible convert fonts to paths / outlines (particularly PC generated files).

## **USE TEMPLATE FILES:**



BUDGET\_Header\_Template.pdf



#### Logos

• Supply created in Illustrator or Freehand, as vector format.

## Photographic Images

• Supply a minimum of 200dpi at full size, otherwise pixilation may occur.

## File Size

• If possible, keep below 10MB uncompressed.

## IMPORTANT

- Colours may vary depending on artwork supplied.
- Lead times quoted from receipt of artwork.
- Any amendments may be charged if proofs required.