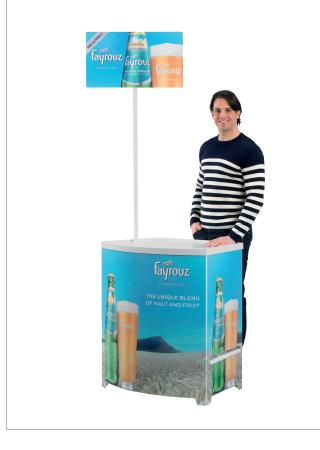

# Budget (1 Shelf) Self Adhesive Vinyl 1786mm wide x 900mm high

## VISUAL OF FINISHED PRODUCT:



## PRINT ARTWORK SPECIFICATIONS:

## General

- Create artwork in Illustrator or InDesign.
- Artwork to be saved as high resolution PDF at 100% scale.
- Use template above for reference.
- Submit 2 files;
  - (i) PDF of artwork,
  - (ii) PDF of artwork with template over.
- Do not include crop, registration or trim marks.

## Fonts

- Include all fonts (screen and printer).
- Where possible convert fonts to paths / outlines (particularly PC generated files).

## **USE TEMPLATE FILES:**



BUDGET\_Header\_Template.pdf



#### Logos

• Supply created in Illustrator or Freehand, as vector format.

## Photographic Images

• Supply a minimum of 200dpi at full size, otherwise pixilation may occur.

## File Size

• If possible, keep below 10MB uncompressed.

## IMPORTANT

- Colours may vary dep