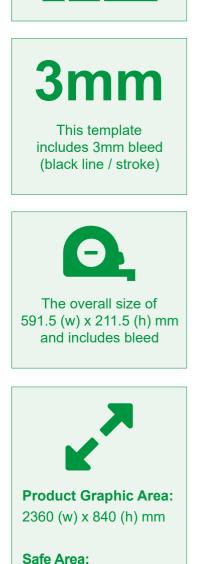

## MODULATE CURVED 824 Hardware Code MOD-C-824

Please follow the 8 steps below before

25% of finished size -DO NOT RESIZE

submitting print ready artwork files.

Create artwork on the 'Artwork' Layer in CMYK mode only and provide Pantone samples to match to. Leave other layers as they are and do not delete.

Save artwork using Adobe PDF preset PDF/X-4:2010, and check box to "Create Acrobat layers from top level layers".

2290 (w) x 770 (h) mm

SAFE AREA