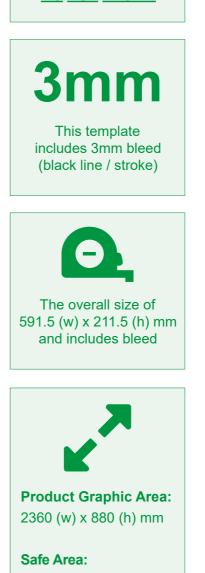

## BACK SAFE AREA

Please follow the 8 steps below before

25% of finished size -DO NOT RESIZE

submitting print ready artwork files.

Create artwork on the 'Artwork' Layer in CMYK mode only and provide Pantone samples to match to. Leave other layers as they are and do not delete.

8

Save artwork using Adobe PDF preset PDF/X-4:2010, and check box to "Create Acrobat layers from top level layers".

2290 (w) x 810 (h) mm