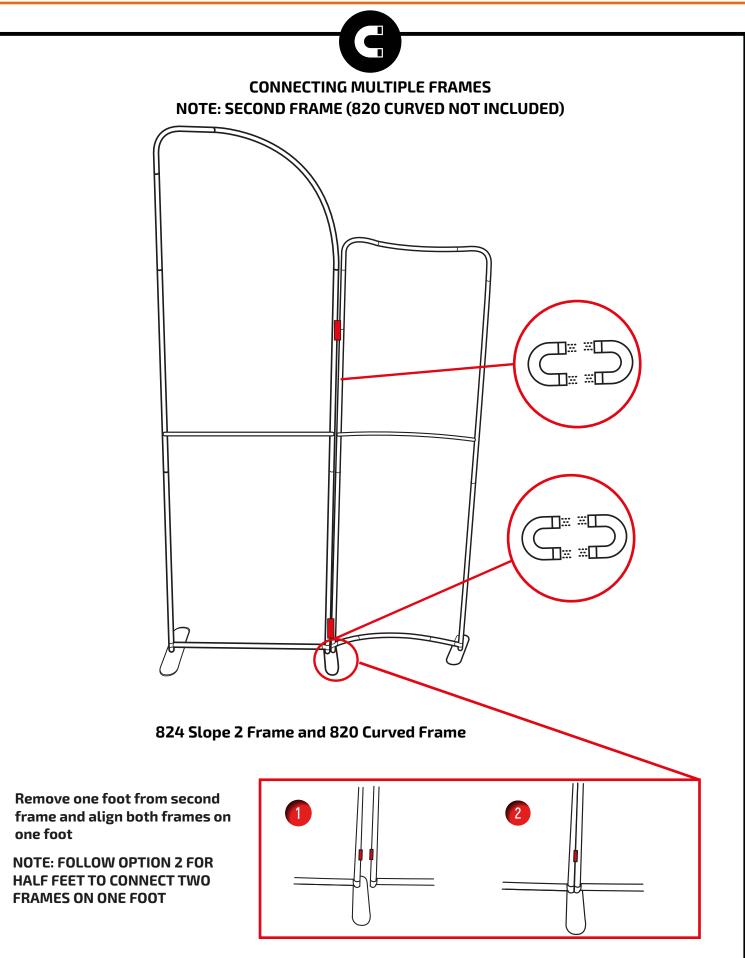

Modulate Sloped Frames
Modulate 824 (Slope 2)

Aug 2018





Disclaimer: We are continually improving and modifying our product range and reserve the right to vary the specifications without prior notice. All dimensions and weights quoted are approximate

INSTRUCTIONS

## Modulate Sloped Frames Modulate 824 (Slope 2)

Aug 2018









Disclaimer: We are continually improving and modifying our product range and reserve the right to vary the specifications without prior notice. All dimensions and weights quoted are approximate

Modulate Sloped Frame
Modulate 824 (Slope 2)







Disclaimer: We are continually improving and modifying our product range and reserve the right to vary the specifications without prior notice. All dimensions and weights quoted are approximate