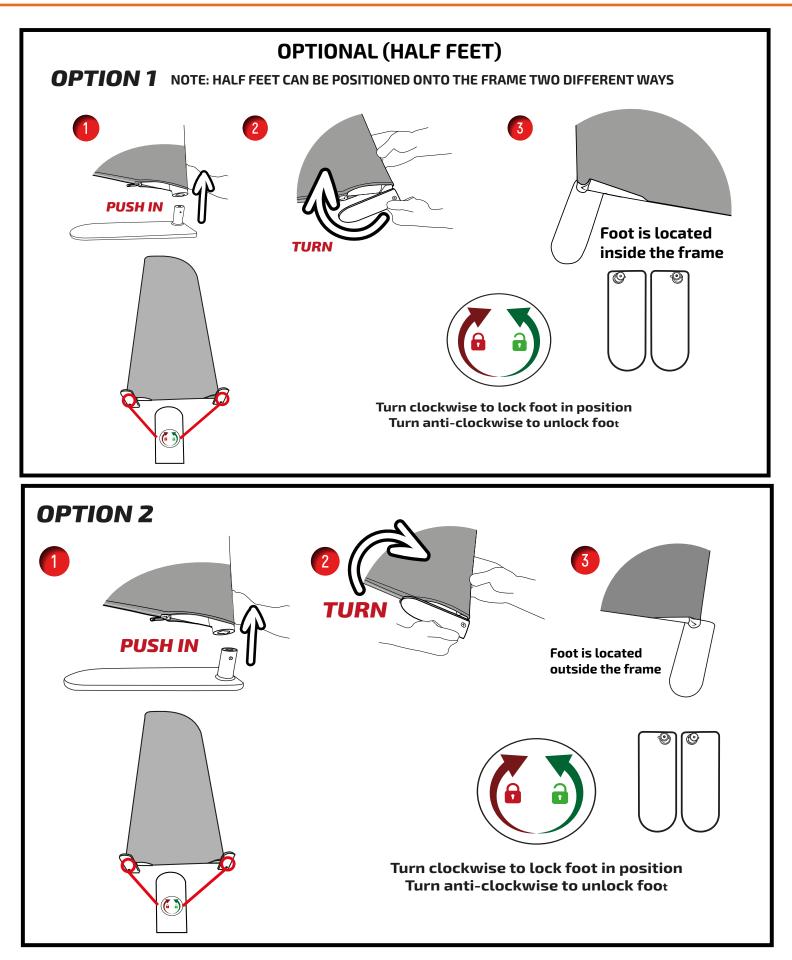

Modulate Sloped Frames
Modulate 824 (Slope 2)

Aug 2018

Disclaimer: We are continually improving and modifying our product range and reserve the right to vary the specifications without prior notice. All dimensions and weights quoted are approximate

## Modulate Sloped Frames Modulate 824 (Slope 2)

Aug 2018

Disclaimer: We are continually improving and modifying our product range and reserve the right to vary the specifications without prior notice. All dimensions and weights quoted are approximate

Modulate Sloped Frame
Modulate 824 (Slope 2)

Disclaimer: We are continually improving and modifying our product range and reserve the right to vary the specifications without prior notice. All dimensions and weights quoted are approximate