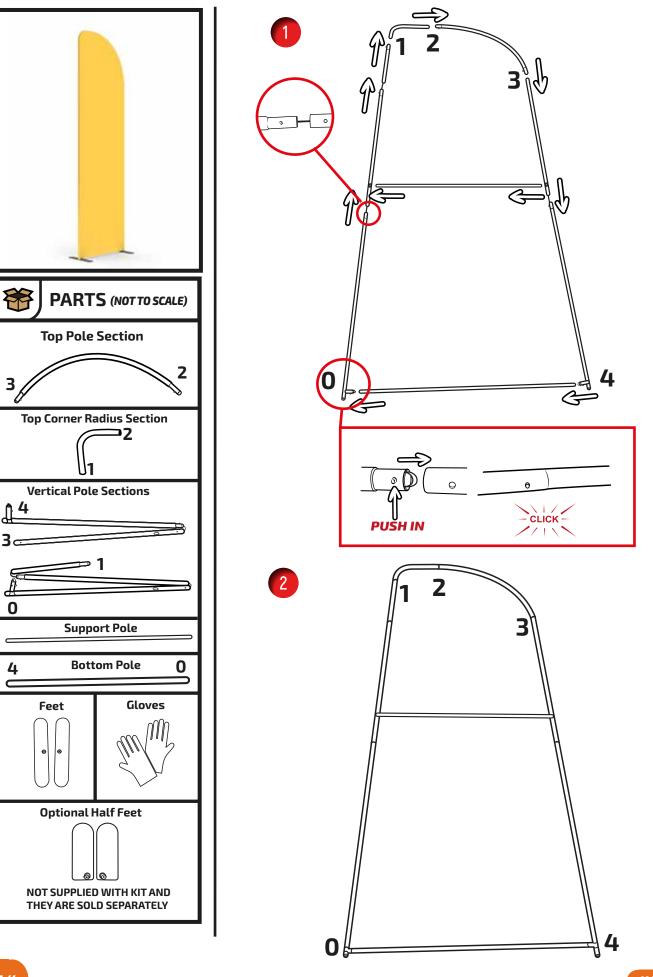

Modulate Sloped Frames
Modulate 824 (Slope 2)

Aug 2018

Disclaimer: We are continually improving and modifying our product range and reserve the right to vary the specifications without prior notice. All dimensions and weights quoted are approximate

## Modulate Sloped Frames Modulate 824 (Slope 2)

Aug 2018

Disclaimer: We are continually improving and modifying our product range and reserve the right to vary the specifications without prior notice. All dimensions and weights quoted are approximate

Modulate Sloped Frame
Modulate 824 (Slope 2)

Disclaimer: We are continually improving and modifying our product range and reserve the right to vary the specifications without prior notice. All dimensions and weights quoted are approximate