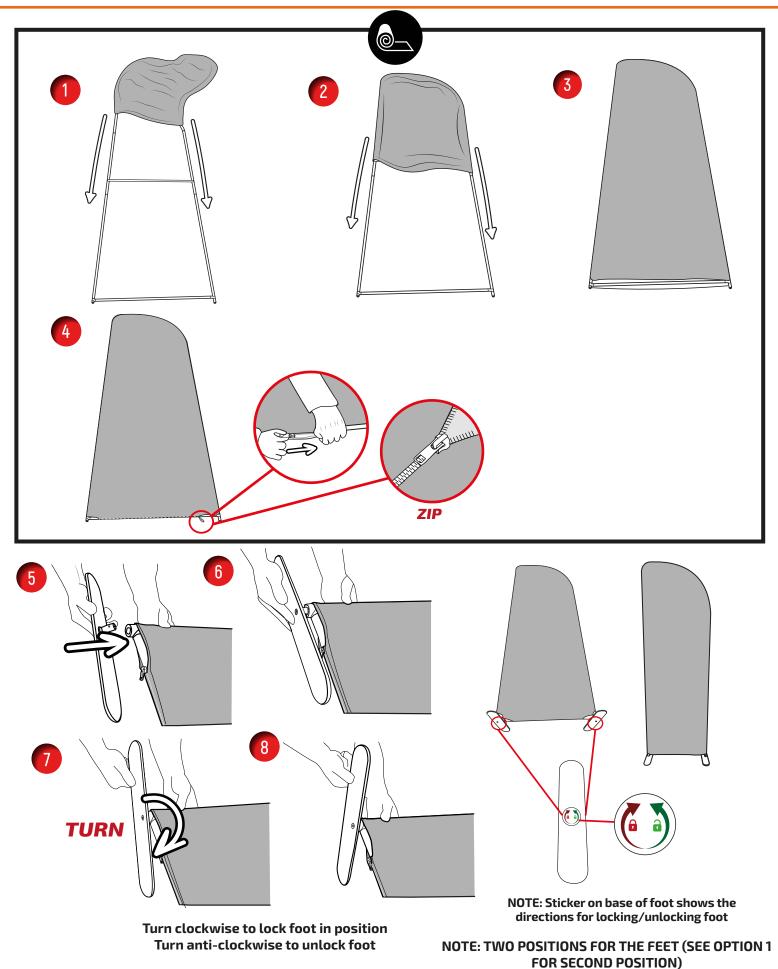

Modulate Sloped Frames
Modulate 824 (Slope 2)

Aug 2018

Disclaimer: We are continually improving and modifying our product range and reserve the right to vary the specifications without prior notice. All dimensions and weights quoted are approximate

## Modulate Sloped Frames Modulate 824 (Slope 2)

Aug 2018

Disclaimer: We are continually improving and modifying our product range and reserve the right to vary the specifications without prior notice. All dimensions and weights quoted are approximate

Modulate Sloped Frame
Modulate 824 (Slope 2)

Disclaimer: We are continually improving and modifying our product range and reserve the right to vary the specifications without prior notice. All dimensions and weights quoted are approximate