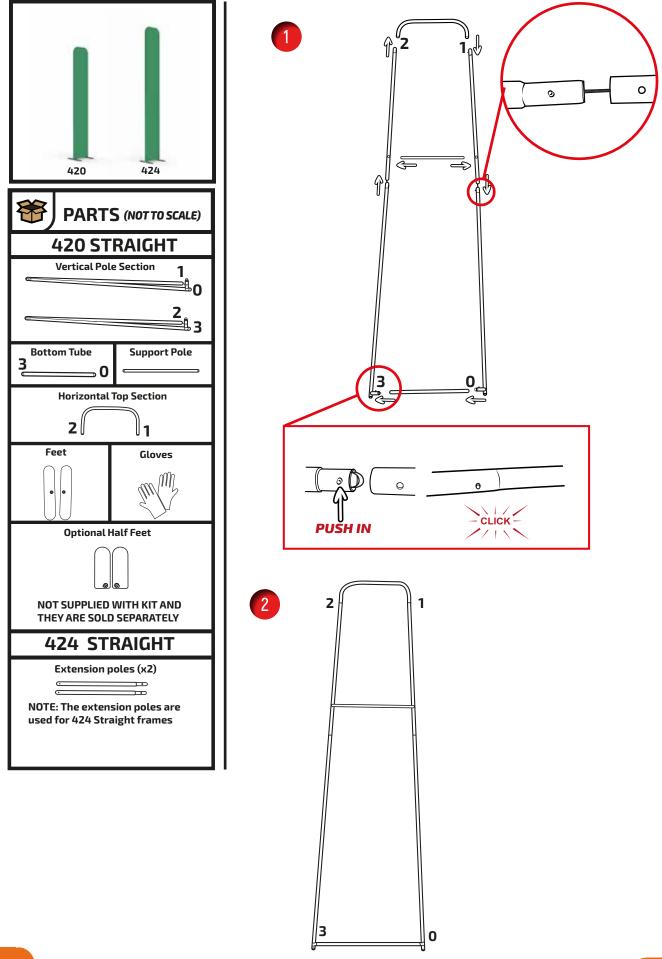

## Modulate Straight Frames Modulate 420 and 424 (Straight)

Aug 2018

Modulate Straight Frames

## Modulate 420 and 424 (Straight)

Aug 2018