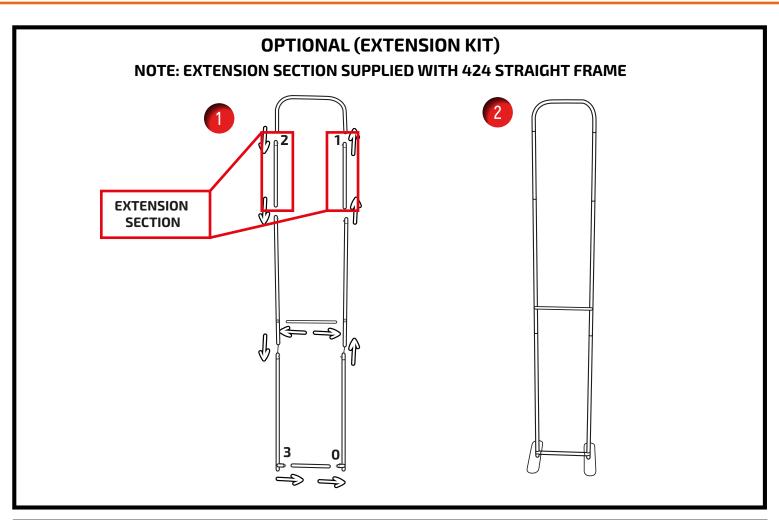

## Modulate Straight Frames Modulate 420 and 424 (Straight)

Aug 2018

Modulate Straight Frames

## Modulate 420 and 424 (Straight)

Aug 2018