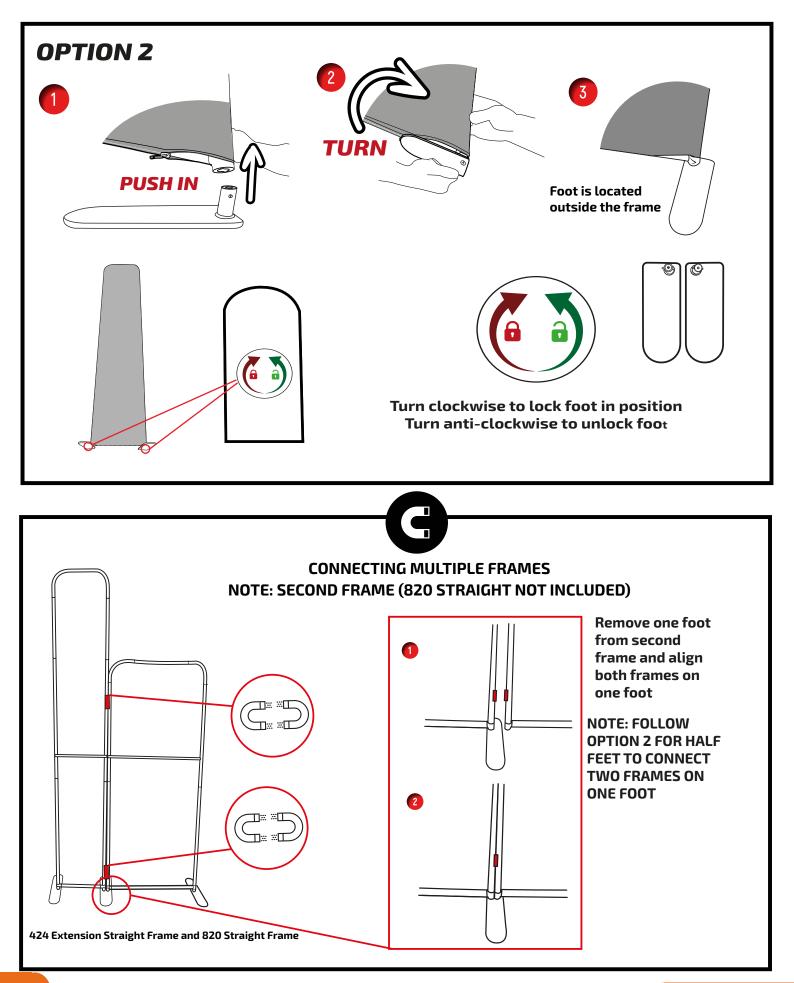

## **OPTIONAL (HALF FEET)**

**OPTION 1** NOTE: HALF FEET CAN BE POSITIONED ONTO THE FRAME TWO DIFFERENT WAYS

Disclaimer: We are continually improving and modifying our product range and reserve the right to vary the specifications without prior notice. All dimensions and weights quoted are approximate