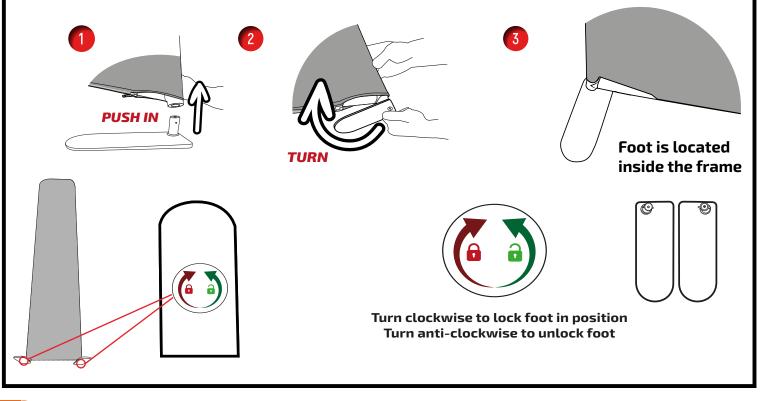

## **OPTIONAL (HALF FEET)**

**OPTION 1** NOTE: HALF FEET CAN BE POSITIONED ONTO THE FRAME TWO DIFFERENT WAYS

Disclaimer: We are continually improving and modifying our product range and reserve the right to vary the specifications without prior notice. All dimensions and weights quoted are approximate