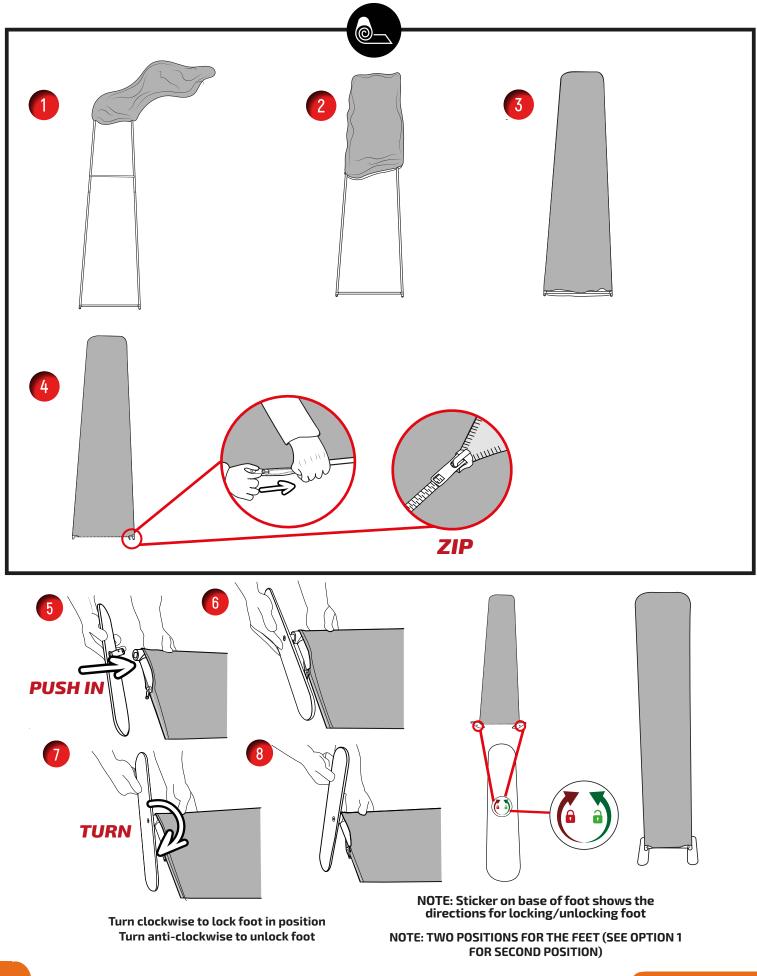

## Modulate Straight Frames Modulate 420 and 424 (Straight)

Aug 2018

Modulate Straight Frames

## Modulate 420 and 424 (Straight)

Aug 2018