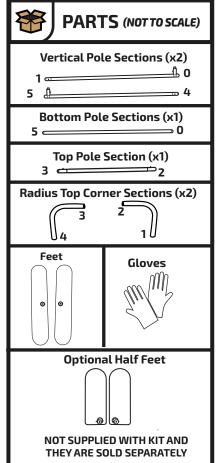

## Modulate Straight Frames Modulate 810 (Straight)

Aug 2018

Turn clockwise to lock foot in position Turn anti-clockwise to unlock foot

NOTE: Sticker on base of foot shows the directions for locking/unlocking foot

NOTE: TWO POSITIONS FOR THE FEET (SEE OPTION 1 **FOR SECOND POSITION)** 