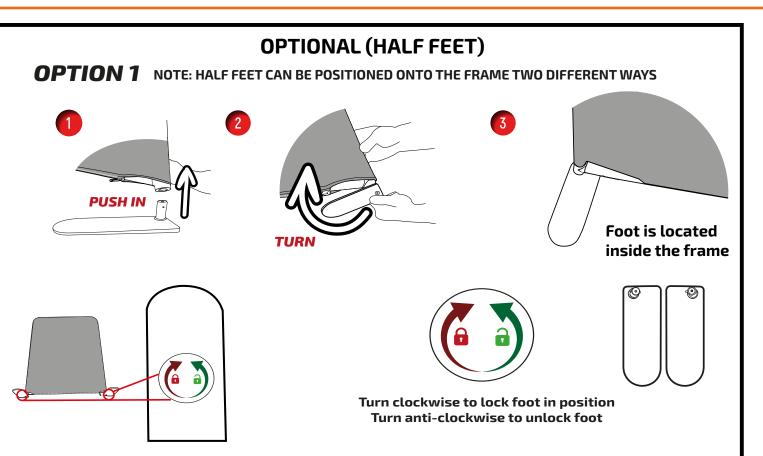

## Modulate 810 (Straight)

Aug 2018













## Modulate Straight Frames Modulate 810 (Straight)

Aug 2018









Turn clockwise to lock foot in position Turn anti-clockwise to unlock foot

NOTE: Sticker on base of foot shows the directions for locking/unlocking foot

NOTE: TWO POSITIONS FOR THE FEET (SEE OPTION 1 **FOR SECOND POSITION)** 

## Modulate 810 (Straight)

Aug 2018









## Modulate 810 (Straight)

Aug 2018







**NOTE: SECOND FRAME (820 STRAIGHT NOT INCLUDED)** 



810 Straight Frame and 820 Straight Frame

Remove one foot from second frame and align both frames on one foot

NOTE: FOLLOW OPTION 2 FOR HALF FEET TO CONNECT TWO FRAMES ON ONE FOOT