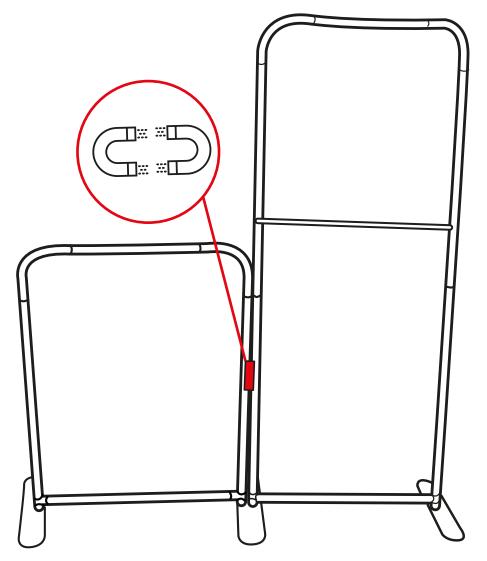

## Modulate 810 (Straight)

Aug 2018

**NOTE: SECOND FRAME (820 STRAIGHT NOT INCLUDED)** 

810 Straight Frame and 820 Straight Frame

Remove one foot from second frame and align both frames on one foot

NOTE: FOLLOW OPTION 2 FOR HALF FEET TO CONNECT TWO FRAMES ON ONE FOOT