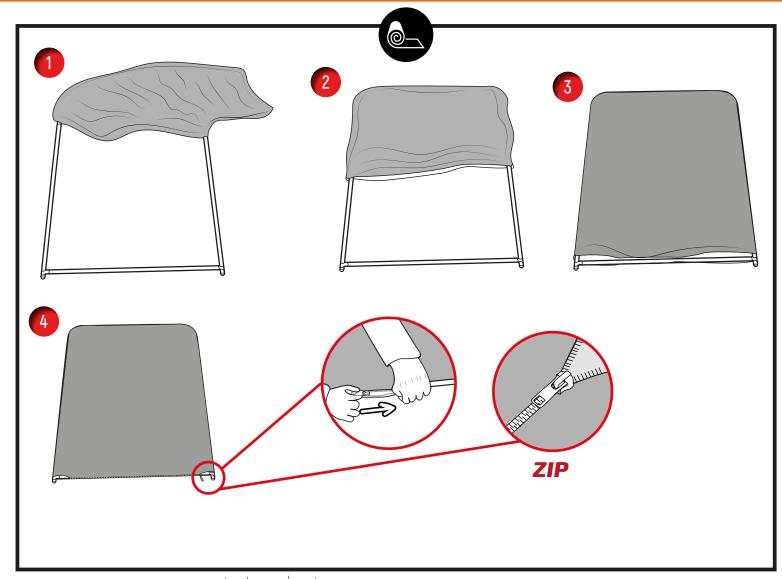

## Modulate 810 (Straight)

Aug 2018













## Modulate Straight Frames Modulate 810 (Straight)

Aug 2018









Turn clockwise to lock foot in position Turn anti-clockwise to unlock foot

NOTE: Sticker on base of foot shows the directions for locking/unlocking foot

NOTE: TWO POSITIONS FOR THE FEET (SEE OPTION 1 **FOR SECOND POSITION)** 

## Modulate 810 (Straight)

Aug 2018









## Modulate 810 (Straight)

Aug 2018







**NOTE: SECOND FRAME (820 STRAIGHT NOT INCLUDED)** 



810 Straight Frame and 820 Straight Frame

Remove one foot from second frame and align both frames on one foot

NOTE: FOLLOW OPTION 2 FOR HALF FEET TO CONNECT TWO FRAMES ON ONE FOOT