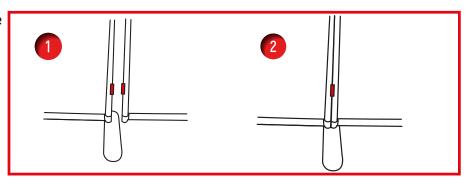

## Modulate 810 (Straight)

Aug 2018

**NOTE: SECOND FRAME (820 STRAIGHT NOT INCLUDED)** 

810 Straight Frame and 820 Straight Frame

Remove one foot from second frame and align both frames on one foot

NOTE: FOLLOW OPTION 2 FOR HALF FEET TO CONNECT TWO FRAMES ON ONE FOOT