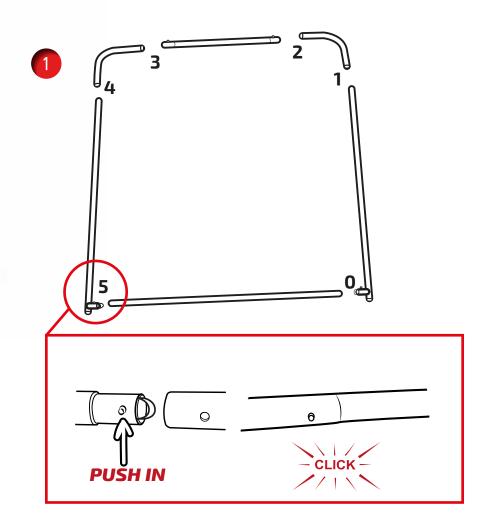

## Modulate 810 (Straight)

Aug 2018













## Modulate Straight Frames Modulate 810 (Straight)

Aug 2018









Turn clockwise to lock foot in position Turn anti-clockwise to unlock foot

NOTE: Sticker on base of foot shows the directions for locking/unlocking foot

NOTE: TWO POSITIONS FOR THE FEET (SEE OPTION 1 **FOR SECOND POSITION)** 

## Modulate 810 (Straight)

Aug 2018









## Modulate 810 (Straight)

Aug 2018







**NOTE: SECOND FRAME (820 STRAIGHT NOT INCLUDED)** 



810 Straight Frame and 820 Straight Frame

Remove one foot from second frame and align both frames on one foot

NOTE: FOLLOW OPTION 2 FOR HALF FEET TO CONNECT TWO FRAMES ON ONE FOOT