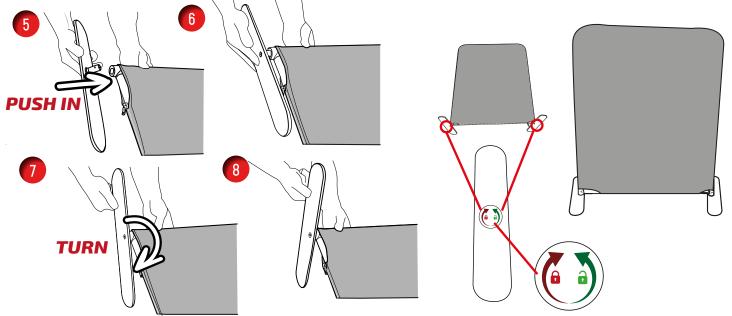

## Modulate Straight Frames Modulate 810 (Straight)

Aug 2018

Turn clockwise to lock foot in position Turn anti-clockwise to unlock foot

NOTE: Sticker on base of foot shows the directions for locking/unlocking foot