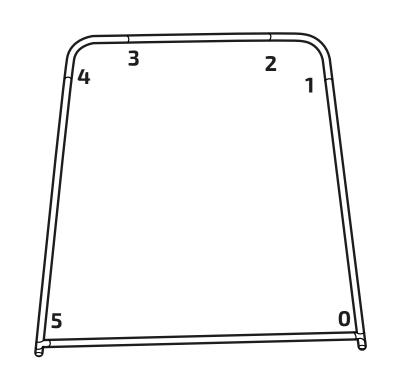

## Modulate 810 (Straight)

Aug 2018

**NOTE: SECOND FRAME (820 STRAIGHT NOT INCLUDED)** 

810 Straight Frame and 820 Straight Frame

Remove one foot from second frame and align both frames on one foot

NOTE: FOLLOW OPTION 2 FOR HALF FEET TO CONNECT TWO FRAMES ON ONE FOOT