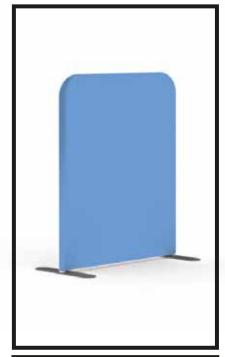

## Modulate 810 (Straight)

Aug 2018













## Modulate Straight Frames Modulate 810 (Straight)

Aug 2018









Turn clockwise to lock foot in position Turn anti-clockwise to unlock foot

NOTE: Sticker on base of foot shows the directions for locking/unlocking foot

NOTE: TWO POSITIONS FOR THE FEET (SEE OPTION 1 **FOR SECOND POSITION)** 

## Modulate 810 (Straight)

Aug 2018









## Modulate 810 (Straight)

Aug 2018







**NOTE: SECOND FRAME (820 STRAIGHT NOT INCLUDED)** 



810 Straight Frame and 820 Straight Frame

Remove one foot from second frame and align both frames on one foot

NOTE: FOLLOW OPTION 2 FOR HALF FEET TO CONNECT TWO FRAMES ON ONE FOOT