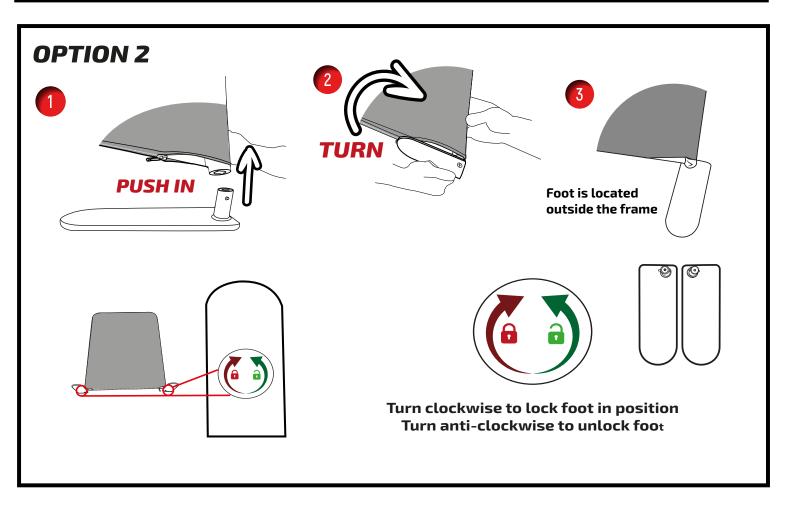

## Modulate 810 (Straight)

Aug 2018

**NOTE: SECOND FRAME (820 STRAIGHT NOT INCLUDED)** 

810 Straight Frame and 820 Straight Frame

Remove one foot from second frame and align both frames on one foot

NOTE: FOLLOW OPTION 2 FOR HALF FEET TO CONNECT TWO FRAMES ON ONE FOOT