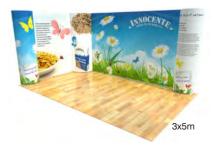

## Open on two sides, flat back walls with curved panels to the mid and end sections, offering a multi aspect design...

Like its name suggests, Monte Carlo offers style and sophistication to your display with interesting curves to add extra dimension to your graphics.

Design shown is based on 3x2m, height variant and optional accessories are not included in price