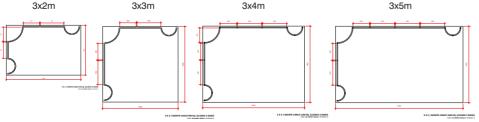

#### Available sizes

3x2m, 3x3m, 3x4m and 3x5m, (height) 2m or 2.4m.

Optional heights available: 2.2m, 3m

Optional accessories. see our accessory selection guide for full details of what fits with this stand

### Floor areas available for the Monte Carlo stand