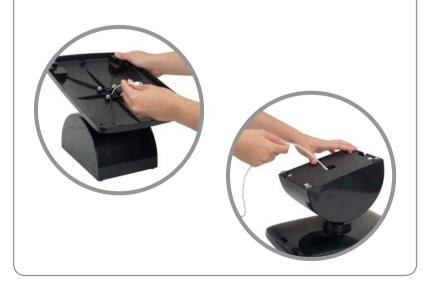

## MoonBase

1

Fully remove security screw in rear of enclosure using key provided and lift fascia clear.

If you are not using cable management for charging, please proceed to stage 3.

)

Feed charge/sync cable through central holes in unit, so it protrudes from the enclosure and base.