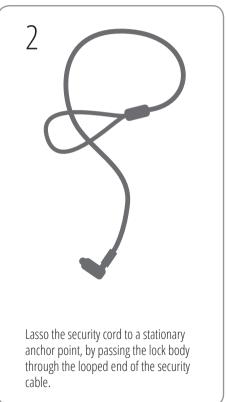

## MoonBase Lock and Cable

Align and insert end of lock into security slot of MoonBase plate.