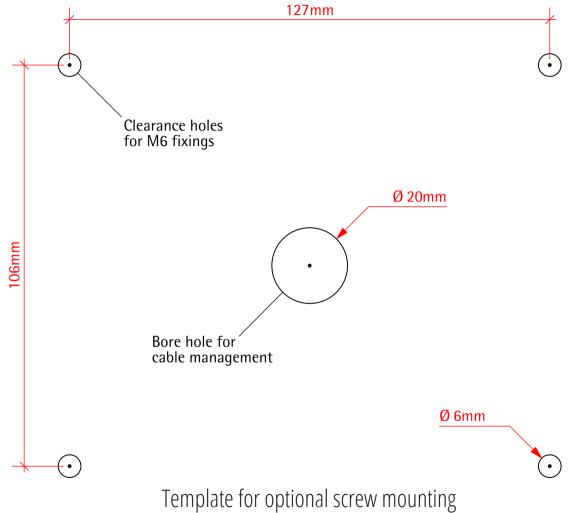

## **MoonBase** for iPad or Samsung Galaxy Assembly Instructions



## MoonBase

1

Fully remove security screw in rear of enclosure using key provided and lift fascia clear.

If you are not using cable management for charging, please proceed to stage 3.



)

Feed charge/sync cable through central holes in unit, so it protrudes from the enclosure and base.





If applicable, plug charge/sync cable into tablet. Place tablet

inside enclosure ensuring it is centrally positioned within the

relevant corner mouldings.





## MoonBase Lock and Cable







Align and insert end of lock into security slot of MoonBase plate.