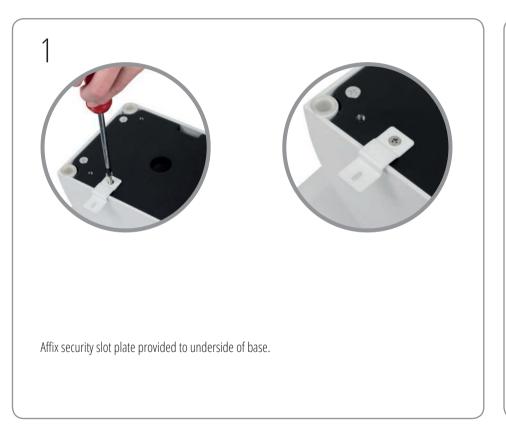

## MoonBase

1

Fully remove security screw in rear of enclosure using key provided and lift fascia clear.

If you are not using cable management for charging, please proceed to stage 3.

)

Feed charge/sync cable through central holes in unit, so it protrudes from the enclosure and base.