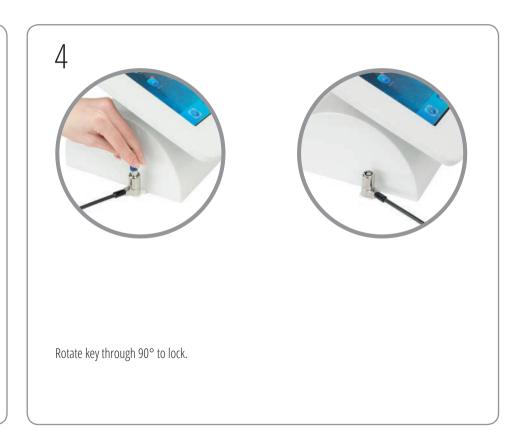

## MoonBase Lock and Cable

Align and insert end of lock into security slot of MoonBase plate.