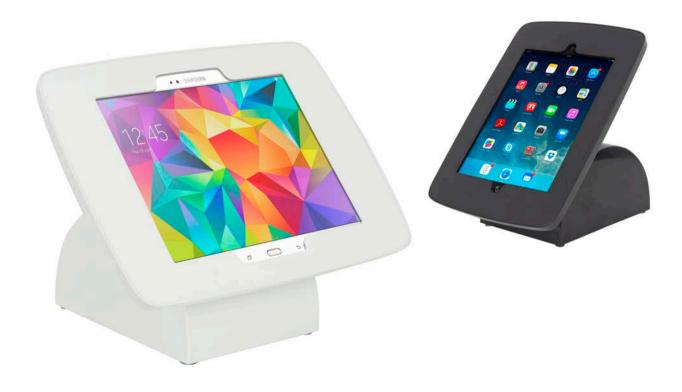

## **MoonBase** for iPad or Samsung Galaxy Assembly Instructions



## MoonBase

1

Fully remove security screw in rear of enclosure using key provided and lift fascia clear.

If you are not using cable management for charging, please proceed to stage 3.



)

Feed charge/sync cable through central holes in unit, so it protrudes from the enclosure and base.





If applicable, plug charge/sync cable into tablet. Place tablet

inside enclosure ensuring it is centrally positioned within the

relevant corner mouldings.





## MoonBase Lock and Cable







Align and insert end of lock into security slot of MoonBase plate.