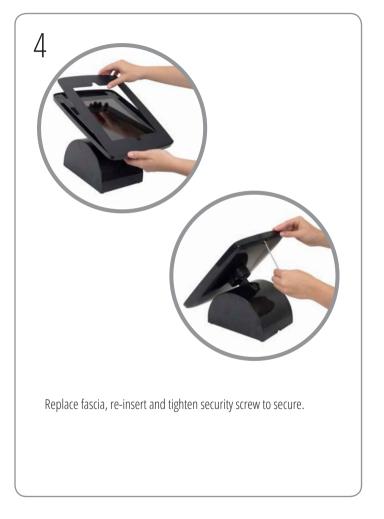

## MoonBase Lock and Cable

Align and insert end of lock into security slot of MoonBase plate.