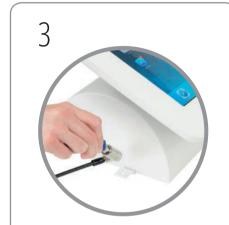

## MoonBase Lock and Cable

Align and insert end of lock into security slot of MoonBase plate.