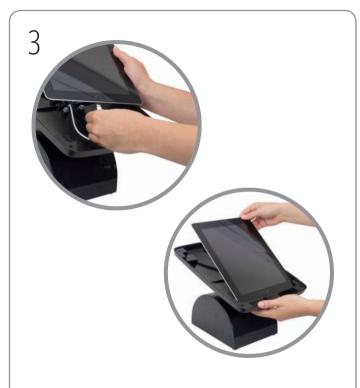

If applicable, plug charge/sync cable into tablet. Place tablet

inside enclosure ensuring it is centrally positioned within the

relevant corner mouldings.