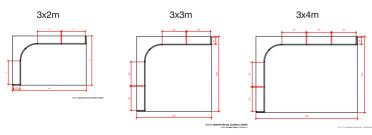

### Available sizes

3x2m, 3x3m, 3x4m and 3x5m, (height) 2m or 2.4m.

Optional heights available: 2.2m. 3m

Optional accessories.

see our accessory selection guide for full details of what fits with this stand.

## Floor areas available for the Nantes stand

countryside "Every single country ingredient in each of our fabulous six varieties is rigorously taste-tested. They have even made sure that our nature Country Crisp oat clusters don't go soggy in milk and remain crunchy to the last bite. It's a tough job, but someone has to do it." We are the only cereal company that insists the farmers who grow the grain that goes into our products, dedica land specifically to create homes for wildlife. So all the farmers who grow grain for Innocente use 10% of their land just so that British wildlife, such as barn owls can have a home. Through Conservation Grade we've invested in the countryside for over 25 years and your support in buying Innocente products has helped 3x5m

# Different size Nantes stands available Please note that accessories aren't included in the stand price