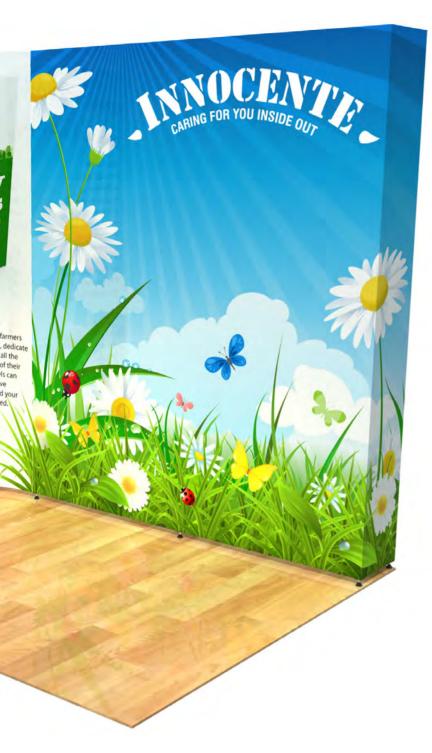

# Open on two sides, flat back walls with the added interest of a corner curve section...

Nantes' simple sweeping design is the perfect back-drop for your exhibition stand. Quick to assemble and take down, the stand can be used time after time.

Design shown is based on 3x2m, height variant and optional accessories are not included in price