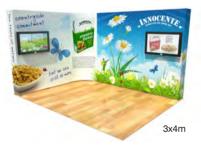

### Available sizes

3x2m, 3x3m, 3x4m and 3x5m, (height) 2m or 2.4m.

Optional heights available: 2.2m. 3m

Optional accessories.

see our accessory selection guide for full details of what fits with this stand.

Design shown is based on 3x2m, height variant and optional accessories are not included in price

## Floor areas available for the Nantes stand

countryside "Every single country ingredient in each of our fabulous six varieties is rigorously taste-tested. They have even made sure that our nature Country Crisp oat clusters don't go soggy in milk and remain crunchy to the last bite. It's a tough job, but someone has to do it." We are the only cereal company that insists the farmers who grow the grain that goes into our products, dedica land specifically to create homes for wildlife. So all the farmers who grow grain for Innocente use 10% of their land just so that British wildlife, such as barn owls can have a home. Through Conservation Grade we've invested in the countryside for over 25 years and your support in buying Innocente products has helped 3x5m