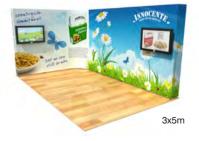

### Available sizes

3x2m, 3x3m, 3x4m and 3x5m, (height) 2m or 2.4m.

Optional heights available: 2.2m. 3m

Optional accessories.

see our accessory selection guide for full details of what fits with this stand.

## Floor areas available for the Nantes stand

countryside "Every single country ingredient in each of our fabulous six varieties is rigorously taste-tested. They have even made sure that our nature Country Crisp oat clusters don't go soggy in milk and remain crunchy to the last bite. It's a tough job, but someone has to do it." We are the only cereal company that insists the farmers who grow the grain that goes into our products, dedica land specifically to create homes for wildlife. So all the farmers who grow grain for Innocente use 10% of their land just so that British wildlife, such as barn owls can have a home. Through Conservation Grade we've invested in the countryside for over 25 years and your support in buying Innocente products has helped 3x5m

# Different size Nantes stands available Please note that accessories aren't included in the stand price