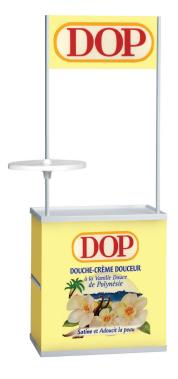

# Popular (1 Shelf) Self Adhesive Vinyl 1786mm wide x 905mm high

#### **VISUAL OF FINISHED PRODUCT:**



#### **USE TEMPLATE FILES:**



POPULAR\_Header\_Template.pdf



POPULAR\_1\_Shelf\_Template.pdf

### PRINT ARTWORK SPECIFICATIONS:

#### General

- Create artwork in Illustrator or InDesign.
- Artwork to be saved as high resolution PDF at 100% scale.
- Use template above for reference.
- Submit 2 files;
  - (i) PDF of artwork,
  - (ii) PDF of artwork with template over.
- Do not include crop, registration or trim marks.

#### **Fonts**

- Include all fonts (screen and printer).
- Where possible convert fonts to paths / outlines (particularly PC generated files).

#### Logos

 Supply created in Illustrator or Freehand, as vector format.

## **Photographic Images**

 Supply a minimum of 200dpi at full size, otherwise pixilation may occur.

#### File Size

• If possible, keep below 10MB un