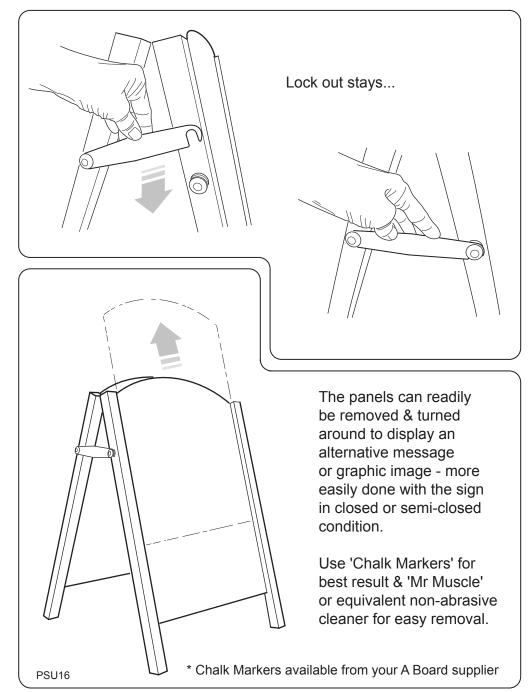

## Lock out stays... The panels can readily be removed & turned around to display an alternative message or graphic image - more easily done with the sign in closed or semi-closed condition. Use 'Chalk Markers' for best result & 'Mr Muscle' or equivalent non-abrasive cleaner for easy removal. \* Chalk Markers available from your A Board supplier PSU16